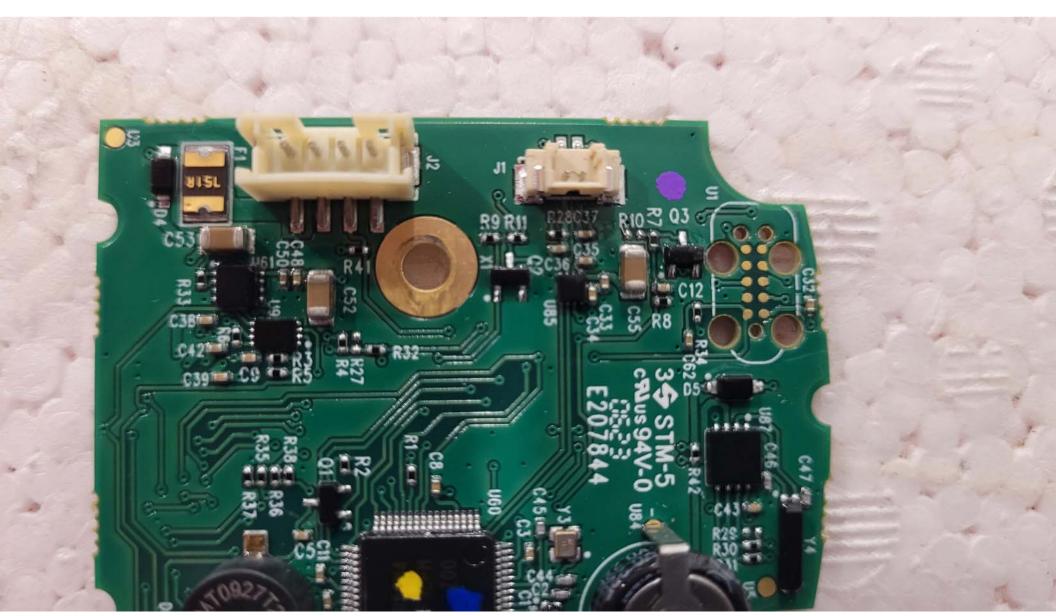

Inside View of the EUT - View #1  $\,$ 

Inside View of the EUT - View #2

Inside View of the EUT - View #3  $\,$ 

Inside View of the EUT - View #4

Inside View of the EUT - View #5

Top View of the Main PCB - View #1

Top View of the Main PCB - View #2

Top View of the Main PCB - Closeup #1

Top View of the Main PCB - Closeup #2

Top View of the Main PCB - Closeup #3

Top View of the Main PCB - Closeup #4

Top View of the Main PCB - Closeup #5