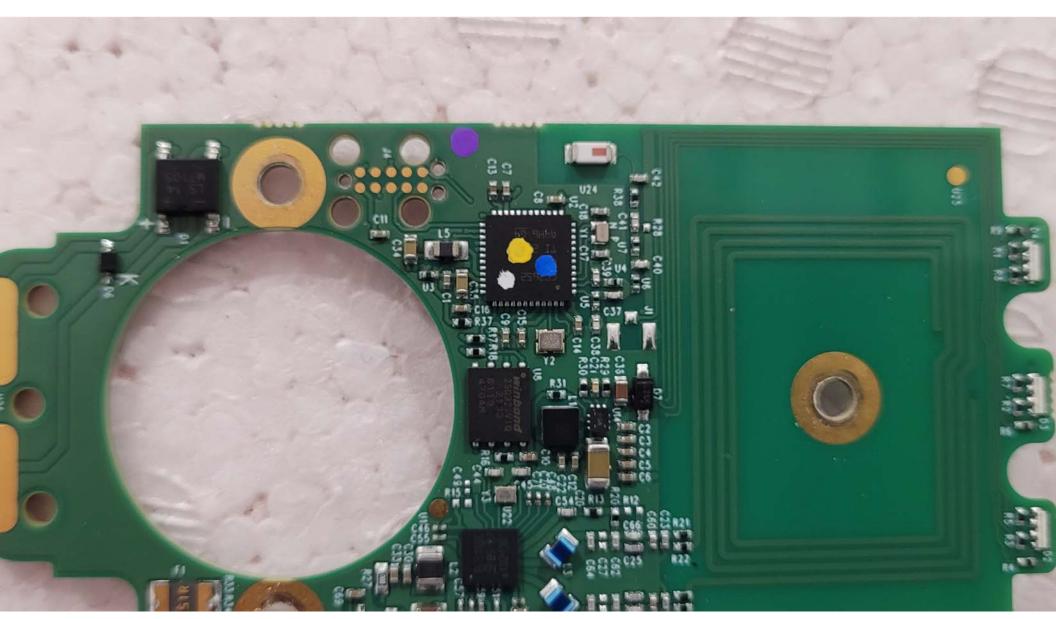

Top View of the Main PCB - Closeup #6

Bottom View of the Main PCB of the EUT - View #2

Top View of the RFID PCB for the EUT - View #1  $\,$ 

Top View of the RFID PCB for the EUT - View #2  $\,$ 

Top View of the RFID PCB for the EUT - Closeup #1  $\,$ 

Top View of the RFID PCB for the EUT - Closeup #2

Top View of the RFID PCB for the EUT - Closeup #3  $\,$ 

Top View of the RFID PCB for the EUT - Closeup #4  $\,$ 

Bottom View of the RFID PCB for the EUT - View #1