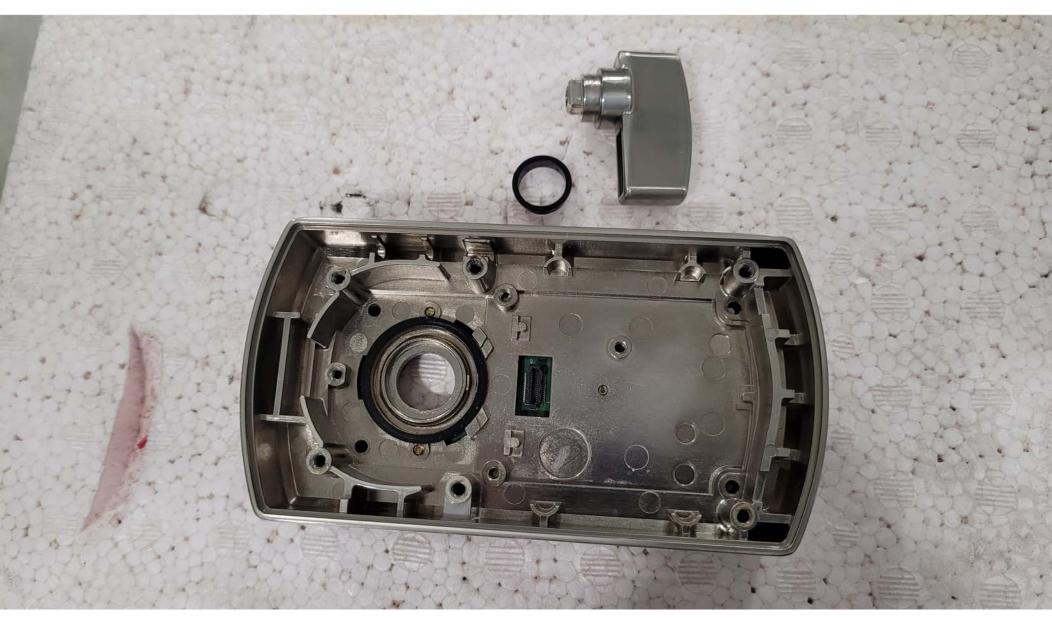

Inside View of the EUT - View #1  $\,$ 

Inside View of the EUT - View #2

Inside View of the EUT - View #3  $\,$ 

Inside View of the EUT - View #4

Inside View of the EUT - View #5

Top View of the Main PCB - View #1