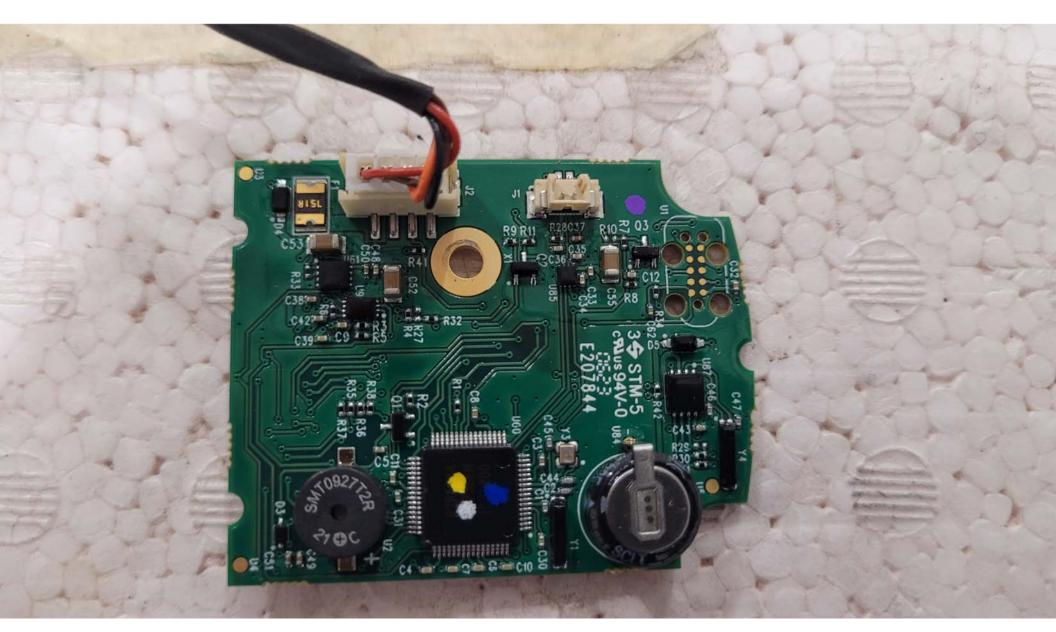

Inside View of the EUT - View #1  $\,$ 

Inside View of the EUT - View #2

Inside View of the EUT - View #3  $\,$ 

Inside View of the EUT - View #4

Inside View of the EUT - View #5

Top View of the Main PCB - View #1

Top View of the Main PCB - View #2

Top View of the Main PCB - Closeup #1

Top View of the Main PCB - Closeup #2

Top View of the Main PCB - Closeup #3

Top View of the Main PCB - Closeup #4

Top View of the Main PCB - Closeup #5