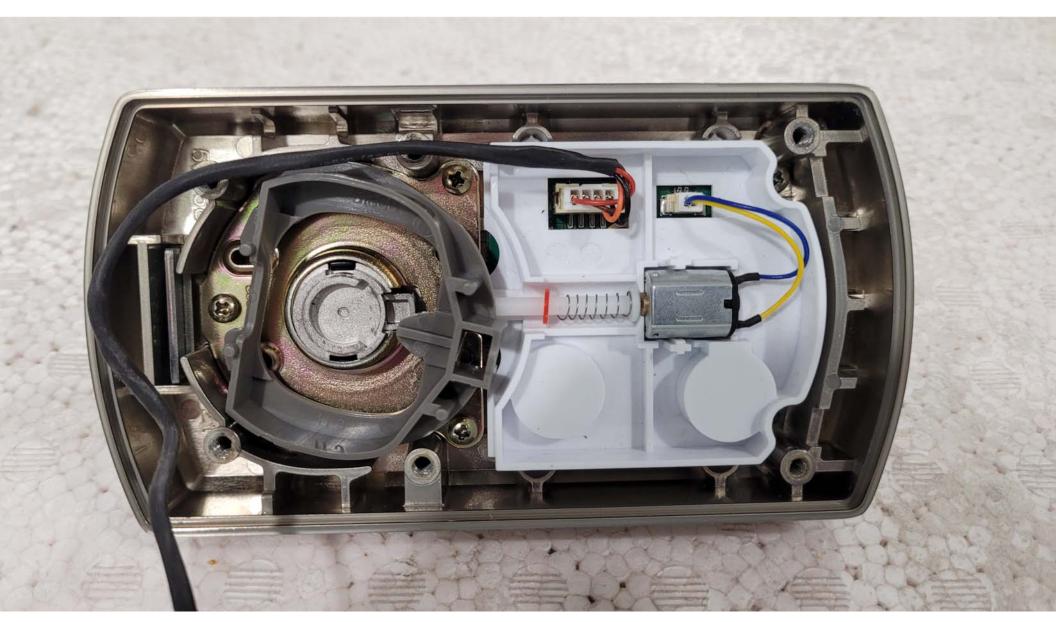

Inside View of the EUT - View #1  $\,$ 

Inside View of the EUT - View #2

Inside View of the EUT - View #3  $\,$ 

Inside View of the EUT - View #4

Inside View of the EUT - View #5

Top View of the Main PCB - View #1