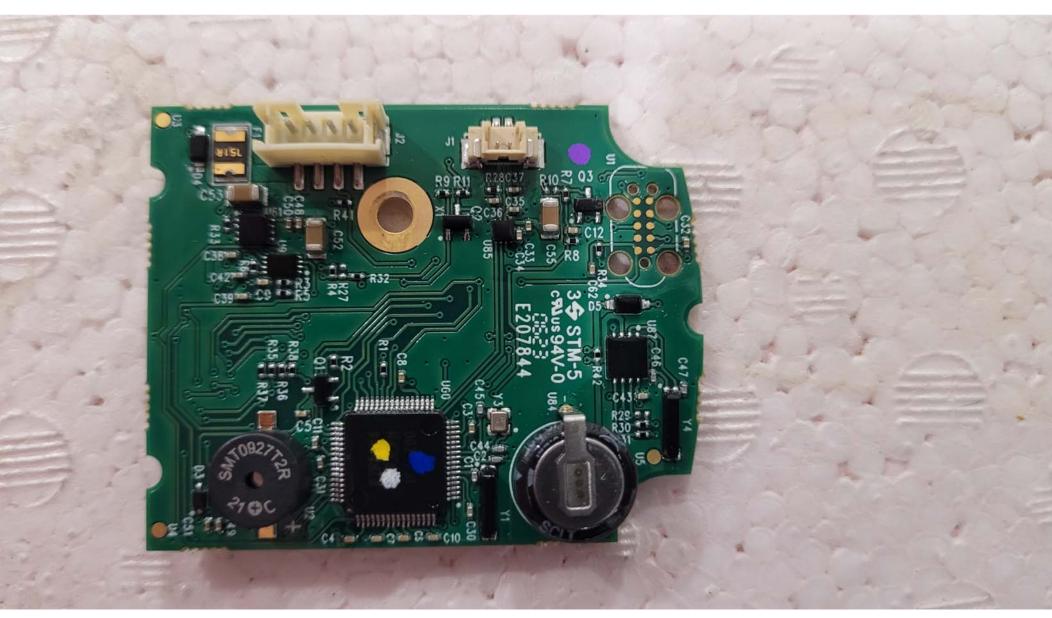

Top View of the Main PCB - View #2

Top View of the Main PCB - Closeup #1

Top View of the Main PCB - Closeup #2

Top View of the Main PCB - Closeup #3

Top View of the Main PCB - Closeup #4

Top View of the Main PCB - Closeup #5