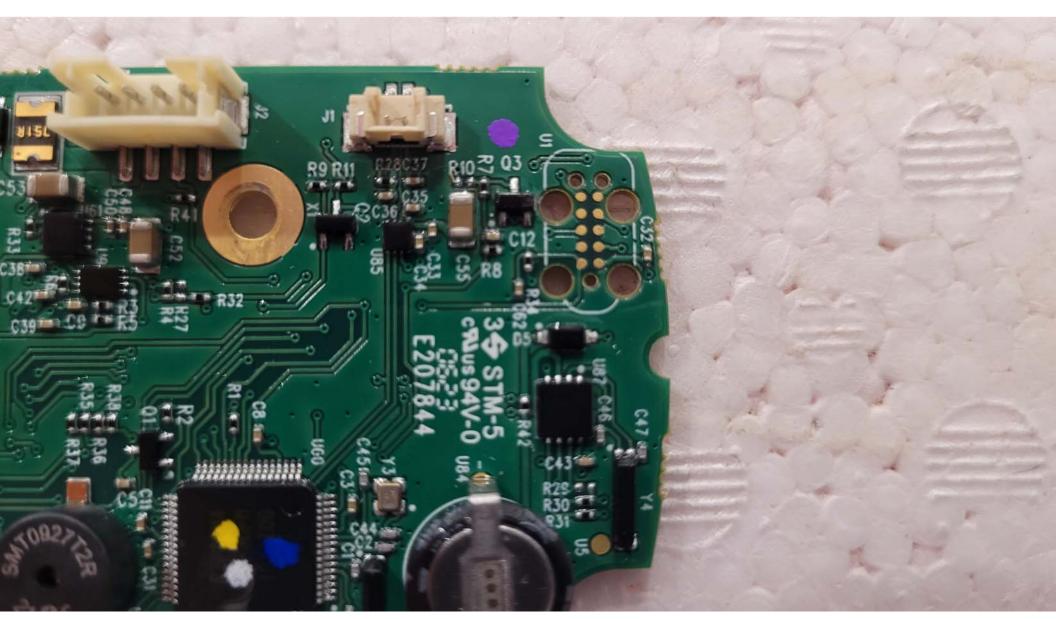

Top View of the Main PCB - View #2

Top View of the Main PCB - Closeup #1

Top View of the Main PCB - Closeup #2

Top View of the Main PCB - Closeup #3

Top View of the Main PCB - Closeup #4

Top View of the Main PCB - Closeup #5

Top View of the Main PCB - Closeup #6

Bottom View of the Main PCB of the EUT - View #2

Top View of the RFID PCB for the EUT - View #1  $\,$ 

Top View of the RFID PCB for the EUT - View #2  $\,$ 

Top View of the RFID PCB for the EUT - Closeup #1  $\,$ 