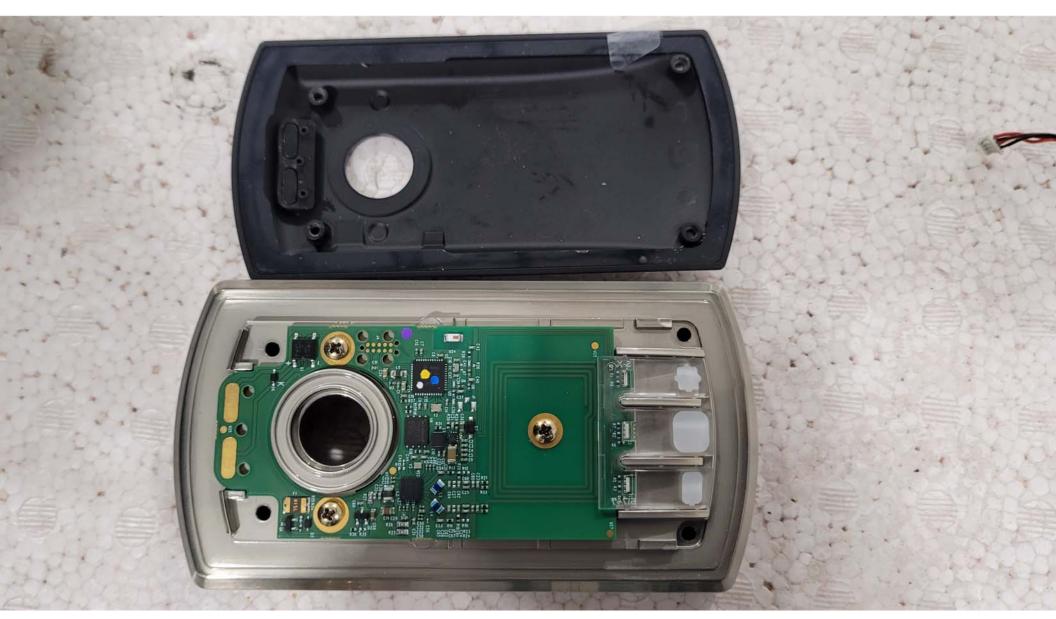

Inside View of the EUT - View #1  $\,$ 

Inside View of the EUT - View #2

Inside View of the EUT - View #3  $\,$ 

Inside View of the EUT - View #4

Inside View of the EUT - View #5

Top View of the Main PCB - View #1