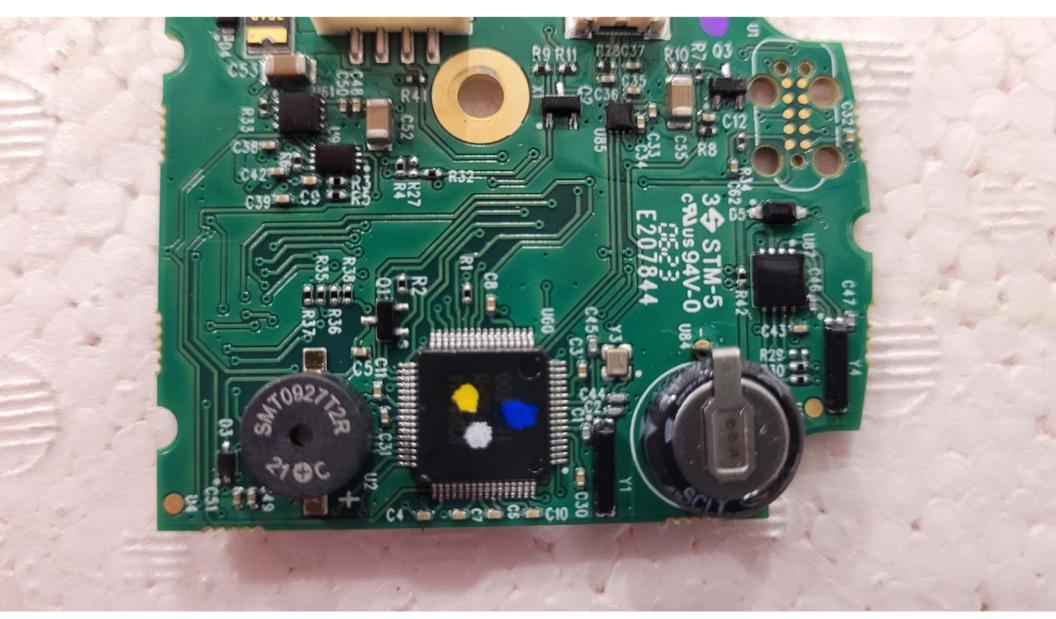

Top View of the Main PCB - View #2

Top View of the Main PCB - Closeup #1

Top View of the Main PCB - Closeup #2

Top View of the Main PCB - Closeup #3

Top View of the Main PCB - Closeup #4

Top View of the Main PCB - Closeup #5

Top View of the Main PCB - Closeup #6

Bottom View of the Main PCB of the EUT - View #2

Top View of the RFID PCB for the EUT - View #1  $\,$ 

Top View of the RFID PCB for the EUT - View #2  $\,$ 

Top View of the RFID PCB for the EUT - Closeup #1  $\,$ 