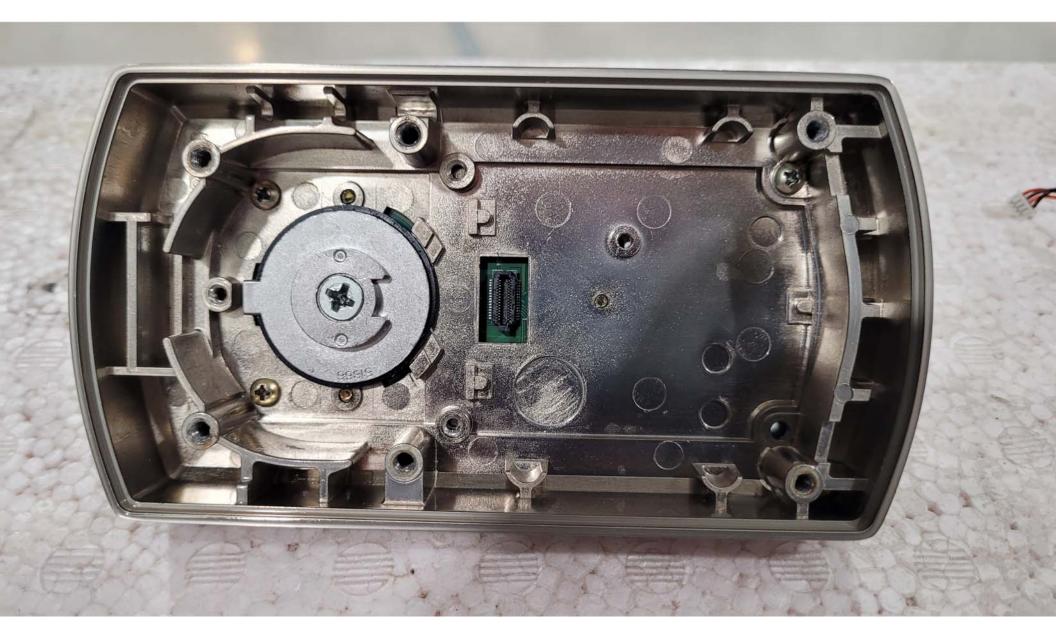

Inside View of the EUT - View #1  $\,$ 

Inside View of the EUT - View #2

Inside View of the EUT - View #3  $\,$ 

Inside View of the EUT - View #4

Inside View of the EUT - View #5

Top View of the Main PCB - View #1