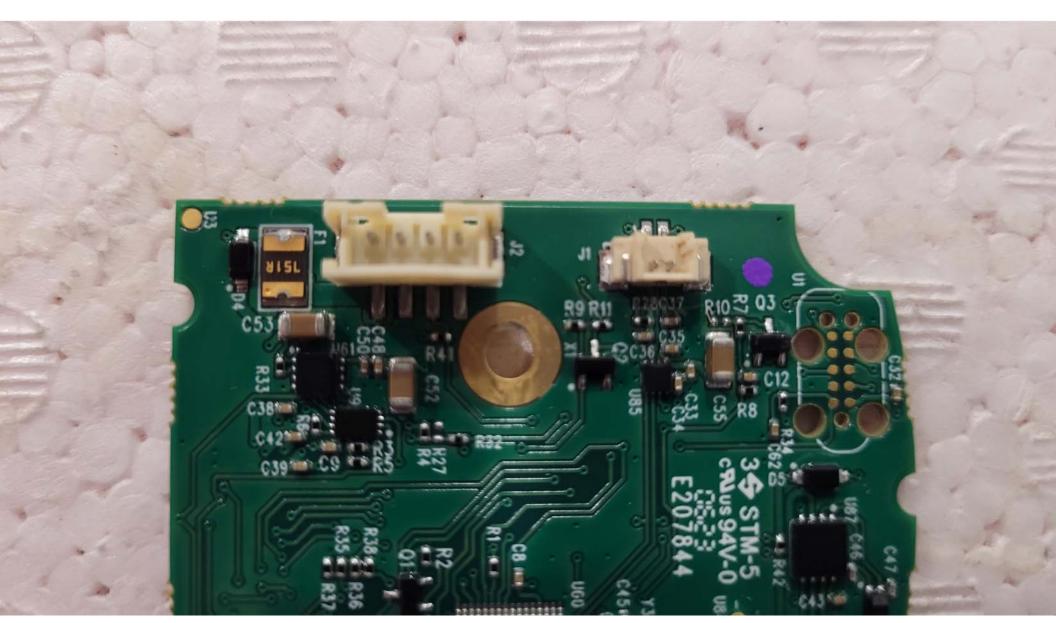

Inside View of the EUT - View #1  $\,$ 

Inside View of the EUT - View #2

Inside View of the EUT - View #3  $\,$ 

Inside View of the EUT - View #4

Inside View of the EUT - View #5

Top View of the Main PCB - View #1

Top View of the Main PCB - View #2

Top View of the Main PCB - Closeup #1

Top View of the Main PCB - Closeup #2

Top View of the Main PCB - Closeup #3

Top View of the Main PCB - Closeup #4

Top View of the Main PCB - Closeup #5