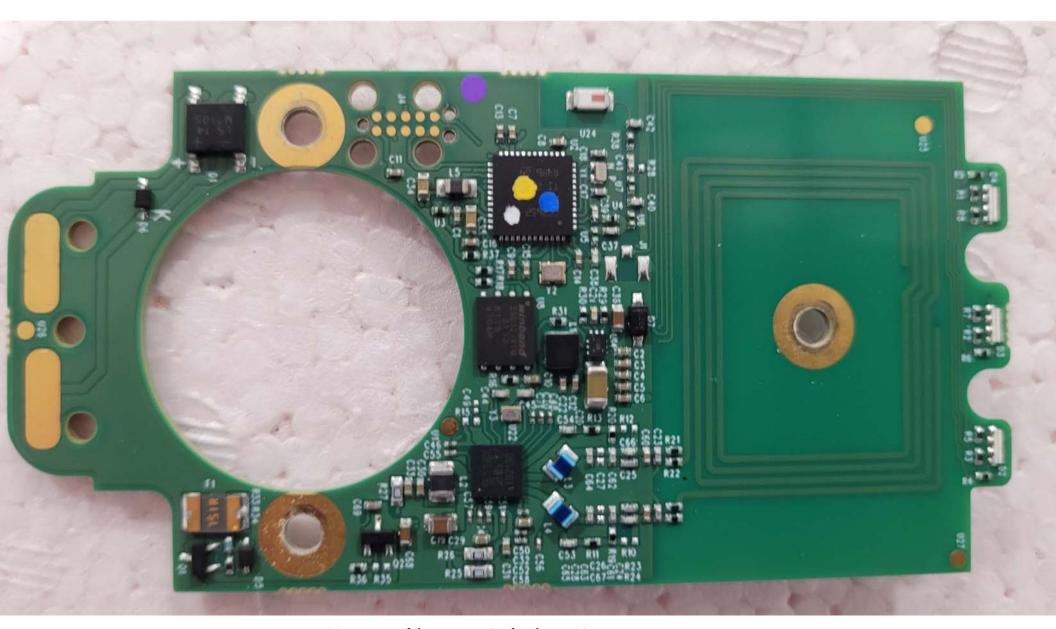

Top View of the Main PCB - Closeup #6

Bottom View of the Main PCB of the EUT - View #2

Top View of the RFID PCB for the EUT - View #1  $\,$ 

Top View of the RFID PCB for the EUT - View #2  $\,$ 

Top View of the RFID PCB for the EUT - Closeup #1  $\,$ 

Top View of the RFID PCB for the EUT - Closeup #2

Top View of the RFID PCB for the EUT - Closeup #3  $\,$ 

Top View of the RFID PCB for the EUT - Closeup #4  $\,$ 

Bottom View of the RFID PCB for the EUT - View #1