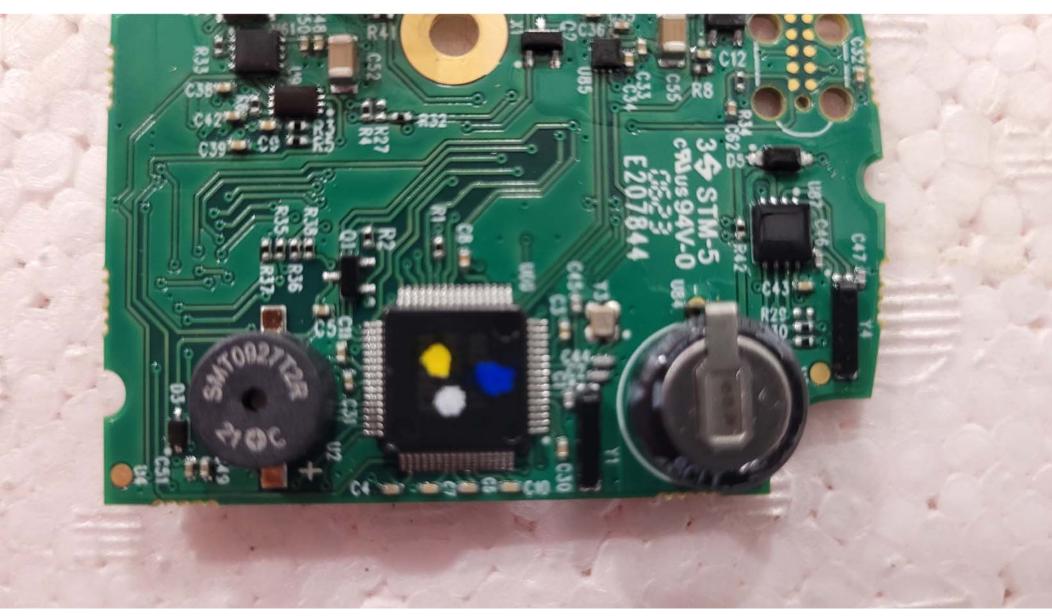

Top View of the Main PCB - View #2

Top View of the Main PCB - Closeup #1

Top View of the Main PCB - Closeup #2

Top View of the Main PCB - Closeup #3

Top View of the Main PCB - Closeup #4

Top View of the Main PCB - Closeup #5

Top View of the Main PCB - Closeup #6

Bottom View of the Main PCB of the EUT - View #2

Top View of the RFID PCB for the EUT - View #1  $\,$ 

Top View of the RFID PCB for the EUT - View #2  $\,$ 

Top View of the RFID PCB for the EUT - Closeup #1  $\,$ 