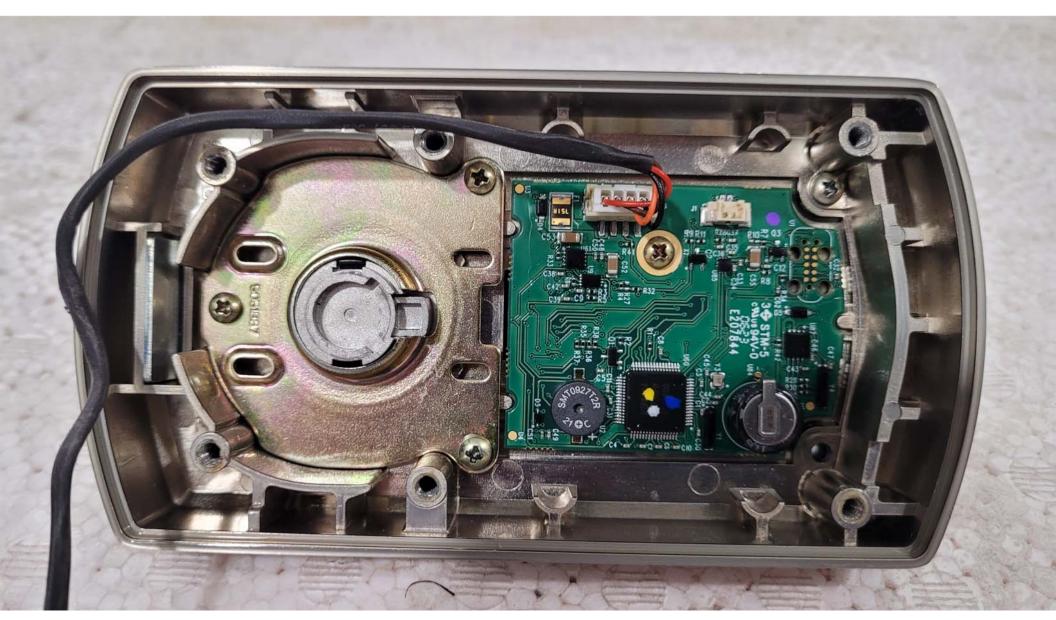

Inside View of the EUT - View #1  $\,$ 

Inside View of the EUT - View #2

Inside View of the EUT - View #3  $\,$ 

Inside View of the EUT - View #4

Inside View of the EUT - View #5

Top View of the Main PCB - View #1