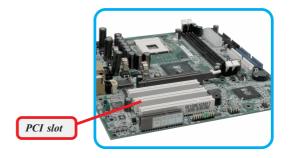

Step 1. Remove the computer cover. Locate the available PCI slot on your mainboard.

**Step 2.** Put the PC54G (MS-6825) directly over the PCI slot and press it into the slot firmly.

Do not hold the PC54G (MS-6825) on the golden finger while installing; doing this may cause interference or damage.