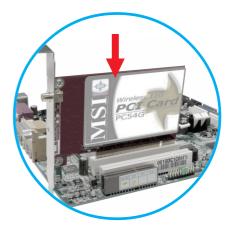

Step 1. Remove the computer cover. Locate the available PCI slot on your mainboard.

**Step 2.** Put the PC54G (MS-6825) directly over the PCI slot and press it into the slot firmly.

Do not hold the PC54G (MS-6825) on the golden finger while installing; doing this may cause interference or damage.