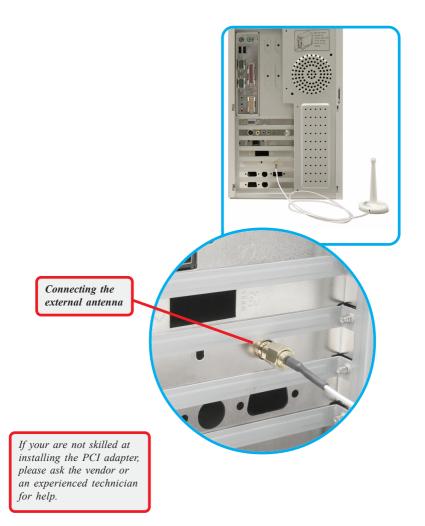

- **Step 3.** Replace the computer cover after securing the PC54G (MS-6825) with a bracket screw.
- Step 4. Connect the external antenna to the connector on the PC54G's (MS-6825) bracket.