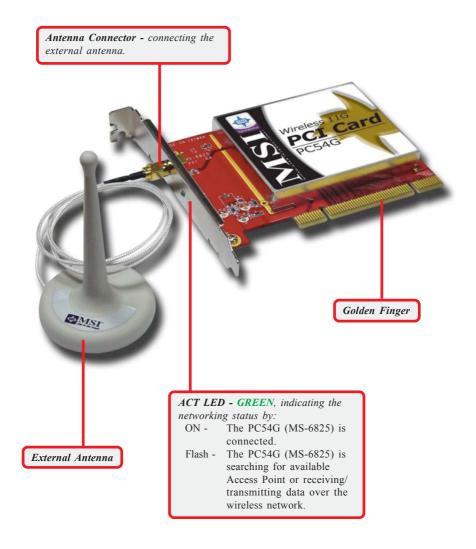

ements



Before installing the PC54G (MS-6825), your PC should meet the following:

- Desktop PC with standard PCI slot.



Windows® 98SE/ME/2000/XP operating system.



 Minimum 5MB free disk space for installing the driver and utilities.



- CD-ROM drive, double speed or higher.

## >>> 1.5 Package Contents

Unpack the package and check all the items carefully. If any item contained is damaged or missing, please contact your local dealer as soon as possible. Also, keep the box and packing materials in case you need to ship the unit in the future. The package should contain the following items:



- One Wireless 11g PCI Card.
- One external antenna.



- One Quick Installation Guide.



 One CD title including drivers, utilities, user's manual and quick guide.

## >>> 1.6 Product View