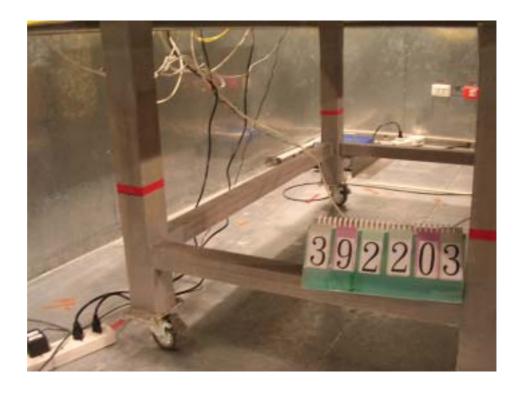

FAX: 886-2-2696-2255

FCC ID : NUKWBRISW0504

Page No. : 1 of 3

Issued : Oct. 29, 2003

FCC TEST REPORT Report No.: F392203

SIDE VIEW

SPORTON International Inc. FCC ID : NUKWBRISW0504

TEL: 886-2-2696-2468 Page No. : 2 of 3 FAX: 886-2-2696-2255 Issued : Oct. 29, 2003 FCC TEST REPORT Report No.: F392203