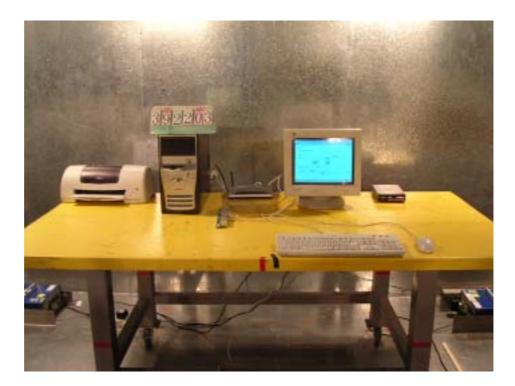

## 1.1. Photographs of Conducted Powerline Test Configuration

• The photographs show the configuration that generates the maximum emission.

**FRONT VIEW** 

**REAR VIEW** 

SPORTON International Inc. TEL: 886-2-2696-2468

FAX: 886-2-2696-2255

FCC ID : NUKWBRISW0504

Page No. : 1 of 3

Issued : Oct. 29, 2003

FCC TEST REPORT Report No.: F392203

SIDE VIEW

SPORTON International Inc. FCC ID : NUKWBRISW0504

TEL: 886-2-2696-2468 Page No. : 2 of 3 FAX: 886-2-2696-2255 Issued : Oct. 29, 2003 FCC TEST REPORT Report No.: F392203