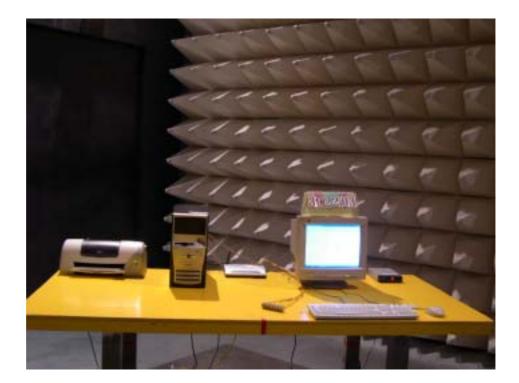

## 1.2. Photographs of Radiated Emission Test Configuration

• The photographs show the configuration that generates the maximum emission.

**FRONT VIEW** 

**REAR VIEW** 

SPORTON International Inc. FCC ID : NUKWBRISW0504

TEL: 886-2-2696-2468 Page No. : 3 of 3 FAX: 886-2-2696-2255 Issued : Oct. 29, 2003