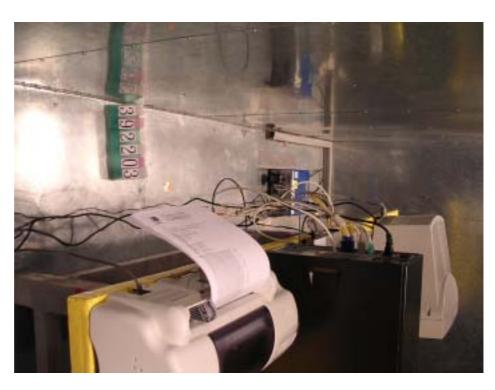

## 1.1. Photographs of Conducted Powerline Test Configuration

• The photographs show the configuration that generates the maximum emission.

**FRONT VIEW** 

**REAR VIEW** 

SPORTON International Inc. TEL: 886-2-2696-2468

FAX: 886-2-2696-2255

FCC ID : NUKWBRISW0504

Page No. : 1 of 3

Issued : Oct. 29, 2003

FCC TEST REPORT Report No.: F392203

SIDE VIEW

SPORTON International Inc. FCC ID : NUKWBRISW0504

TEL: 886-2-2696-2468 Page No. : 2 of 3 FAX: 886-2-2696-2255 Issued : Oct. 29, 2003 FCC TEST REPORT Report No.: F392203