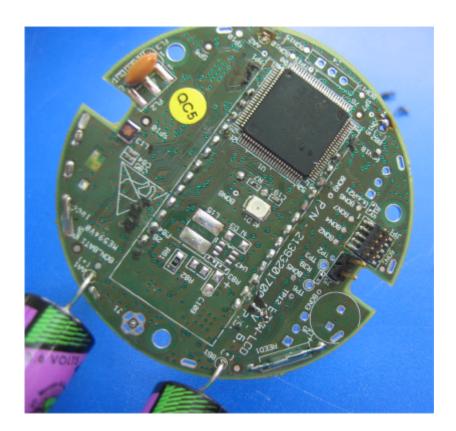

|
|                                                           |
|                                                           |
|                                                           |
|                                                           |
|                                                           |
|                                                           |
|                                                           |

Photograph No.1 ETMW-LCD water reader internal view (antenna not shown)



#### Photograph No2 ETMW-LCD water reader PCB top view



### Photograph No.3 ETMW-LCD water reader internal view from the second side



#### Photograph No.4 ETMW-LCD water reader PCB



# Photograph No.5 ETMW-LCD water reader PCB second side



# Photograph No.6 ETMW-LCD water reader second PCB



# Photograph No.7 ETMW-LCD water reader second PCB



### Photograph No.8 ETMW-LCD water reader second PCB, other side