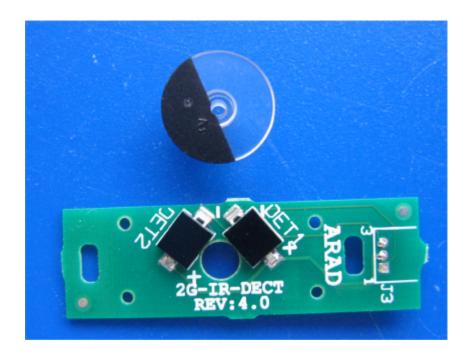

|
|                                                           |
|                                                           |
|                                                           |
|                                                           |

Photograph No.1 ETMW-LCD water reader internal view (antenna not shown)



#### Photograph No2 ETMW-LCD water reader PCB top view



### Photograph No.3 ETMW-LCD water reader internal view from the second side



#### Photograph No.4 ETMW-LCD water reader PCB



# Photograph No.5 ETMW-LCD water reader PCB second side



# Photograph No.6 ETMW-LCD water reader second PCB



# Photograph No.7 ETMW-LCD water reader second PCB



### Photograph No.8 ETMW-LCD water reader second PCB, other side