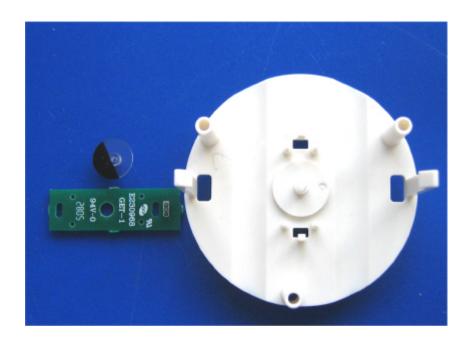

|
|                                                           |
|                                                           |
|                                                           |
|                                                           |
|                                                           |
|                                                           |

Photograph No.1 ETMW-LCD water reader internal view (antenna not shown)



#### Photograph No2 ETMW-LCD water reader PCB top view



### Photograph No.3 ETMW-LCD water reader internal view from the second side



#### Photograph No.4 ETMW-LCD water reader PCB



# Photograph No.5 ETMW-LCD water reader PCB second side



# Photograph No.6 ETMW-LCD water reader second PCB



# Photograph No.7 ETMW-LCD water reader second PCB



### Photograph No.8 ETMW-LCD water reader second PCB, other side