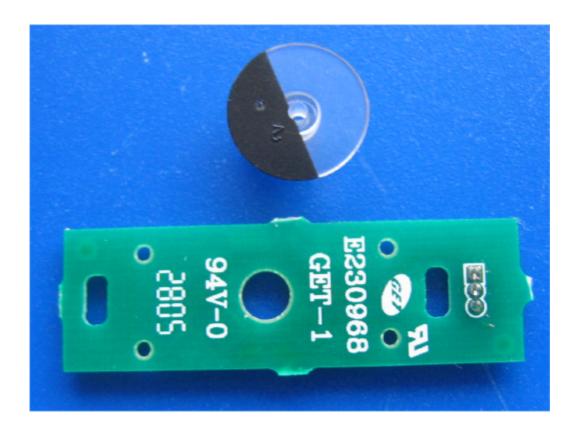

|
|                                                           |
|                                                           |
|                                                           |
|                                                           |
|                                                           |

Photograph No.1 ETMW-LCD water reader internal view (antenna not shown)



#### Photograph No2 ETMW-LCD water reader PCB top view



### Photograph No.3 ETMW-LCD water reader internal view from the second side



#### Photograph No.4 ETMW-LCD water reader PCB



# Photograph No.5 ETMW-LCD water reader PCB second side



# Photograph No.6 ETMW-LCD water reader second PCB



# Photograph No.7 ETMW-LCD water reader second PCB



### Photograph No.8 ETMW-LCD water reader second PCB, other side