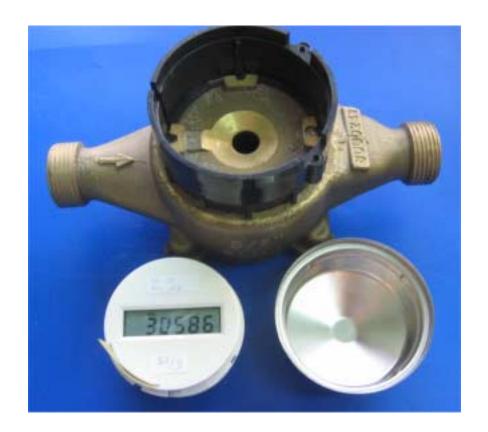

|
|                                                            |
|                                                            |
|                                                            |
|                                                            |
|                                                            |
|                                                            |

## Photograph No.1 ETMW-LCD water reader general view



## Photograph No.2 ETMW- LCD water reader rear side view



## Photograph No.3 ETMW- LCD water reader with cover open



## Photograph No.4 ETMW- LCD water reader without cover



Photograph No.5 ETMW- LCD water reader extracted from external enclosure



Photograph No.6 ETMW- LCD water reader extracted from external enclosure



Photograph No.7 ETMW- LCD water reader top view with antenna



Photograph No.8 ETMW- LCD water reader side view with antenna hidden



Photograph No.9 ETMW- LCD water reader bottom view with antenna hidden