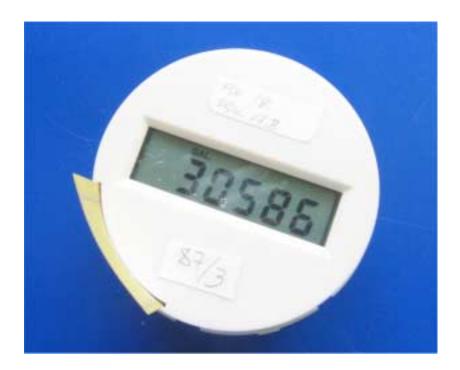

|
|                                                            |
|                                                            |
|                                                            |
|                                                            |
|                                                            |

## Photograph No.1 ETMW-LCD water reader general view



## Photograph No.2 ETMW- LCD water reader rear side view



## Photograph No.3 ETMW- LCD water reader with cover open



## Photograph No.4 ETMW- LCD water reader without cover



Photograph No.5 ETMW- LCD water reader extracted from external enclosure



Photograph No.6 ETMW- LCD water reader extracted from external enclosure



Photograph No.7 ETMW- LCD water reader top view with antenna



Photograph No.8 ETMW- LCD water reader side view with antenna hidden



Photograph No.9 ETMW- LCD water reader bottom view with antenna hidden