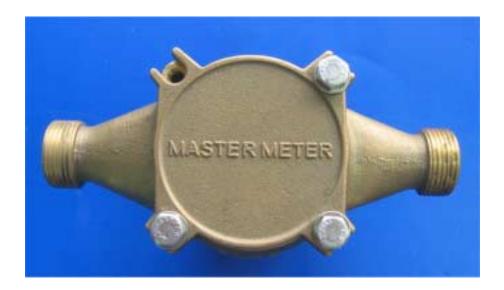

| EXTERNAL PHOTOGRAPHS  This document contains 9 photographs |
|------------------------------------------------------------|
|                                                            |
|                                                            |
|                                                            |
|                                                            |
|                                                            |
|                                                            |
|                                                            |

## Photograph No.1 ETMW-LCD water reader general view



## Photograph No.2 ETMW- LCD water reader rear side view



## Photograph No.3 ETMW- LCD water reader with cover open



## Photograph No.4 ETMW- LCD water reader without cover



Photograph No.5 ETMW- LCD water reader extracted from external enclosure



Photograph No.6 ETMW- LCD water reader extracted from external enclosure



Photograph No.7 ETMW- LCD water reader top view with antenna



Photograph No.8 ETMW- LCD water reader side view with antenna hidden



Photograph No.9 ETMW- LCD water reader bottom view with antenna hidden