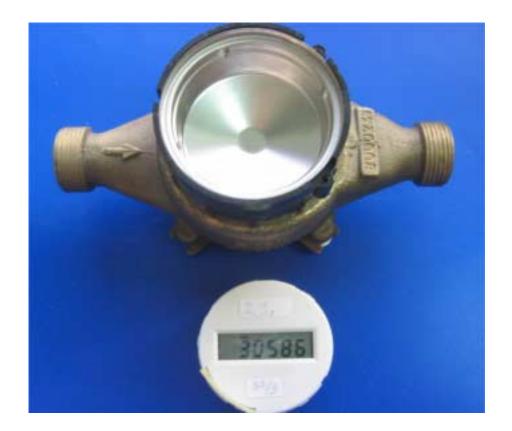

---------------------------------------------|
|                                                            |
|                                                            |
|                                                            |
|                                                            |
|                                                            |
|                                                            |
|                                                            |

## Photograph No.1 ETMW-LCD water reader general view



## Photograph No.2 ETMW- LCD water reader rear side view



## Photograph No.3 ETMW- LCD water reader with cover open



## Photograph No.4 ETMW- LCD water reader without cover



Photograph No.5 ETMW- LCD water reader extracted from external enclosure



Photograph No.6 ETMW- LCD water reader extracted from external enclosure



Photograph No.7 ETMW- LCD water reader top view with antenna



Photograph No.8 ETMW- LCD water reader side view with antenna hidden



Photograph No.9 ETMW- LCD water reader bottom view with antenna hidden