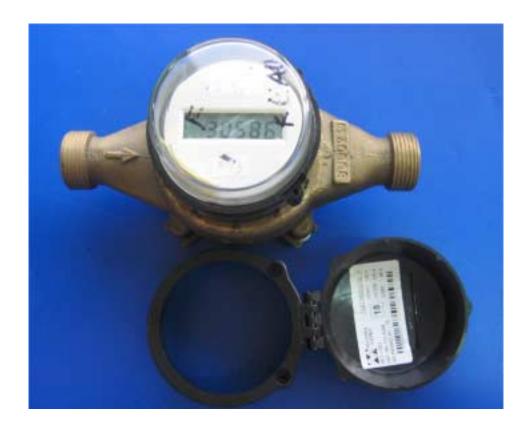

## Photograph No.4 ETMW- LCD water reader without cover

Photograph No.5 ETMW- LCD water reader extracted from external enclosure

Photograph No.6 ETMW- LCD water reader extracted from external enclosure

Photograph No.7 ETMW- LCD water reader top view with antenna