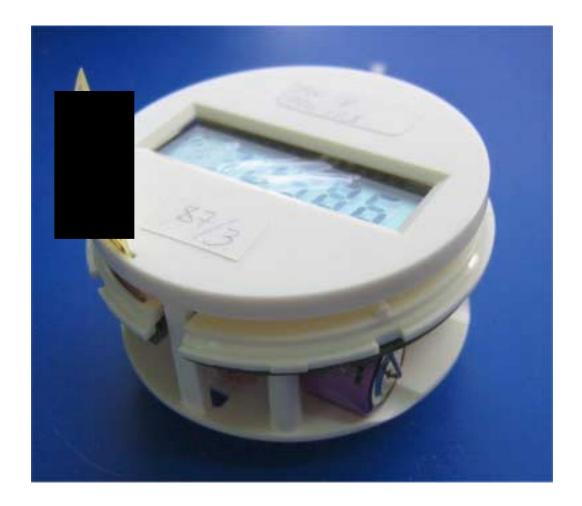

## Photograph No.4 ETMW- LCD water reader without cover

Photograph No.5 ETMW- LCD water reader extracted from external enclosure

Photograph No.6 ETMW- LCD water reader extracted from external enclosure

Photograph No.7 ETMW- LCD water reader top view with antenna