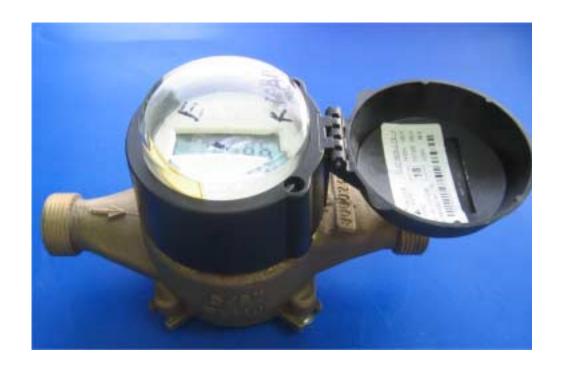

| EXTERNAL PHOTOGRAPHS  This document contains 9 photographs |
|------------------------------------------------------------|
|                                                            |
|                                                            |
|                                                            |
|                                                            |
|                                                            |
|                                                            |
|                                                            |

## Photograph No.1 ETMW-LCD water reader general view



## Photograph No.2 ETMW- LCD water reader rear side view



## Photograph No.3 ETMW- LCD water reader with cover open



## Photograph No.4 ETMW- LCD water reader without cover



Photograph No.5 ETMW- LCD water reader extracted from external enclosure



Photograph No.6 ETMW- LCD water reader extracted from external enclosure



Photograph No.7 ETMW- LCD water reader top view with antenna



Photograph No.8 ETMW- LCD water reader side view with antenna hidden



Photograph No.9 ETMW- LCD water reader bottom view with antenna hidden