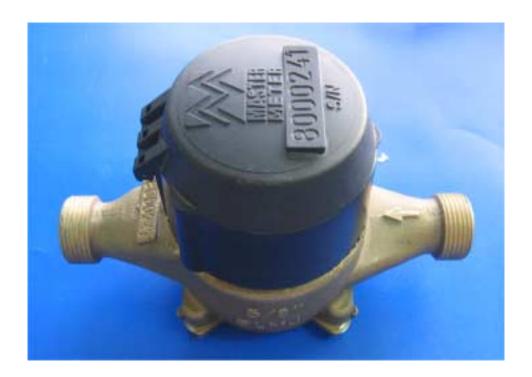

| EXTERNAL PHOTOGRAPHS  This document contains 9 photographs |
|------------------------------------------------------------|
|                                                            |
|                                                            |
|                                                            |
|                                                            |
|                                                            |
|                                                            |
|                                                            |

## Photograph No.1 ETMW-LCD water reader general view



## Photograph No.2 ETMW- LCD water reader rear side view



## Photograph No.3 ETMW- LCD water reader with cover open



## Photograph No.4 ETMW- LCD water reader without cover



Photograph No.5 ETMW- LCD water reader extracted from external enclosure



Photograph No.6 ETMW- LCD water reader extracted from external enclosure



Photograph No.7 ETMW- LCD water reader top view with antenna



Photograph No.8 ETMW- LCD water reader side view with antenna hidden



Photograph No.9 ETMW- LCD water reader bottom view with antenna hidden