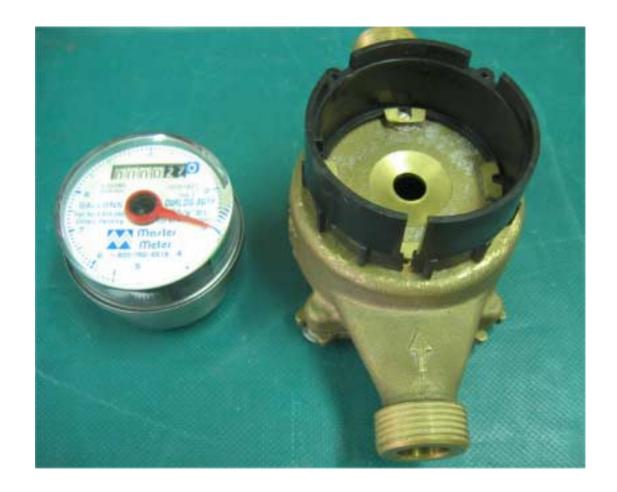

## Photograph No.3 ETMW-SM water reader with cover open

# Photograph No.4 ETMW-SM water reader without cover

Photograph No.5 ETMW-SM water reader extracted from external enclosure