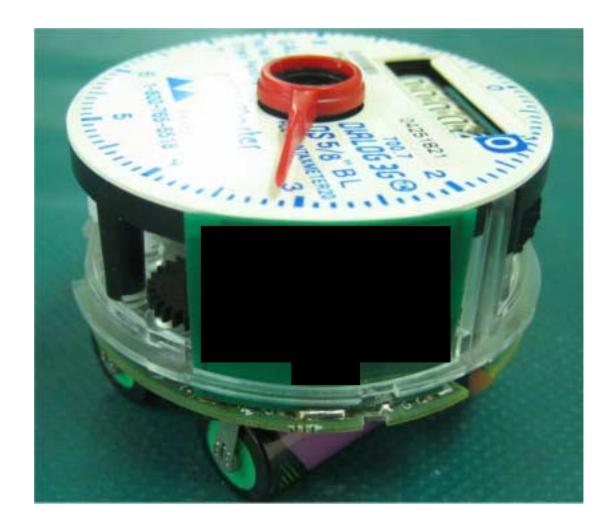

# Photograph No.4 ETMW-SM water reader without cover

Photograph No.5 ETMW-SM water reader extracted from external enclosure