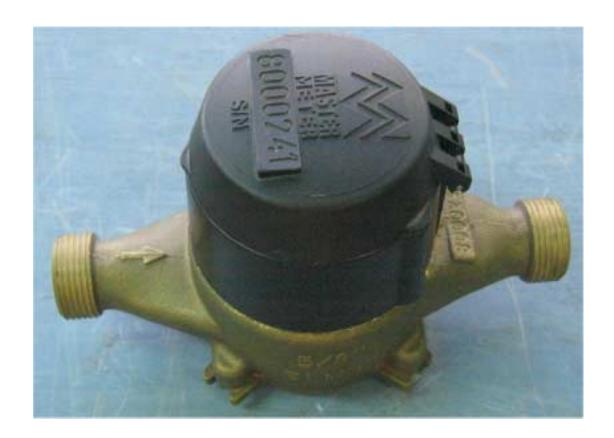

tains 10 photographs |  |
|                                       |  |
|                                       |  |
|                                       |  |
|                                       |  |
|                                       |  |
|                                       |  |
|                                       |  |
|                                       |  |
|                                       |  |
|                                       |  |
|                                       |  |
|                                       |  |
|                                       |  |
|                                       |  |
|                                       |  |
|                                       |  |

# Photograph No.1 ETMW-SM water reader general view



#### Photograph No.2 ETMW-SM water reader rear side view



## Photograph No.3 ETMW-SM water reader with cover open



# Photograph No.4 ETMW-SM water reader without cover



Photograph No.5 ETMW-SM water reader extracted from external enclosure



## Photograph No.6 ETMW-SM water reader top view



#### Photograph No.7 ETMW-SM water reader side view



## Photograph No.8 ETMW-SM water reader bottom view



#### Photograph No.9 ETMW-SM water reader Top view with bottom enclosure



Photograph No.10
ETMW-SM water reader
General view without bottom and top enclosures (antenna is hidden)