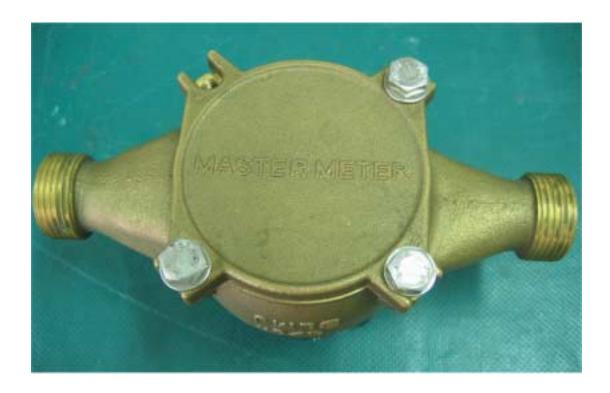

|  |
|                                       |  |
|                                       |  |
|                                       |  |
|                                       |  |
|                                       |  |
|                                       |  |
|                                       |  |
|                                       |  |
|                                       |  |
|                                       |  |
|                                       |  |
|                                       |  |
|                                       |  |
|                                       |  |
|                                       |  |

# Photograph No.1 ETMW-SM water reader general view



#### Photograph No.2 ETMW-SM water reader rear side view



## Photograph No.3 ETMW-SM water reader with cover open



# Photograph No.4 ETMW-SM water reader without cover



Photograph No.5 ETMW-SM water reader extracted from external enclosure



## Photograph No.6 ETMW-SM water reader top view



#### Photograph No.7 ETMW-SM water reader side view



## Photograph No.8 ETMW-SM water reader bottom view



#### Photograph No.9 ETMW-SM water reader Top view with bottom enclosure



Photograph No.10
ETMW-SM water reader
General view without bottom and top enclosures (antenna is hidden)