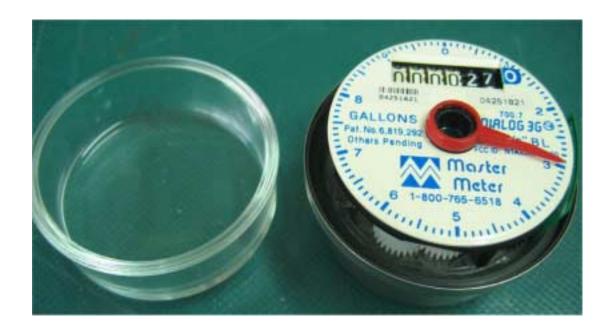

# Photograph No.4 ETMW-SM water reader without cover

Photograph No.5 ETMW-SM water reader extracted from external enclosure