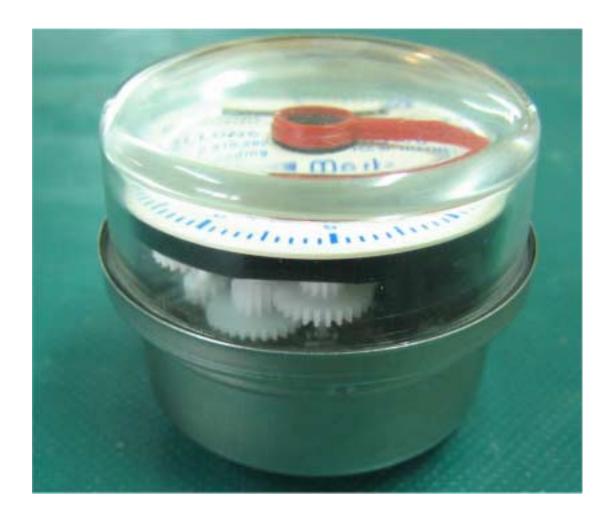

## Photograph No.6 ETMW-SM water reader top view

#### Photograph No.7 ETMW-SM water reader side view