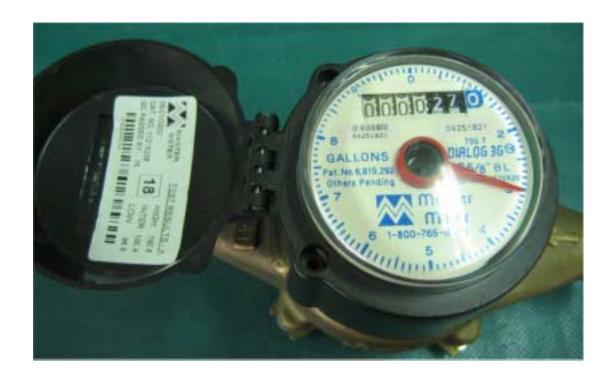

|  |
|                                       |  |
|                                       |  |
|                                       |  |
|                                       |  |
|                                       |  |
|                                       |  |
|                                       |  |
|                                       |  |
|                                       |  |
|                                       |  |
|                                       |  |
|                                       |  |
|                                       |  |

# Photograph No.1 ETMW-SM water reader general view



#### Photograph No.2 ETMW-SM water reader rear side view



## Photograph No.3 ETMW-SM water reader with cover open



# Photograph No.4 ETMW-SM water reader without cover



Photograph No.5 ETMW-SM water reader extracted from external enclosure



## Photograph No.6 ETMW-SM water reader top view



#### Photograph No.7 ETMW-SM water reader side view



## Photograph No.8 ETMW-SM water reader bottom view



#### Photograph No.9 ETMW-SM water reader Top view with bottom enclosure



Photograph No.10
ETMW-SM water reader
General view without bottom and top enclosures (antenna is hidden)