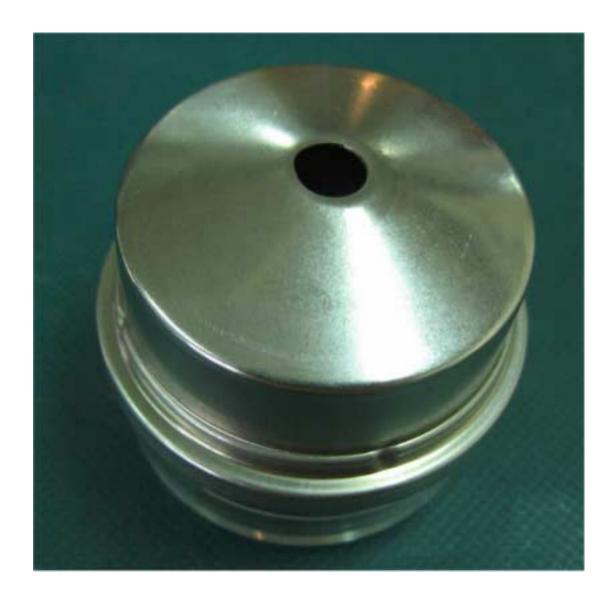

## Photograph No.8 ETMW-SM water reader bottom view

#### Photograph No.9 ETMW-SM water reader Top view with bottom enclosure

Photograph No.10
ETMW-SM water reader
General view without bottom and top enclosures (antenna is hidden)