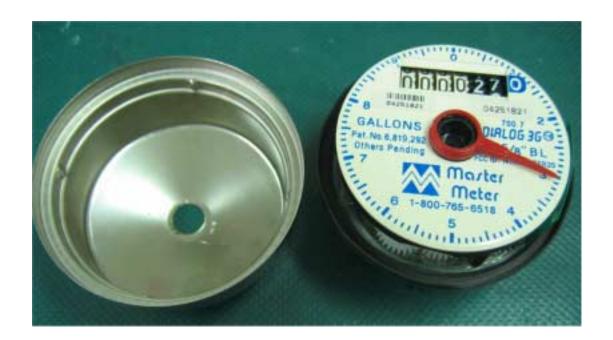

|  |
|                                       |  |
|                                       |  |
|                                       |  |
|                                       |  |
|                                       |  |

# Photograph No.1 ETMW-SM water reader general view



#### Photograph No.2 ETMW-SM water reader rear side view



## Photograph No.3 ETMW-SM water reader with cover open



# Photograph No.4 ETMW-SM water reader without cover



Photograph No.5 ETMW-SM water reader extracted from external enclosure



## Photograph No.6 ETMW-SM water reader top view



#### Photograph No.7 ETMW-SM water reader side view



## Photograph No.8 ETMW-SM water reader bottom view



#### Photograph No.9 ETMW-SM water reader Top view with bottom enclosure



Photograph No.10
ETMW-SM water reader
General view without bottom and top enclosures (antenna is hidden)