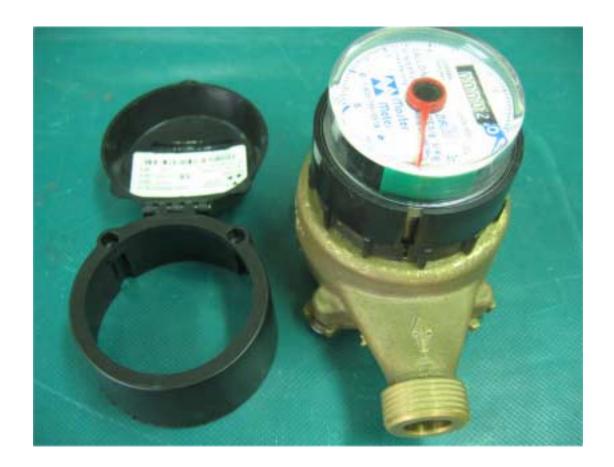

# Photograph No.4 ETMW-SM water reader without cover

Photograph No.5 ETMW-SM water reader extracted from external enclosure