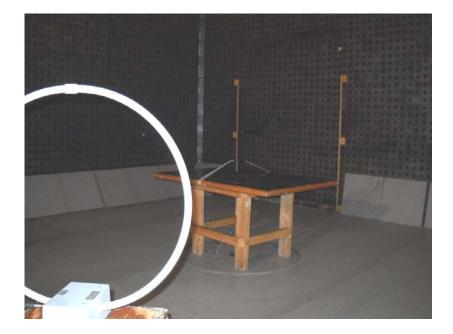

Photograph No.1
Setup for carrier field strength and power spectral density measurements in the anechoic chamber from 30 to 1000 MHz

Photograph No.2 Setup for spurious emission measurements in the anechoic chamber below 30 MHz