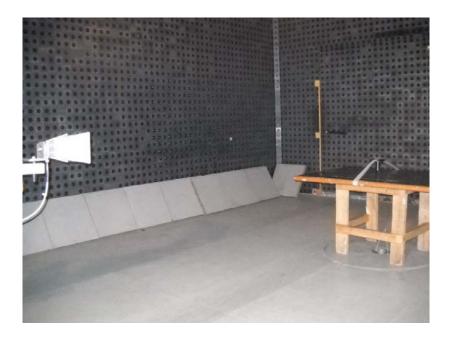

Photograph No.3
Setup for carrier field strength, power spectral density and spurious emission measurements in the anechoic chamber from 30 to 1000 MHz

Photograph No.4
Setup for spurious emission measurements in the anechoic chamber above 1000 MHz