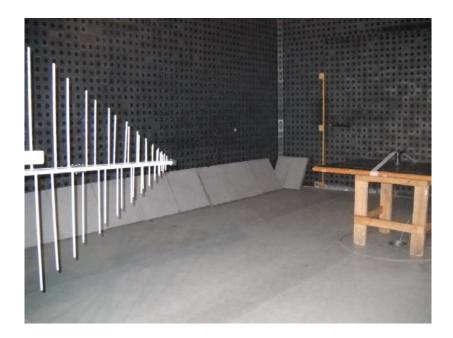

Photograph No.3
Setup for carrier field strength, power spectral density and spurious emission measurements in the anechoic chamber from 30 to 1000 MHz

Photograph No.4
Setup for spurious emission measurements in the anechoic chamber above 1000 MHz