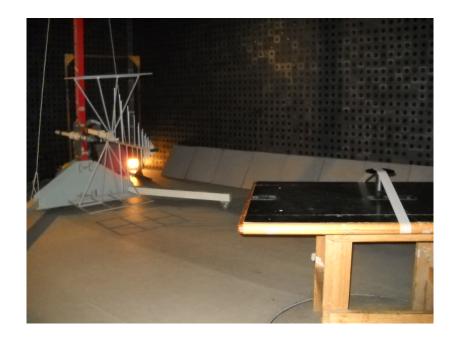

Photograph No.1
Setup for carrier field strength and power spectral density measurements in the anechoic chamber from 30 to 1000 MHz

Photograph No.2 Setup for spurious emission measurements in the anechoic chamber below 30 MHz