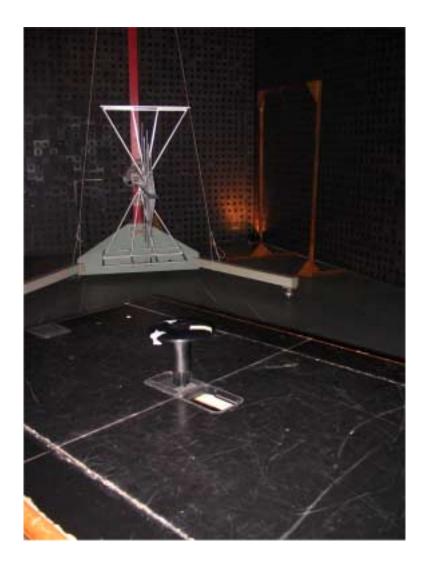

### Photograph No.3 Spurious radiated emissions measurement setup at the OATS with biconilog antenna