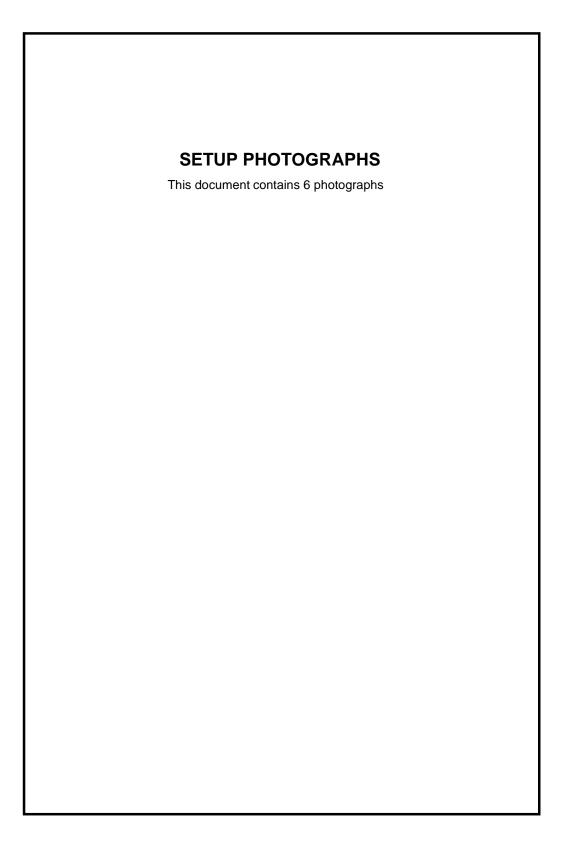

## Photograph No.1 Spurious radiated emissions measurement setup in the anechoic chamber with biconilog antenna