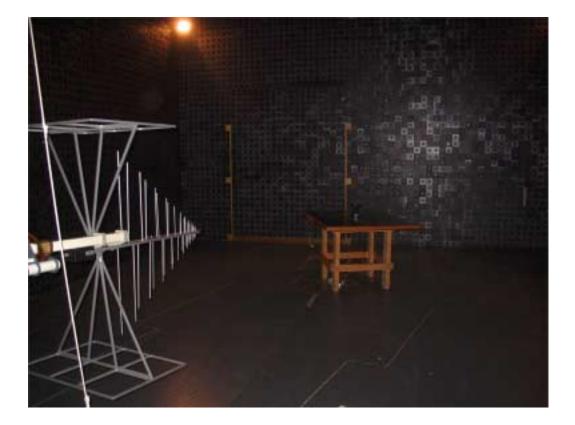

### Photograph No.2 Radiated emissions measurement setup in the anechoic chamber close view