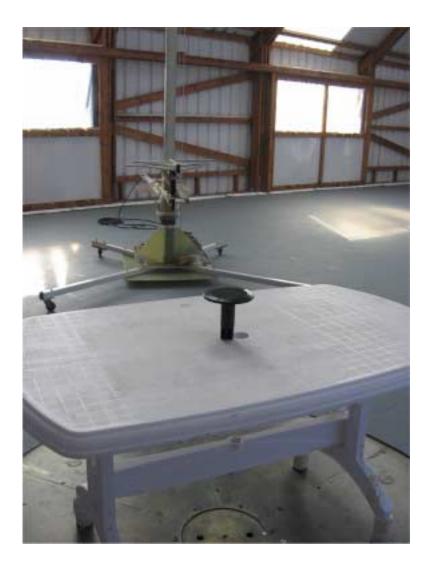

# Photograph No.4 Spurious radiated emissions measurement setup at the OATS with double ridged guide antenna