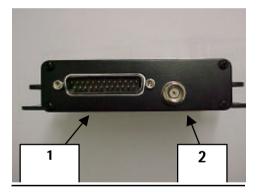

## **Installation instructions**

1. Install the unit in hidden location in the vehicle

Use the Mounting Legs to screw the unit or to tie it up with strips.

- 2. Connect the main power (12 V) to the D25 connector (1) to pins No 1/14 (+) and pins No.3/16 (-)
- 3. Connect the RF- Antenna to the TNC connector (2).
- 3. Call Ituran operating center for unit remote initialization.