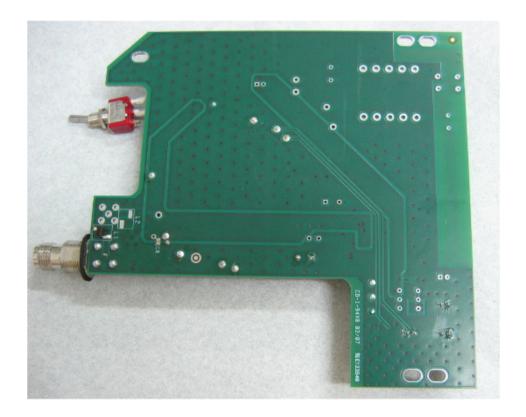

# Photograph No.4 LCR main PCB component side with RF module

## Photograph No.9 LCR main PCB component side with RF module