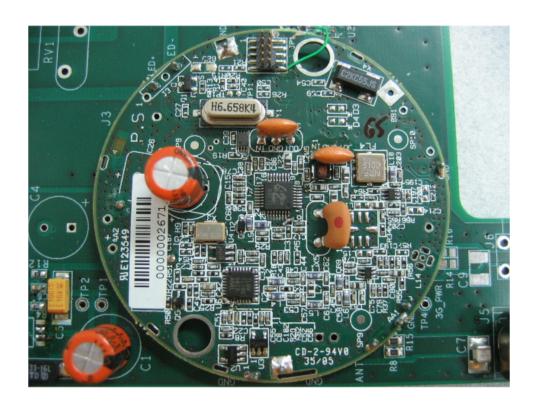

|
|                                                           |
|                                                           |
|                                                           |
|                                                           |
|                                                           |
|                                                           |

## Photograph No.1 Low cost repeater (LCR) Internal view



Photograph No.2 Low cost repeater (LCR) Antenna assembly

**Telematics Wireless Ltd.** 



## Photograph No.3 Low cost repeater (LCR) with PCB removed



# Photograph No.4 LCR main PCB component side with RF module



## Photograph No.5 LCR main PCB second side view



## Photograph No.6 RF module close view



## Photograph No.7 RF PCB front view



## Photograph No.8 RF PCB second side view



## Photograph No.9 LCR main PCB component side with RF module