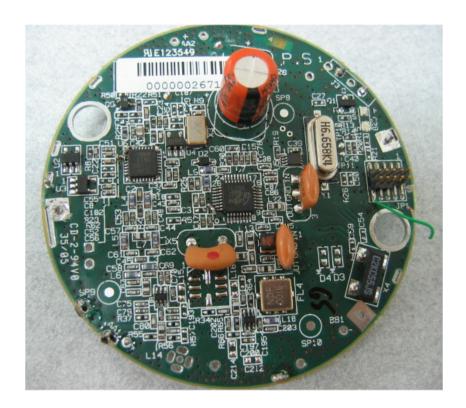

|
|                                                           |
|                                                           |
|                                                           |
|                                                           |
|                                                           |
|                                                           |

## Photograph No.1 Low cost repeater (LCR) Internal view



Photograph No.2 Low cost repeater (LCR) Antenna assembly

**Telematics Wireless Ltd.** 



## Photograph No.3 Low cost repeater (LCR) with PCB removed



# Photograph No.4 LCR main PCB component side with RF module



## Photograph No.5 LCR main PCB second side view



## Photograph No.6 RF module close view



## Photograph No.7 RF PCB front view



## Photograph No.8 RF PCB second side view



## Photograph No.9 LCR main PCB component side with RF module