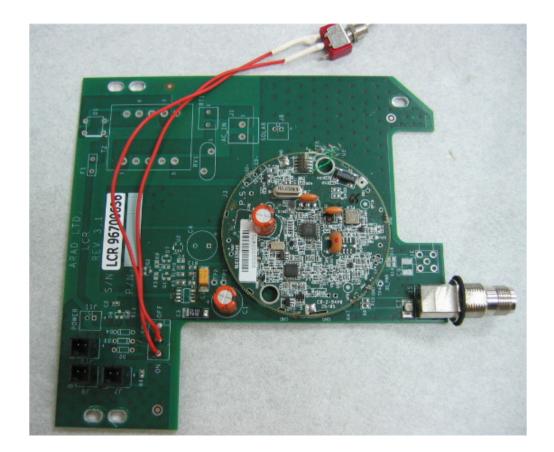

# Photograph No.4 LCR main PCB component side with RF module

## Photograph No.9 LCR main PCB component side with RF module