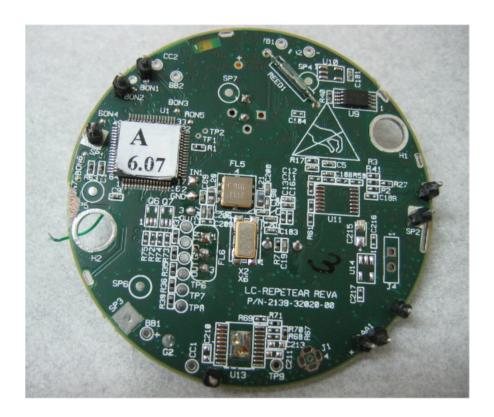

|
|                                                           |
|                                                           |
|                                                           |
|                                                           |
|                                                           |

## Photograph No.1 Low cost repeater (LCR) Internal view



Photograph No.2 Low cost repeater (LCR) Antenna assembly

**Telematics Wireless Ltd.** 



## Photograph No.3 Low cost repeater (LCR) with PCB removed



# Photograph No.4 LCR main PCB component side with RF module



## Photograph No.5 LCR main PCB second side view



## Photograph No.6 RF module close view



## Photograph No.7 RF PCB front view



## Photograph No.8 RF PCB second side view



## Photograph No.9 LCR main PCB component side with RF module