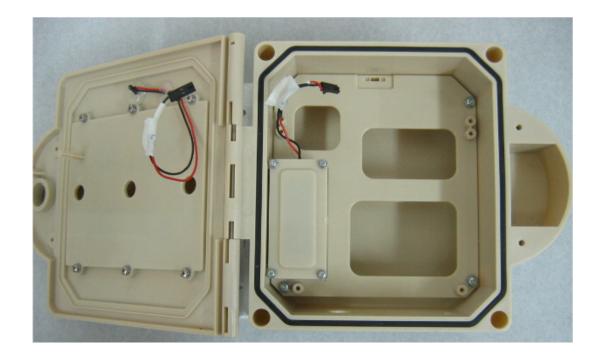

| INTERNAL PHOTOGRAPHS This document contains 9 photographs |
|-----------------------------------------------------------|
|                                                           |
|                                                           |
|                                                           |
|                                                           |
|                                                           |
|                                                           |
|                                                           |

## Photograph No.1 Low cost repeater (LCR) Internal view



Photograph No.2 Low cost repeater (LCR) Antenna assembly

**Telematics Wireless Ltd.** 



## Photograph No.3 Low cost repeater (LCR) with PCB removed



# Photograph No.4 LCR main PCB component side with RF module



## Photograph No.5 LCR main PCB second side view



## Photograph No.6 RF module close view



## Photograph No.7 RF PCB front view



## Photograph No.8 RF PCB second side view



## Photograph No.9 LCR main PCB component side with RF module