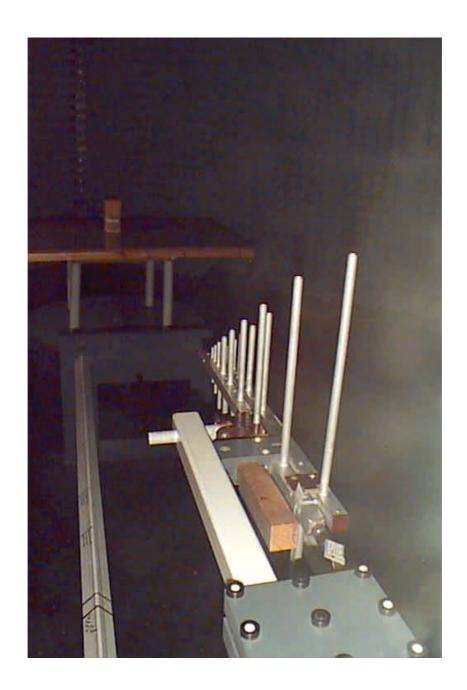

Photograph No.5
Radiated emissions measurement setup in the anechoic chamber with log periodic antenna

Photograph No.6 Radiated emissions measurement setup at the OATS with double ridged guide antenna