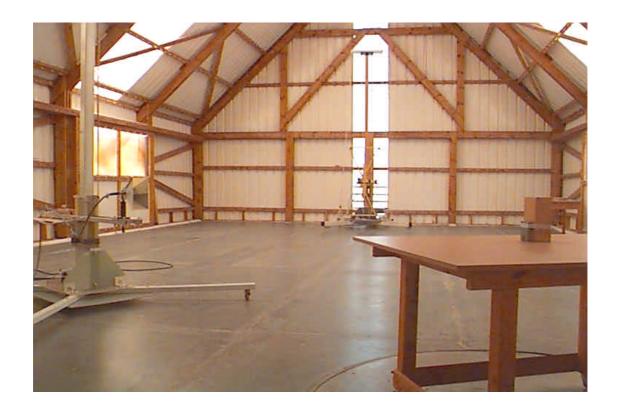

Photograph No.5
Radiated emissions measurement setup in the anechoic chamber with log periodic antenna

Photograph No.6 Radiated emissions measurement setup at the OATS with double ridged guide antenna