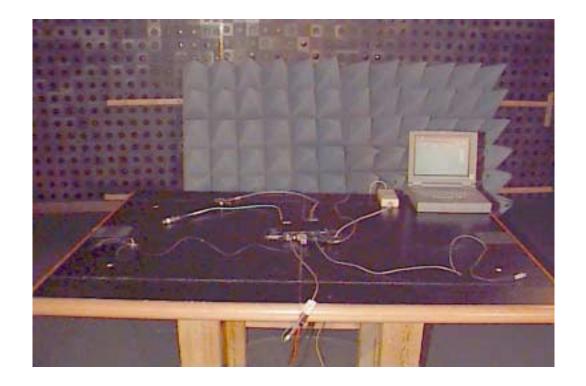

## Photograph No.4 EUT configuration

Photograph No.5
Unintentional radiated emissions measurement setup in the anechoic chamber with biconilog antenna

Photograph No.6
Unintentional radiated emissions measurement setup in the anechoic chamber with double ridged guide antenna