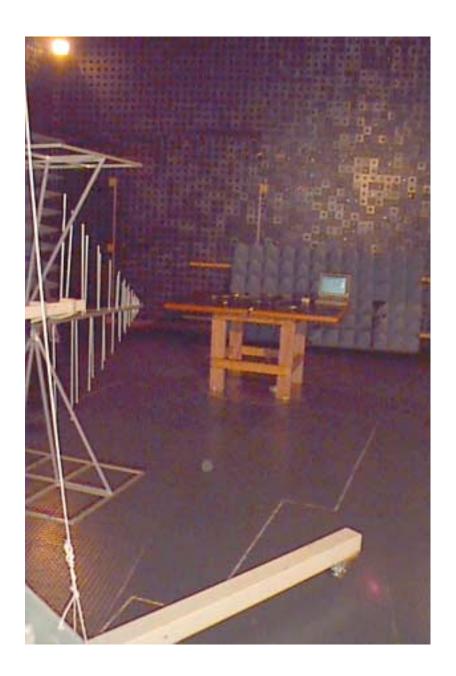

Photograph No.1
Radiated emissions measurement setup in the anechoic chamber with loop antenna

Photograph No.2
Radiated emissions measurement setup in the anechoic chamber with biconilog antenna

Photograph No.3
Radiated emissions measurement setup in the anechoic chamber with double ridged guide antenna