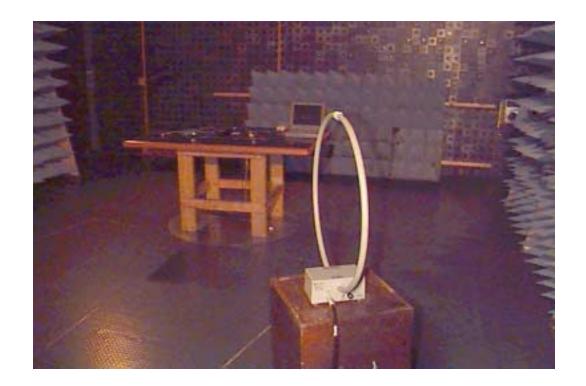

Photograph No.1
Radiated emissions measurement setup in the anechoic chamber with loop antenna

Photograph No.2
Radiated emissions measurement setup in the anechoic chamber with biconilog antenna

Photograph No.3
Radiated emissions measurement setup in the anechoic chamber with double ridged guide antenna