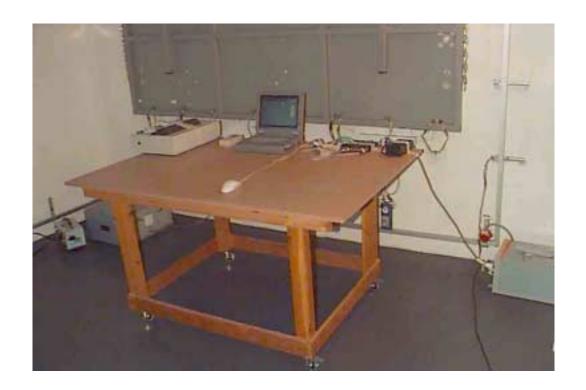

## Photograph No.4 EUT configuration

Photograph No.5
Unintentional radiated emissions measurement setup in the anechoic chamber with biconilog antenna

Photograph No.6
Unintentional radiated emissions measurement setup in the anechoic chamber with double ridged guide antenna