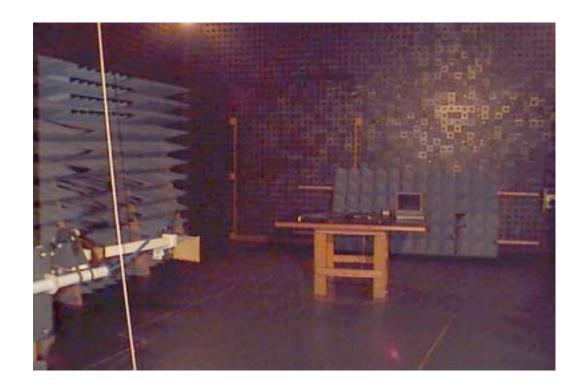

Photograph No.1
Radiated emissions measurement setup in the anechoic chamber with loop antenna

Photograph No.2
Radiated emissions measurement setup in the anechoic chamber with biconilog antenna

Photograph No.3
Radiated emissions measurement setup in the anechoic chamber with double ridged guide antenna