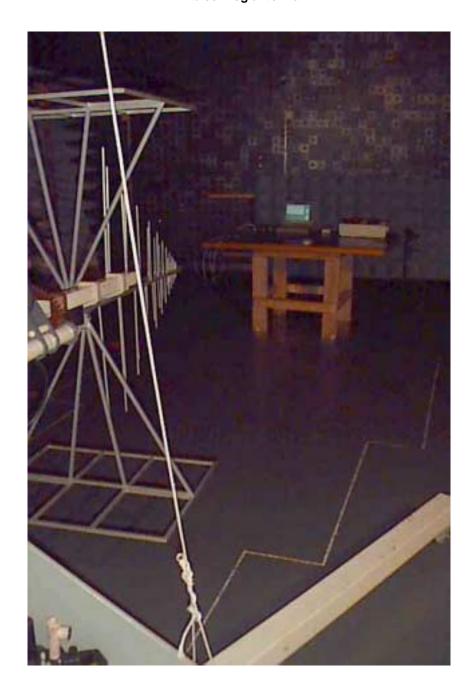

Photograph No.1
Radiated emissions measurement setup in the anechoic chamber with loop antenna

Photograph No.2
Radiated emissions measurement setup in the anechoic chamber with biconilog antenna

Photograph No.3
Radiated emissions measurement setup in the anechoic chamber with double ridged guide antenna