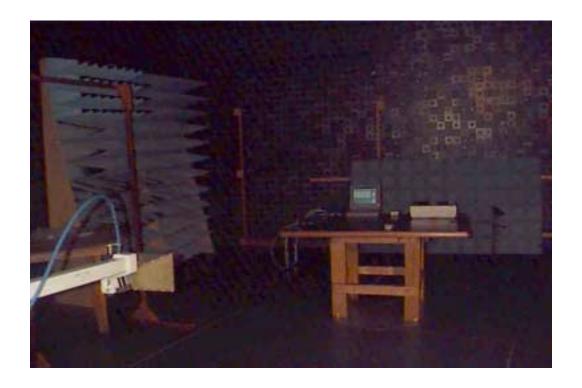

## Photograph No.4 EUT configuration

Photograph No.5
Unintentional radiated emissions measurement setup in the anechoic chamber with biconilog antenna

Photograph No.6
Unintentional radiated emissions measurement setup in the anechoic chamber with double ridged guide antenna