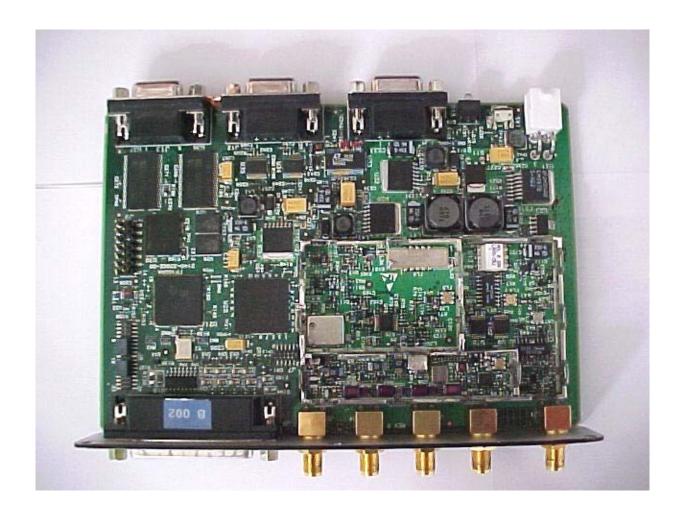

|
|   |                                      |
|   |                                      |
|   |                                      |
|   |                                      |
|   |                                      |
|   |                                      |
|   |                                      |
|   |                                      |
|   |                                      |
| I |                                      |

## Photograph No.1 FP100RA 915 monitoring service reader Internal view



FCC ID:NTAFP100RA Date: December 2003

## Photograph No.2 FP100RA 915 monitoring service reader Internal (second side) view



FCC ID:NTAFP100RA Date: December 2003

## Photograph No.3 FP100RA 915 monitoring service reader PCB front side view



## Photograph No.4 FP100RA 915 monitoring service reader PCB second side view