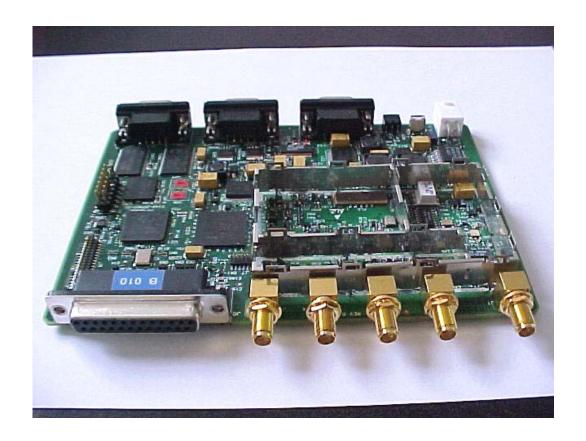

## Photograph No.1 FP100RA 915 monitoring service reader Internal view

FCC ID:NTAFP100RA Date: December 2003