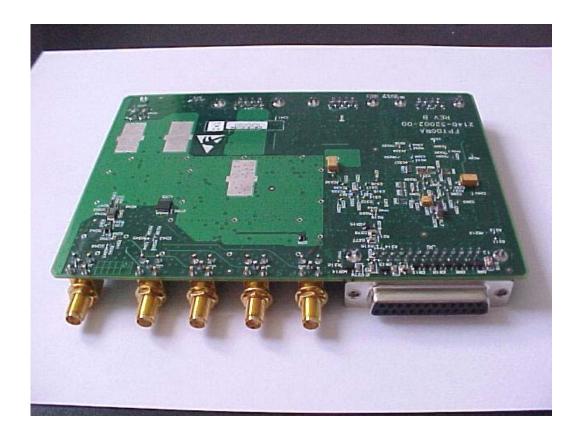

## Photograph No.2 FP100RA 915 monitoring service reader Internal (second side) view

FCC ID:NTAFP100RA Date: December 2003