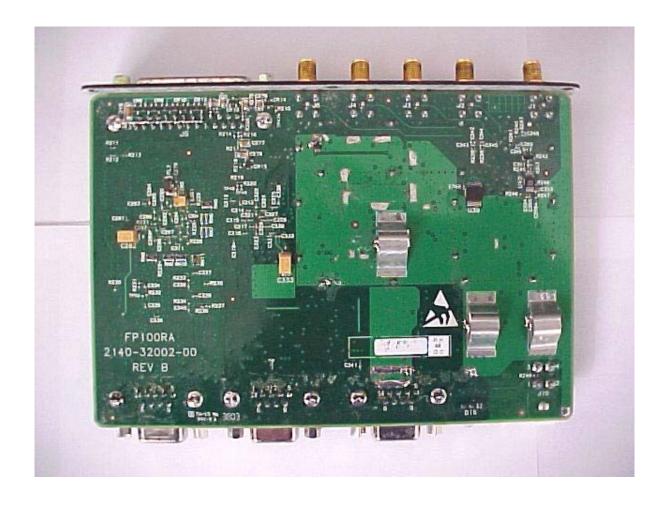

|
|   |                                      |
|   |                                      |
|   |                                      |
|   |                                      |
|   |                                      |
|   |                                      |
|   |                                      |
| I |                                      |

## Photograph No.1 FP100RA 915 monitoring service reader Internal view



FCC ID:NTAFP100RA Date: December 2003

## Photograph No.2 FP100RA 915 monitoring service reader Internal (second side) view



FCC ID:NTAFP100RA Date: December 2003

## Photograph No.3 FP100RA 915 monitoring service reader PCB front side view



## Photograph No.4 FP100RA 915 monitoring service reader PCB second side view