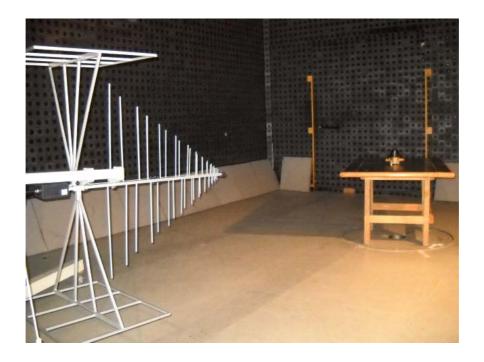

Photograph No.1
Setup for carrier power, spurious emissions field strength and 6 dB OBW measurements in the anechoic chamber from 30 to 1000 MHz

Photograph No.2
Setup for spurious emission measurements in the anechoic chamber below 30 MHz