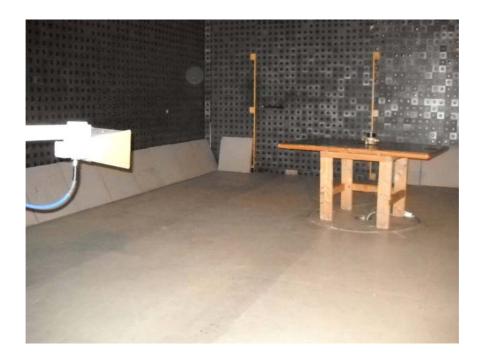

Photograph No.3
Setup for spurious emission measurements in the anechoic chamber above 1000 MHz