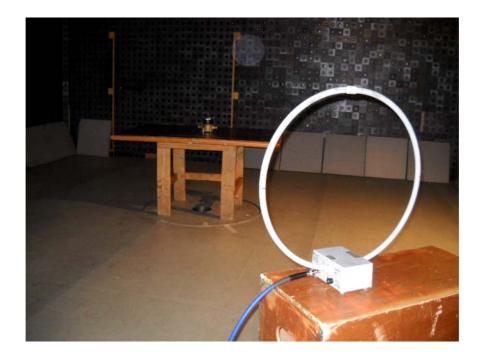

Photograph No.1
Setup for carrier power, spurious emissions field strength and 6 dB OBW measurements in the anechoic chamber from 30 to 1000 MHz

Photograph No.2
Setup for spurious emission measurements in the anechoic chamber below 30 MHz