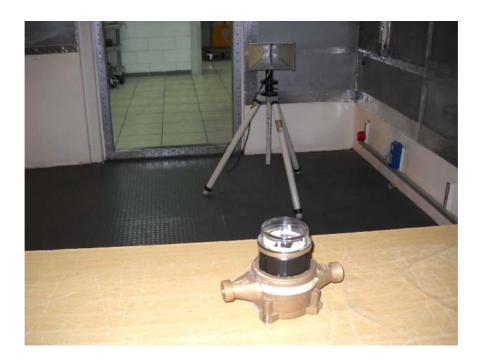

|
|                                      |
|                                      |
|                                      |
|                                      |
|                                      |
|                                      |
|                                      |
|                                      |
|                                      |

Photograph No.1
Setup for carrier power, spurious emissions field strength and 6 dB OBW measurements in the anechoic chamber from 30 to 1000 MHz



Photograph No.2
Setup for spurious emission measurements in the anechoic chamber below 30 MHz



Photograph No.3
Setup for spurious emission measurements in the anechoic chamber above 1000 MHz



## Photograph No.4 Hopping parameters measurement test setup