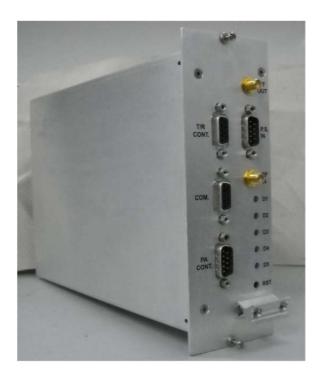

# Photograph No.7 2WAY base station RF transceiver general view

Photograph No.8
2WAY base station RF transceiver front panel view

Photograph No.9 RF transceiver rear side panel view