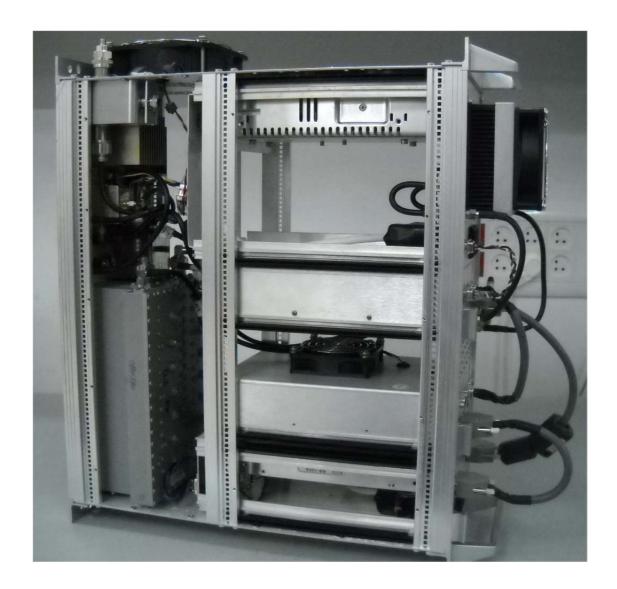

-------|--|
|                                                            |  |
|                                                            |  |
|                                                            |  |
|                                                            |  |
|                                                            |  |
|                                                            |  |
|                                                            |  |

### Photograph No.1 2WAY base station front view



### Photograph No.2 2WAY base station general view



# Photograph No.3 2WAY base station general view



# Photograph No.4 2WAY base station top view



### Photograph No.5 2WAY base station side view



# Photograph No.6 2WAY base station bottom view with panel removed



# Photograph No.7 2WAY base station RF transceiver general view



Photograph No.8
2WAY base station RF transceiver front panel view



Photograph No.9 RF transceiver rear side panel view