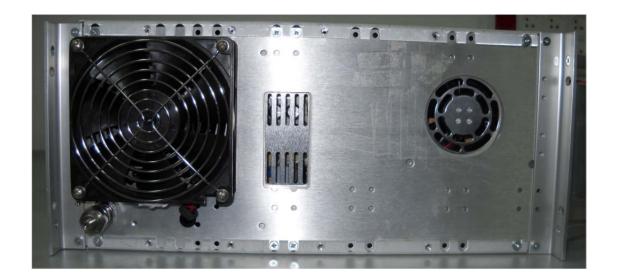

hotographs |  |
|------------------------------------------------------------|--|
|                                                            |  |
|                                                            |  |
|                                                            |  |
|                                                            |  |
|                                                            |  |
|                                                            |  |
|                                                            |  |

### Photograph No.1 2WAY base station front view



### Photograph No.2 2WAY base station general view



# Photograph No.3 2WAY base station general view



# Photograph No.4 2WAY base station top view



### Photograph No.5 2WAY base station side view



# Photograph No.6 2WAY base station bottom view with panel removed



# Photograph No.7 2WAY base station RF transceiver general view



Photograph No.8
2WAY base station RF transceiver front panel view



Photograph No.9 RF transceiver rear side panel view