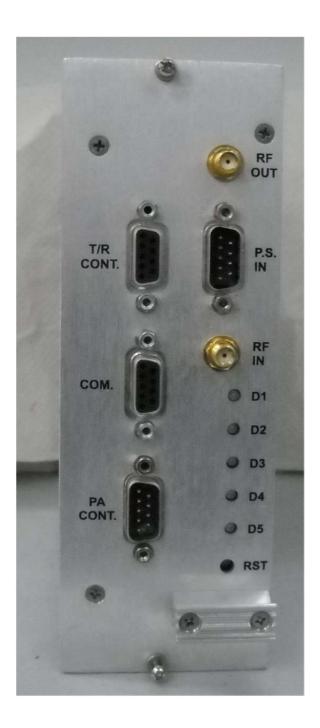

# Photograph No.7 2WAY base station RF transceiver general view

Photograph No.8
2WAY base station RF transceiver front panel view

Photograph No.9 RF transceiver rear side panel view