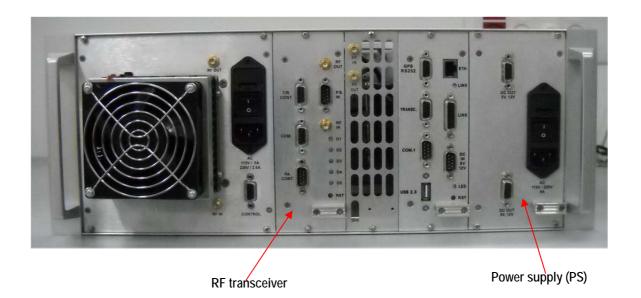

# Photograph No.7 2WAY base station RF transceiver general view

Photograph No.8
2WAY base station RF transceiver front panel view

Photograph No.9 RF transceiver rear side panel view