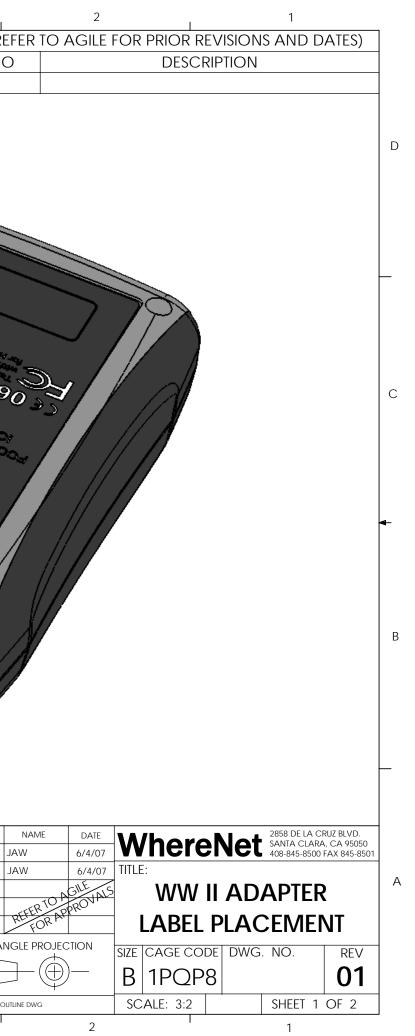

|  |       | 6   | <u>†</u>                                               | 3                                                                                                                                                                            |                                          |
|--|-------|-----|--------------------------------------------------------|------------------------------------------------------------------------------------------------------------------------------------------------------------------------------|------------------------------------------|
|  |       |     |                                                        | REVIS<br>REV<br>01                                                                                                                                                           |                                          |
|  |       |     |                                                        |                                                                                                                                                                              |                                          |
|  |       |     |                                                        |                                                                                                                                                                              | -                                        |
|  |       |     |                                                        |                                                                                                                                                                              |                                          |
|  |       |     |                                                        |                                                                                                                                                                              |                                          |
|  | teno. |     |                                                        |                                                                                                                                                                              |                                          |
|  | 20No  | nin |                                                        | BOLSCINIA SOLUTION                                                                                                                                                           | ©]                                       |
|  |       |     |                                                        |                                                                                                                                                                              | - 10<br>- 10<br>- 10                     |
|  |       |     |                                                        | PNOLOUN                                                                                                                                                                      | 4                                        |
|  |       |     |                                                        | COMON CONTRACT                                                                                                                                                               |                                          |
|  |       |     |                                                        |                                                                                                                                                                              | Ę                                        |
|  |       |     |                                                        |                                                                                                                                                                              |                                          |
|  |       | P   |                                                        |                                                                                                                                                                              | ))                                       |
|  |       | P   |                                                        |                                                                                                                                                                              |                                          |
|  |       | P   |                                                        |                                                                                                                                                                              |                                          |
|  |       | J   |                                                        |                                                                                                                                                                              |                                          |
|  |       | J   |                                                        | UNLESS OTHERWISE SPECIFIED:<br>DIMENSIONS ARE IN INCHES<br>DIMENSIONS IN [] ARE IN MM                                                                                        | DRA                                      |
|  |       |     |                                                        | DIMENSIONS ARE IN INCHES<br>DIMENSIONS IN [] ARE IN MM<br>INTERPRET GEOMETRIC<br>TOLERANCING PER ANSI Y14.5M<br>TOLERANCES:                                                  | DRA<br>RESP                              |
|  |       |     |                                                        | DIMENSIONS ARE IN INCHES<br>DIMENSIONS IN [] ARE IN MM<br>INTERPRET GEOMETRIC<br>TOLERANCING PER ANSI Y14.5M<br>TOLERANCES:<br>±X.X° = ±1.0°<br>±.XX = ±.01<br>±.XXX = ±.005 | 1 DRAV<br>RESP<br>1 APPF<br>APPF<br>APPF |
|  |       |     | ND CONFIDENTIAL<br>NIS DRAWING IS THE SOLE PROPERTY OF | DIMENSIONS ARE IN INCHES<br>DIMENSIONS IN [] ARE IN MM<br>INTERPRET GEOMETRIC<br>TOLERANCING PER ANSI Y14.5M<br>TOLERANCES:<br>±X.X° = ±1.0°<br>±.XX = ±.01                  | DRAV<br>RESP                             |