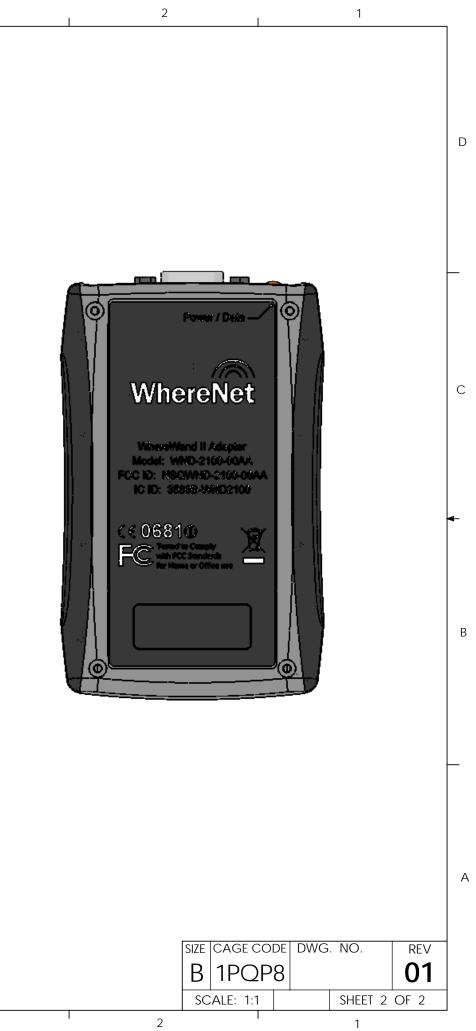

|  |       | 6   | <u>†</u>                                               | 3                                                                                                                                                                            |                                          |
|--|-------|-----|--------------------------------------------------------|------------------------------------------------------------------------------------------------------------------------------------------------------------------------------|------------------------------------------|
|  |       |     |                                                        | REVIS<br>REV<br>01                                                                                                                                                           |                                          |
|  |       |     |                                                        |                                                                                                                                                                              |                                          |
|  |       |     |                                                        |                                                                                                                                                                              | -                                        |
|  |       |     |                                                        |                                                                                                                                                                              |                                          |
|  |       |     |                                                        |                                                                                                                                                                              |                                          |
|  | teno. |     |                                                        |                                                                                                                                                                              |                                          |
|  | 20No  | nin |                                                        | BOLSCINIA SOLUTION                                                                                                                                                           | ©]                                       |
|  |       |     |                                                        |                                                                                                                                                                              | - 10<br>- 10<br>- 10                     |
|  |       |     |                                                        | PNOLOUN                                                                                                                                                                      | 4                                        |
|  |       |     |                                                        | COMON CONTRACT                                                                                                                                                               |                                          |
|  |       |     |                                                        |                                                                                                                                                                              | Ę                                        |
|  |       |     |                                                        |                                                                                                                                                                              |                                          |
|  |       | P   |                                                        |                                                                                                                                                                              | ))                                       |
|  |       | P   |                                                        |                                                                                                                                                                              |                                          |
|  |       | P   |                                                        |                                                                                                                                                                              |                                          |
|  |       | J   |                                                        |                                                                                                                                                                              |                                          |
|  |       | J   |                                                        | UNLESS OTHERWISE SPECIFIED:<br>DIMENSIONS ARE IN INCHES<br>DIMENSIONS IN [] ARE IN MM                                                                                        | DRA                                      |
|  |       |     |                                                        | DIMENSIONS ARE IN INCHES<br>DIMENSIONS IN [] ARE IN MM<br>INTERPRET GEOMETRIC<br>TOLERANCING PER ANSI Y14.5M<br>TOLERANCES:                                                  | DRA<br>RESP                              |
|  |       |     |                                                        | DIMENSIONS ARE IN INCHES<br>DIMENSIONS IN [] ARE IN MM<br>INTERPRET GEOMETRIC<br>TOLERANCING PER ANSI Y14.5M<br>TOLERANCES:<br>±X.X° = ±1.0°<br>±.XX = ±.01<br>±.XXX = ±.005 | 1 DRAV<br>RESP<br>1 APPF<br>APPF<br>APPF |
|  |       |     | ND CONFIDENTIAL<br>NIS DRAWING IS THE SOLE PROPERTY OF | DIMENSIONS ARE IN INCHES<br>DIMENSIONS IN [] ARE IN MM<br>INTERPRET GEOMETRIC<br>TOLERANCING PER ANSI Y14.5M<br>TOLERANCES:<br>±X.X° = ±1.0°<br>±.XX = ±.01                  | DRAV<br>RESP                             |