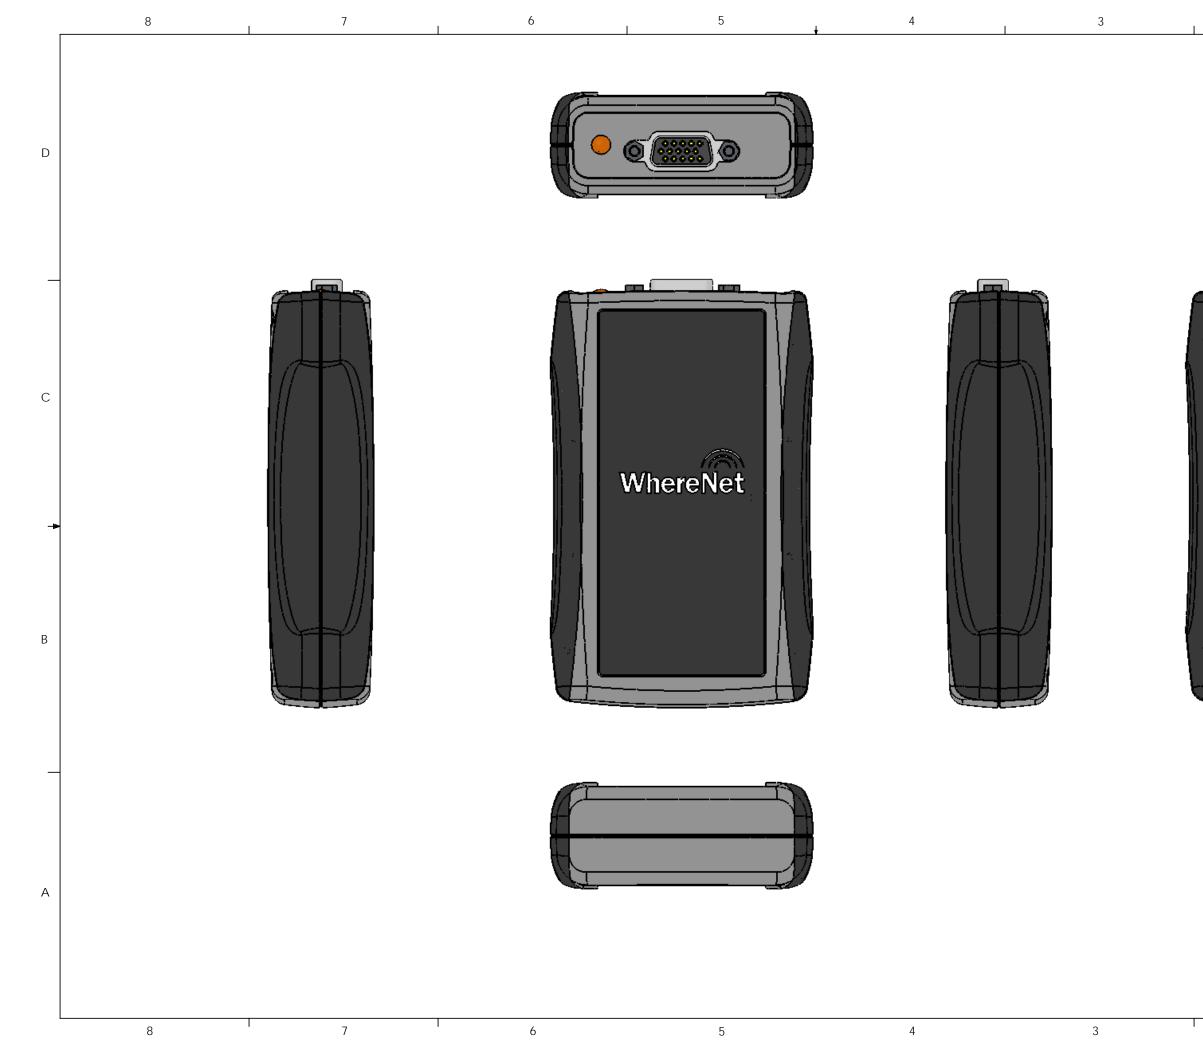

|  |       | 6   | <u>†</u>                                               | 3                                                                                                                                                                            |                                          |
|--|-------|-----|--------------------------------------------------------|------------------------------------------------------------------------------------------------------------------------------------------------------------------------------|------------------------------------------|
|  |       |     |                                                        | REVIS<br>REV<br>01                                                                                                                                                           |                                          |
|  |       |     |                                                        |                                                                                                                                                                              |                                          |
|  |       |     |                                                        |                                                                                                                                                                              | -                                        |
|  |       |     |                                                        |                                                                                                                                                                              |                                          |
|  |       |     |                                                        |                                                                                                                                                                              |                                          |
|  | teno. |     |                                                        |                                                                                                                                                                              |                                          |
|  | 20No  | nin |                                                        | BOLSCINIA SOLUTION                                                                                                                                                           | ©]                                       |
|  |       |     |                                                        |                                                                                                                                                                              | - 10<br>- 10<br>- 10                     |
|  |       |     |                                                        | PNOLOUN                                                                                                                                                                      | 4                                        |
|  |       |     |                                                        | COMON CONTRACT                                                                                                                                                               |                                          |
|  |       |     |                                                        |                                                                                                                                                                              | Ę                                        |
|  |       |     |                                                        |                                                                                                                                                                              |                                          |
|  |       | P   |                                                        |                                                                                                                                                                              | ))                                       |
|  |       | P   |                                                        |                                                                                                                                                                              |                                          |
|  |       | P   |                                                        |                                                                                                                                                                              |                                          |
|  |       | J   |                                                        |                                                                                                                                                                              |                                          |
|  |       | J   |                                                        | UNLESS OTHERWISE SPECIFIED:<br>DIMENSIONS ARE IN INCHES<br>DIMENSIONS IN [] ARE IN MM                                                                                        | DRA                                      |
|  |       |     |                                                        | DIMENSIONS ARE IN INCHES<br>DIMENSIONS IN [] ARE IN MM<br>INTERPRET GEOMETRIC<br>TOLERANCING PER ANSI Y14.5M<br>TOLERANCES:                                                  | DRA<br>RESP                              |
|  |       |     |                                                        | DIMENSIONS ARE IN INCHES<br>DIMENSIONS IN [] ARE IN MM<br>INTERPRET GEOMETRIC<br>TOLERANCING PER ANSI Y14.5M<br>TOLERANCES:<br>±X.X° = ±1.0°<br>±.XX = ±.01<br>±.XXX = ±.005 | 1 DRAV<br>RESP<br>1 APPF<br>APPF<br>APPF |
|  |       |     | ND CONFIDENTIAL<br>NIS DRAWING IS THE SOLE PROPERTY OF | DIMENSIONS ARE IN INCHES<br>DIMENSIONS IN [] ARE IN MM<br>INTERPRET GEOMETRIC<br>TOLERANCING PER ANSI Y14.5M<br>TOLERANCES:<br>±X.X° = ±1.0°<br>±.XX = ±.01                  | DRAV<br>RESP                             |