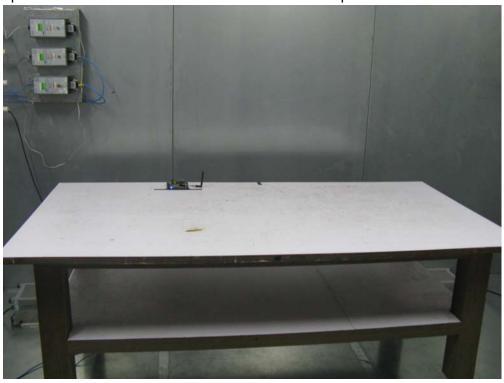

Test Mode: Mode 1: Transmit by 802.11b

Description: Front View of Conducted Emission Test Setup

Test Mode: Mode 1: Transmit by 802.11b

Description: Back View of Conducted Emission Test Setup