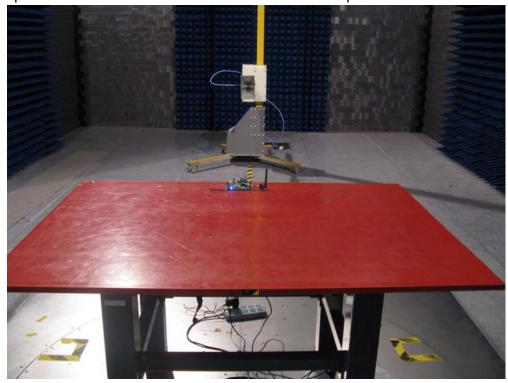

Test Mode : Mode 1: Transmit by 802.11b

Description : Front View of Radiated Emission Test Setup for Above 1GHz

Test Mode : Mode 1: Transmit by 802.11b

Description : Back View of Radiated Emission Test Setup for Above 1GHz