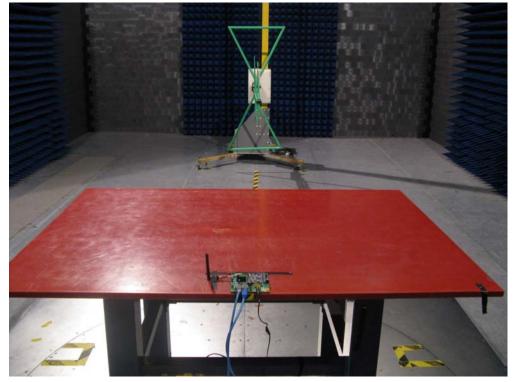

## 1.1. Test Photograph

Test Mode : Mode 1: Transmit by 802.11b

Description : Front View of Radiated Emission Test Setup for Under 1GHz

Test Mode : Mode 1: Transmit by 802.11b

Description : Back View of Radiated Emission Test Setup for Under 1GHz