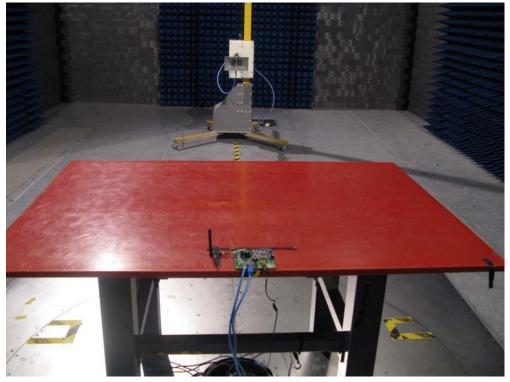

Test Mode : Mode 2: Transmit by 802.11g

Description : Front View of Radiated Emission Test Setup for Under 1GHz

Test Mode : Mode 2: Transmit by 802.11g

Description : Back View of Radiated Emission Test Setup for Under 1GHz