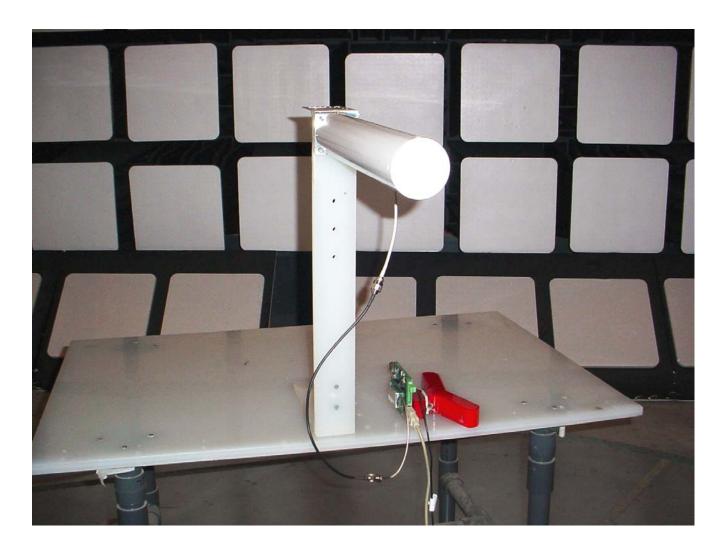

#### **Power Line Conducted Emissions**



#### **Power Line Conducted Emissions**



# Radiated Emissions @ 3 Meters EUT with 2 dBi Rubber Ducky Antenna



# Radiated Emissions @ 3 Meters EUT with 2 dBi Rubber Ducky Antenna



Radiated Emissions @ 3 Meters EUT with 14 dBi Patch Antenna



Radiated Emissions @ 3 Meters EUT with 14 dBi Patch Antenna



Radiated Emissions @ 3 Meters EUT with 14.5 dBi Yagi Antenna



Radiated Emissions @ 3 Meters EUT with 14.5 dBi Yagi Antenna



#### Radiated Emissions @ 3 Meters EUT with 15 dBi Omni Directional Antenna



#### Radiated Emissions @ 3 Meters EUT with 15 dBi Omni Directional Antenna