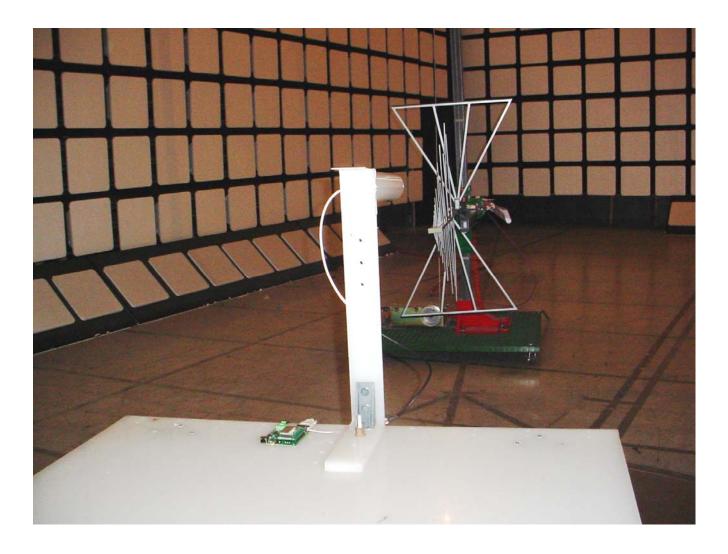

# Radiated Emissions @ 3 Meters EUT with 2 dBi Rubber Ducky Antenna

# Radiated Emissions @ 3 Meters EUT with 2 dBi Rubber Ducky Antenna

Radiated Emissions @ 3 Meters EUT with 14 dBi Patch Antenna

Radiated Emissions @ 3 Meters EUT with 14 dBi Patch Antenna

Radiated Emissions @ 3 Meters EUT with 14.5 dBi Yagi Antenna