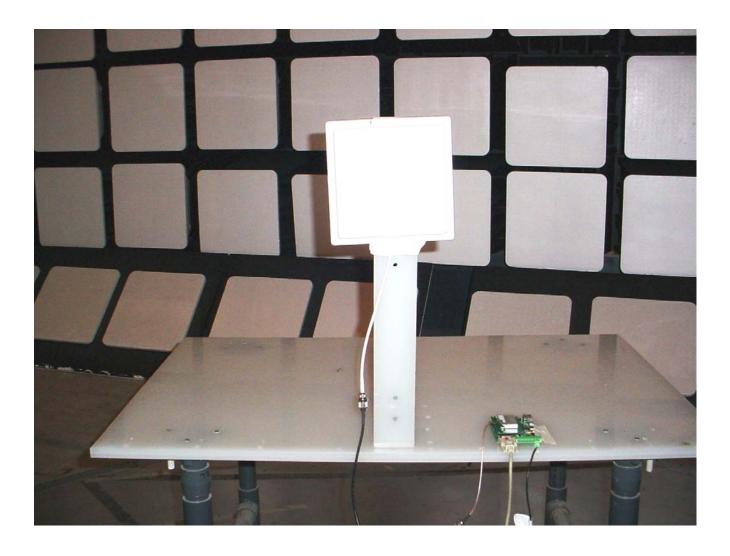

# Radiated Emissions @ 3 Meters EUT with 2 dBi Rubber Ducky Antenna

Radiated Emissions @ 3 Meters EUT with 14 dBi Patch Antenna

Radiated Emissions @ 3 Meters EUT with 14 dBi Patch Antenna

Radiated Emissions @ 3 Meters EUT with 14.5 dBi Yagi Antenna