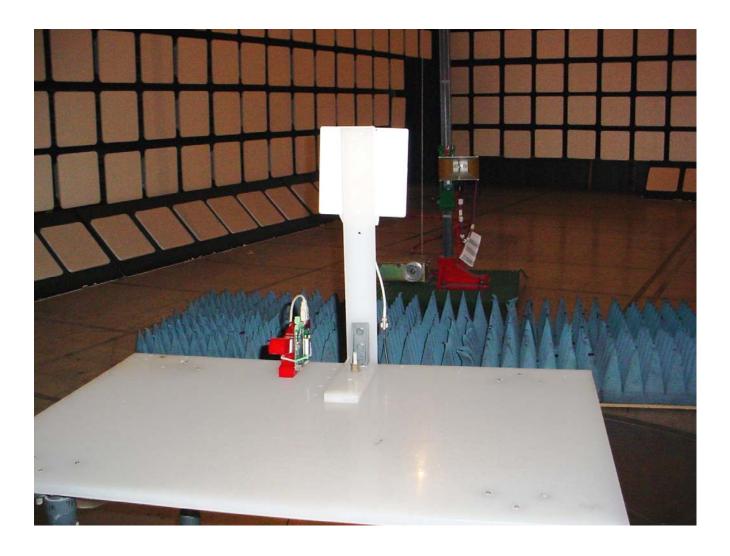

#### **Power Line Conducted Emissions**



#### **Power Line Conducted Emissions**



# Radiated Emissions @ 3 Meters EUT with 2 dBi Rubber Ducky Antenna



# Radiated Emissions @ 3 Meters EUT with 2 dBi Rubber Ducky Antenna



Radiated Emissions @ 3 Meters EUT with 14 dBi Patch Antenna



Radiated Emissions @ 3 Meters EUT with 14 dBi Patch Antenna



Radiated Emissions @ 3 Meters EUT with 14.5 dBi Yagi Antenna



Radiated Emissions @ 3 Meters EUT with 14.5 dBi Yagi Antenna



#### Radiated Emissions @ 3 Meters EUT with 15 dBi Omni Directional Antenna



#### Radiated Emissions @ 3 Meters EUT with 15 dBi Omni Directional Antenna