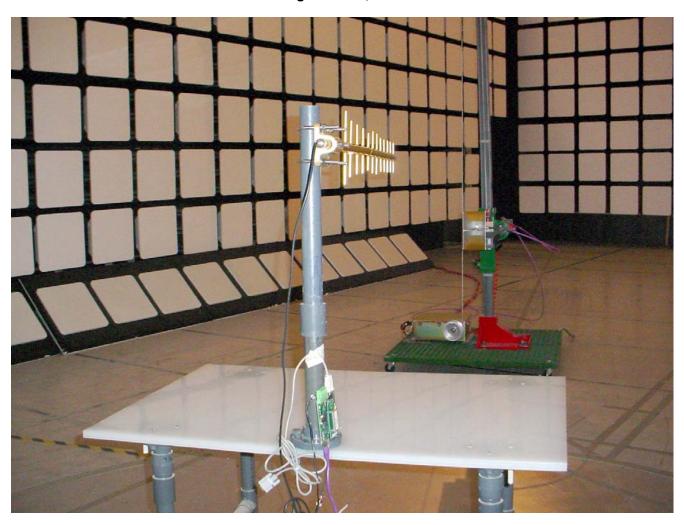

## Radiated Emissions @ 3 m EUT with Yagi Antenna, 14.15 dBi Gain

Radiated Emissions @ 3 m EUT with Yagi Antenna, 14.15 dBi Gain

Radiated Emissions @ 3 m EUT with Yagi Antenna, 14.15 dBi Gain

Radiated Emissions @ 3 m EUT with Yagi Antenna, 14.15 dBi Gain