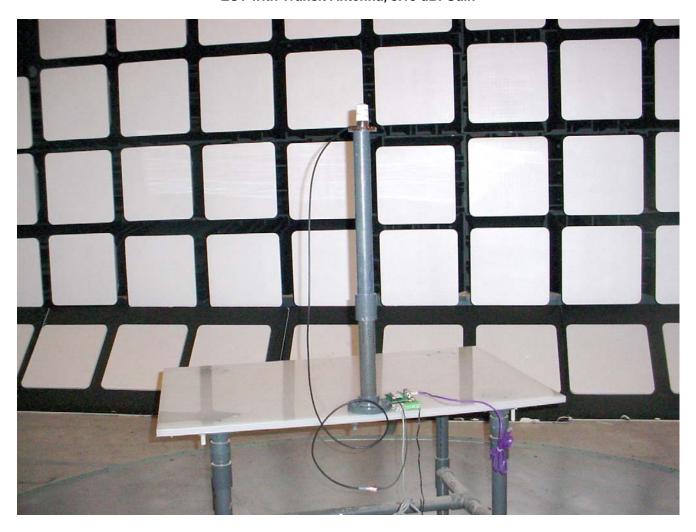

Radiated Emissions @ 3 m EUT with Quarter Wave Antenna, 1.5 dBi Gain

Radiated Emissions @ 3 m EUT with Quarter Wave Antenna, 1.5 dBi Gain

Radiated Emissions @ 3 m EUT with Rubber Ducky Antenna, 2 dBi Gain