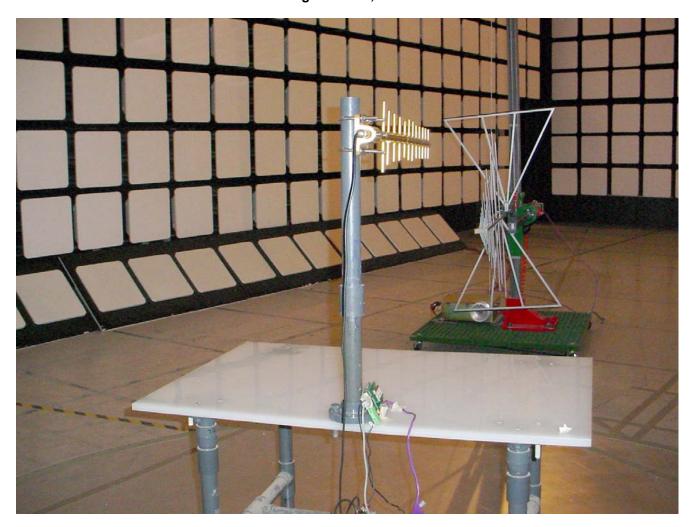

## Radiated Emissions @ 3 m EUT with Yagi Antenna, 14.15 dBi Gain

Radiated Emissions @ 3 m EUT with Yagi Antenna, 14.15 dBi Gain

Radiated Emissions @ 3 m EUT with Yagi Antenna, 14.15 dBi Gain

Radiated Emissions @ 3 m EUT with Yagi Antenna, 14.15 dBi Gain