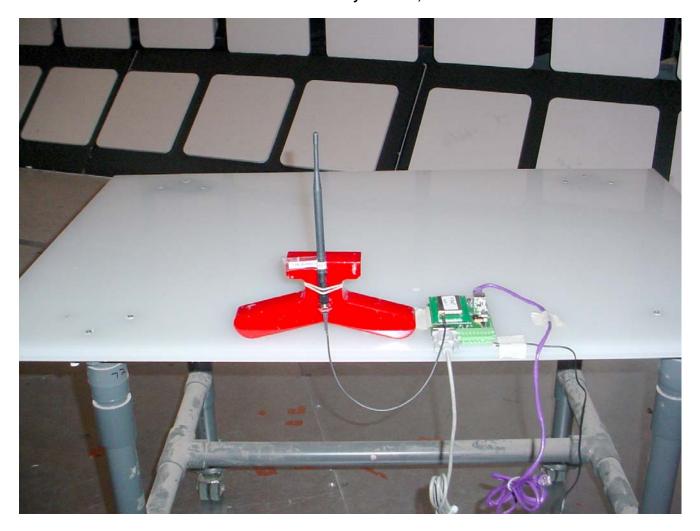

## Radiated Emissions @ 3 m EUT with Patch Antenna, 12.5 dBi Gain

Radiated Emissions @ 3 m EUT with Patch Antenna, 12.5 dBi Gain

## Radiated Emissions @ 3 m EUT with Yagi Antenna, 14.15 dBi Gain

Radiated Emissions @ 3 m EUT with Yagi Antenna, 14.15 dBi Gain

Radiated Emissions @ 3 m EUT with Yagi Antenna, 14.15 dBi Gain

Radiated Emissions @ 3 m EUT with Yagi Antenna, 14.15 dBi Gain