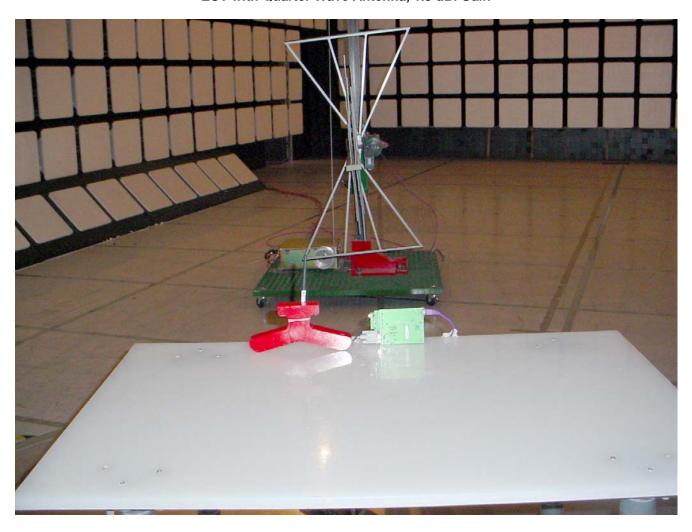

**Power Line Conducted Emissions** 

**Power Line Conducted Emissions** 

Radiated Emissions @ 3 m EUT with Quarter Wave Antenna, 1.5 dBi Gain

Radiated Emissions @ 3 m EUT with Quarter Wave Antenna, 1.5 dBi Gain

Radiated Emissions @ 3 m EUT with Quarter Wave Antenna, 1.5 dBi Gain

Radiated Emissions @ 3 m EUT with Quarter Wave Antenna, 1.5 dBi Gain

Radiated Emissions @ 3 m EUT with Rubber Ducky Antenna, 2 dBi Gain