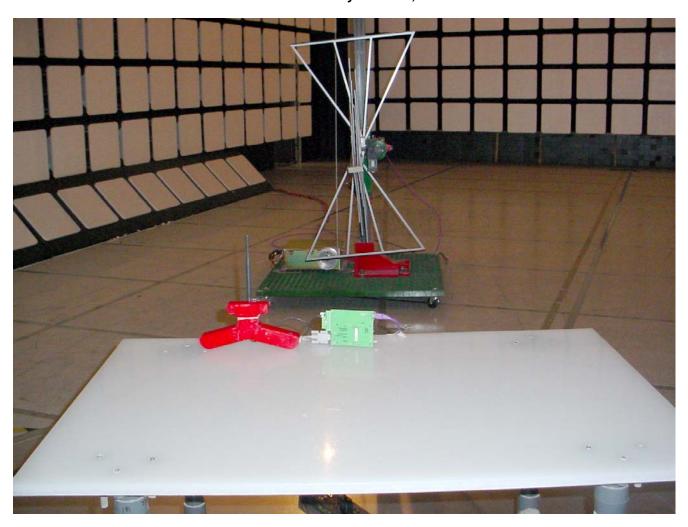

## Radiated Emissions @ 3 m EUT with Yagi Antenna, 14.15 dBi Gain

Radiated Emissions @ 3 m EUT with Yagi Antenna, 14.15 dBi Gain

Radiated Emissions @ 3 m EUT with Yagi Antenna, 14.15 dBi Gain

Radiated Emissions @ 3 m EUT with Yagi Antenna, 14.15 dBi Gain