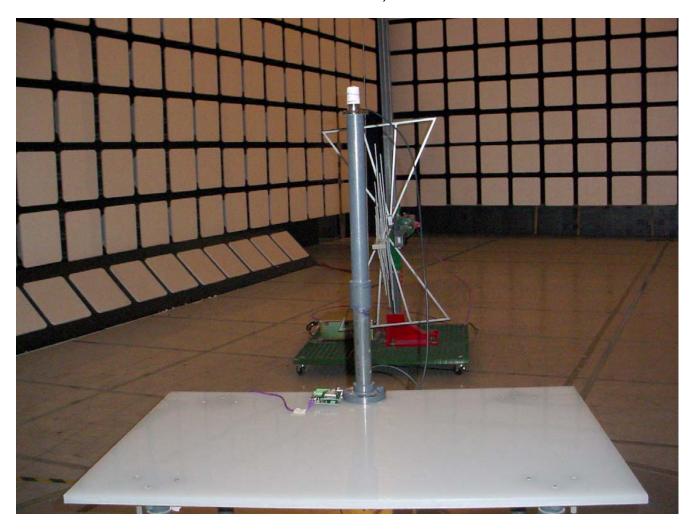

Radiated Emissions @ 3 m EUT with Transit Antenna, 5.15 dBi Gain

Radiated Emissions @ 3 m EUT with Transit Antenna, 5.15 dBi Gain

Radiated Emissions @ 3 m EUT with Transit Antenna, 5.15 dBi Gain

Radiated Emissions @ 3 m EUT with Omni Directional Antenna, 8.15 dBi Gain