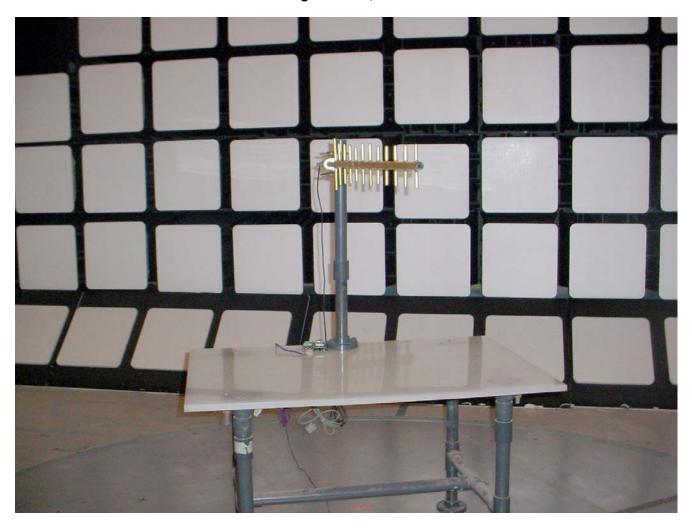

## Radiated Emissions @ 3 m EUT with Yagi Antenna, 14.15 dBi Gain

Radiated Emissions @ 3 m EUT with Yagi Antenna, 14.15 dBi Gain

Radiated Emissions @ 3 m EUT with Yagi Antenna, 14.15 dBi Gain

Radiated Emissions @ 3 m EUT with Yagi Antenna, 14.15 dBi Gain