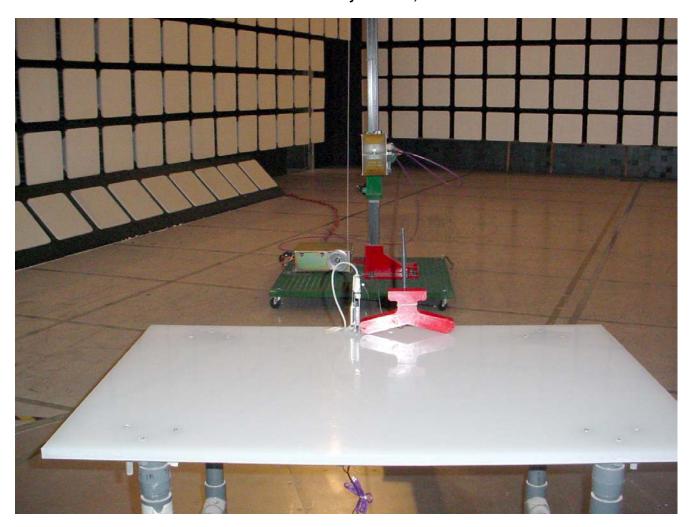

Radiated Emissions @ 3 m EUT with Rubber Ducky Antenna, 2 dBi Gain

Radiated Emissions @ 3 m EUT with Rubber Ducky Antenna, 2 dBi Gain

Radiated Emissions @ 3 m EUT with Rubber Ducky Antenna, 2 dBi Gain

Radiated Emissions @ 3 m EUT with Transit Antenna, 5.15 dBi Gain