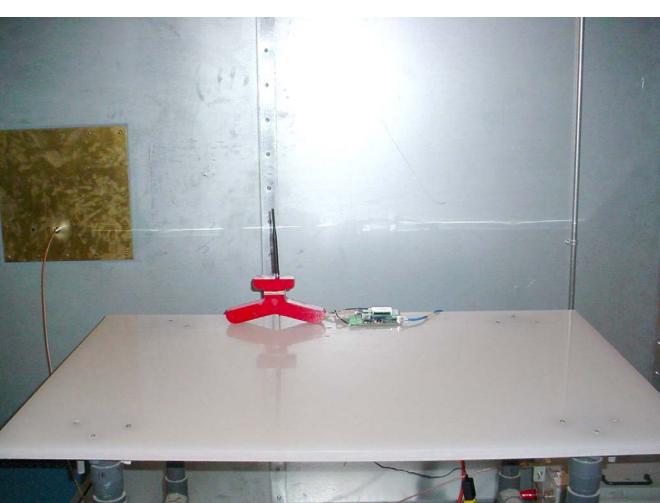

**Power Line Conducted Emissions** 

**Power Line Conducted Emissions** 

Radiated Emissions @ 3 m EUT with Quarter Wave Antenna, 1.5 dBi Gain

Radiated Emissions @ 3 m EUT with Quarter Wave Antenna, 1.5 dBi Gain

Radiated Emissions @ 3 m EUT with Quarter Wave Antenna, 1.5 dBi Gain

Radiated Emissions @ 3 m EUT with Quarter Wave Antenna, 1.5 dBi Gain

Radiated Emissions @ 3 m EUT with Rubber Ducky Antenna, 2 dBi Gain