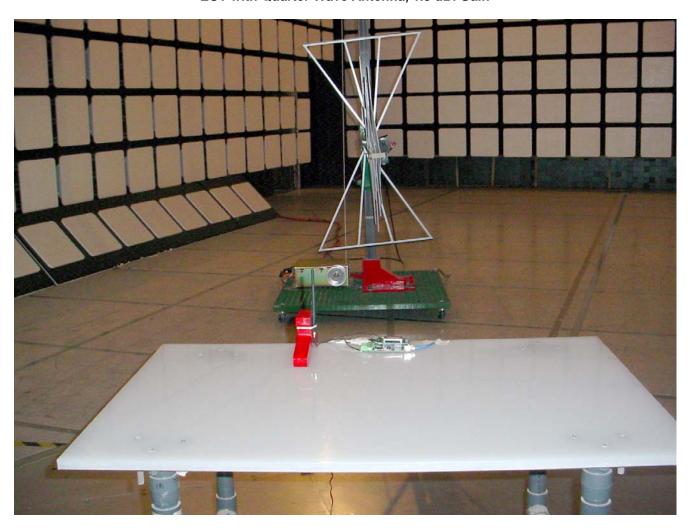

Radiated Emissions @ 3 m EUT with Transit Antenna, 5.15 dBi Gain

Radiated Emissions @ 3 m EUT with Transit Antenna, 5.15 dBi Gain

Radiated Emissions @ 3 m EUT with Transit Antenna, 5.15 dBi Gain

Radiated Emissions @ 3 m EUT with Transit Antenna, 5.15 dBi Gain