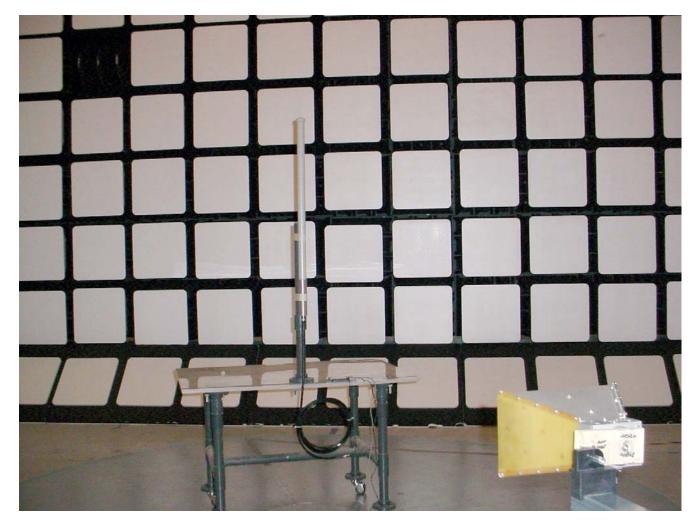

Radiated Emissions @ 3 Meters EUT with 14.5 dBi Yagi Antenna

Radiated Emissions @ 3 Meters EUT with 14.5 dBi Yagi Antenna

Radiated Emissions @ 3 Meters EUT with 15 dBi Omni Directional Antenna

Radiated Emissions @ 3 Meters EUT with 15 dBi Omni Directional Antenna