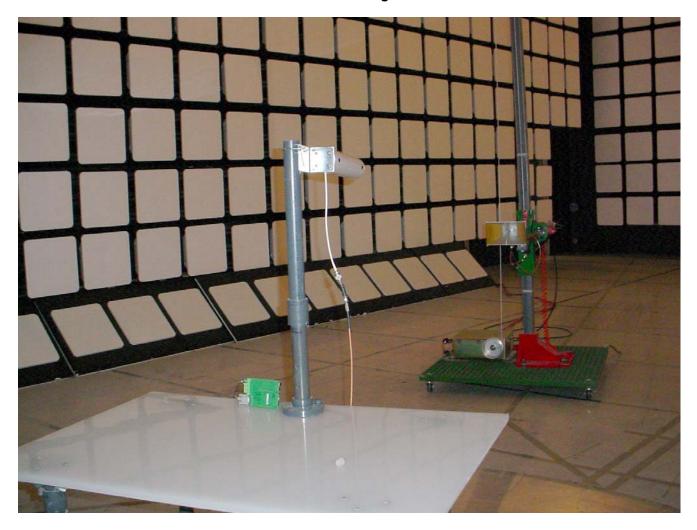

Power Line Conducted Emissions

Power Line Conducted Emissions

Radiated Emissions @ 3 Meters EUT with 2 dBi Rubber Ducky Antenna

Radiated Emissions @ 3 Meters EUT with 2 dBi Rubber Ducky Antenna