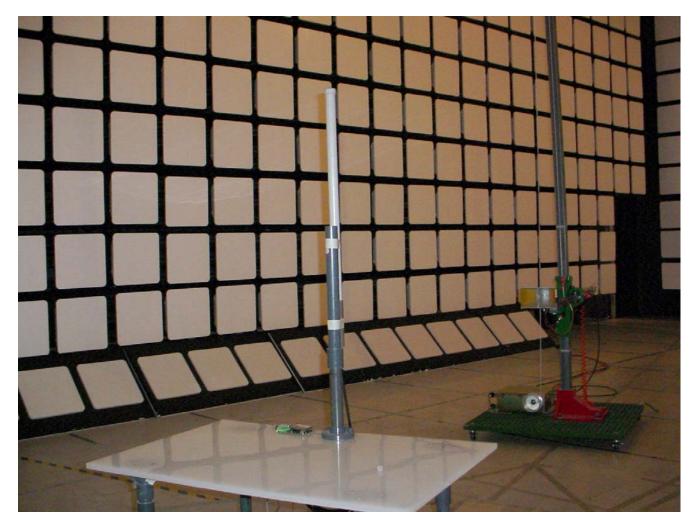

# Radiated Emissions @ 3 Meters EUT with 3 dBi Transit Antenna

Radiated Emissions @ 3 Meters EUT with 3 dBi Transit Antenna

Radiated Emissions @ 3 Meters EUT with 14 dBi Patch Antenna

Radiated Emissions @ 3 Meters EUT with 14 dBi Patch Antenna