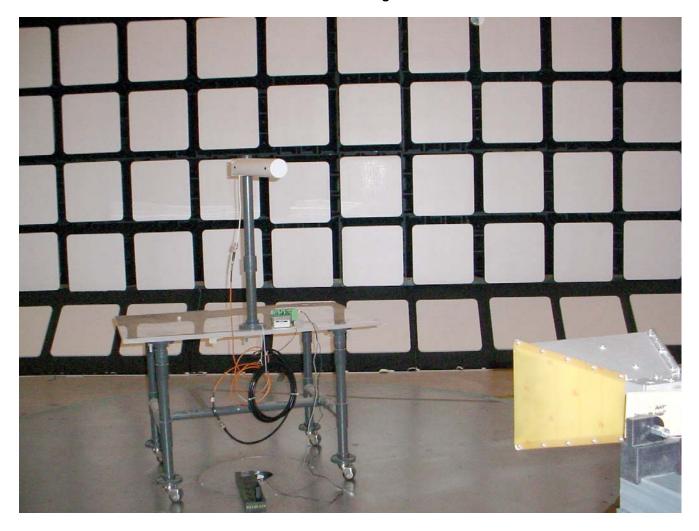

# Radiated Emissions @ 3 Meters EUT with 3 dBi Transit Antenna

Radiated Emissions @ 3 Meters EUT with 3 dBi Transit Antenna

Radiated Emissions @ 3 Meters EUT with 14 dBi Patch Antenna

Radiated Emissions @ 3 Meters EUT with 14 dBi Patch Antenna