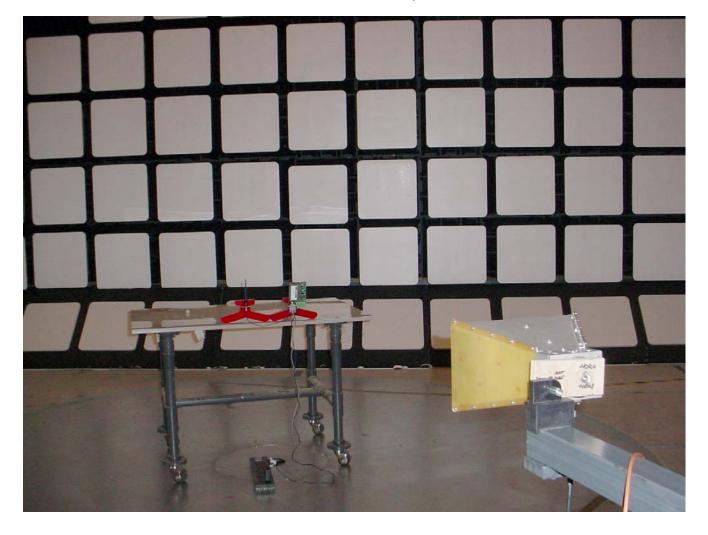

Radiated Emissions @ 3 Meters EUT with 14.5 dBi Yagi Antenna

Radiated Emissions @ 3 Meters EUT with 14.5 dBi Yagi Antenna

Radiated Emissions @ 3 Meters EUT with 15 dBi Omni Directional Antenna

Radiated Emissions @ 3 Meters EUT with 15 dBi Omni Directional Antenna