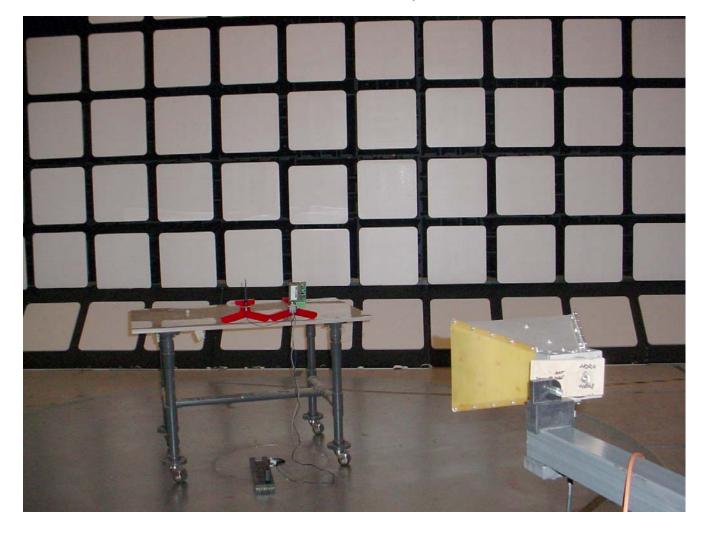

Radiated Emissions @ 3 Meters EUT with 14.5 dBi Yagi Antenna

Radiated Emissions @ 3 Meters EUT with 14.5 dBi Yagi Antenna

Radiated Emissions @ 3 Meters EUT with 15 dBi Omni Directional Antenna

Radiated Emissions @ 3 Meters EUT with 15 dBi Omni Directional Antenna