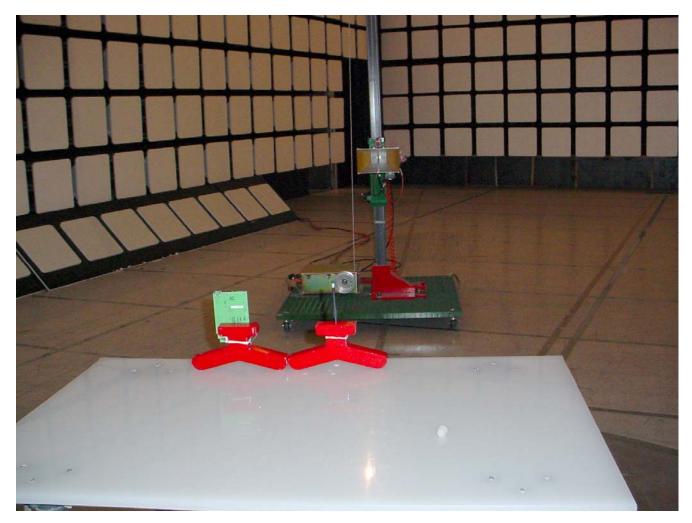

#### Radiated Emissions @ 3 Meters EUT with 3 dBi Transit Antenna

Radiated Emissions @ 3 Meters EUT with 3 dBi Transit Antenna

Radiated Emissions @ 3 Meters EUT with 14 dBi Patch Antenna

Radiated Emissions @ 3 Meters EUT with 14 dBi Patch Antenna