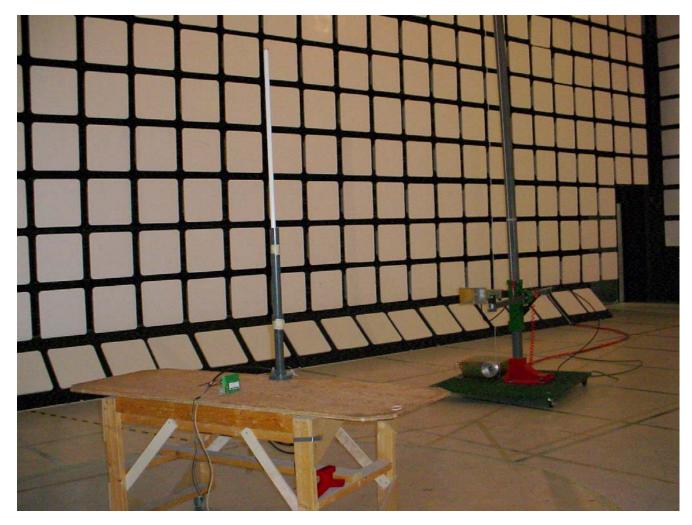

AC Power Line Conducted Emissions

AC Power Line Conducted Emissions

Radiated Emissions @ 3 Meters EUT with Quarter Wave Antenna, 1.5 dBi Gain

Radiated Emissions @ 3 Meters EUT with Quarter Wave Antenna, 1.5 dBi Gain