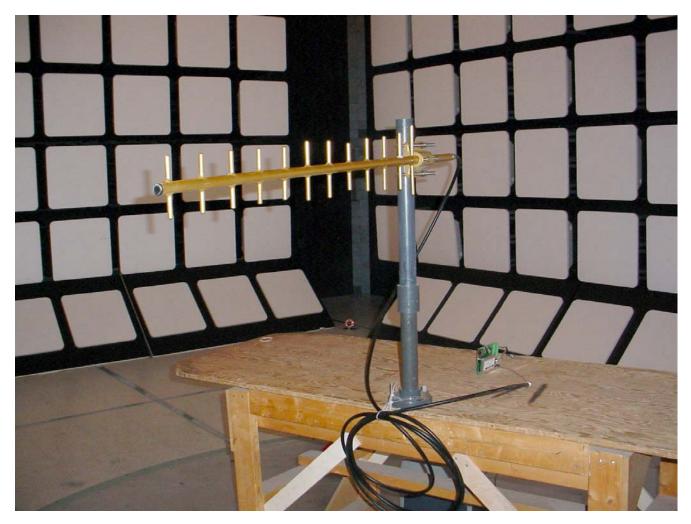

Radiated Emissions @ 3 Meters EUT with Transit Antenna, 5.15 dBi Gain

Radiated Emissions @ 3 Meters EUT with Yagi Antenna, 14.15 dBi Gain

Radiated Emissions @ 3 Meters EUT with Yagi Antenna, 14.15 dBi Gain