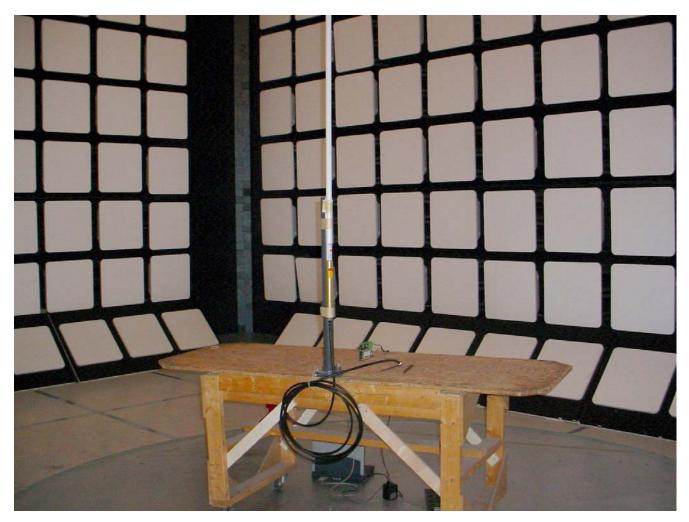

Radiated Emissions @ 3 Meters EUT with Rubber Ducky Antenna, 2 dBi Gain

Radiated Emissions @ 3 Meters EUT with Rubber Ducky Antenna, 2 dBi Gain

Radiated Emissions @ 3 Meters EUT with Transit Antenna, 5.15 dBi Gain