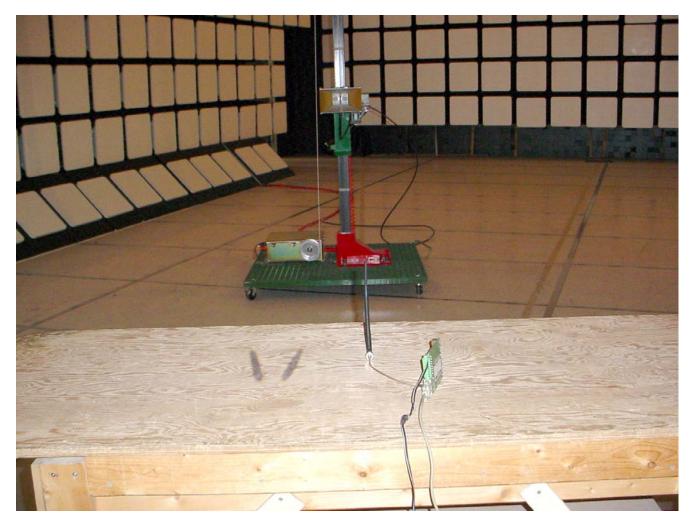

Radiated Emissions @ 3 Meters EUT with Rubber Ducky Antenna, 2 dBi Gain

Radiated Emissions @ 3 Meters EUT with Rubber Ducky Antenna, 2 dBi Gain

Radiated Emissions @ 3 Meters EUT with Transit Antenna, 5.15 dBi Gain

Radiated Emissions @ 3 Meters EUT with Transit Antenna, 5.15 dBi Gain

Radiated Emissions @ 3 Meters EUT with Yagi Antenna, 14.15 dBi Gain

Radiated Emissions @ 3 Meters EUT with Yagi Antenna, 14.15 dBi Gain

Radiated Emissions @ 3 Meters EUT with Omni Directional Antenna, 8.15 dBi Gain

Radiated Emissions @ 3 Meters EUT with Omni Directional Antenna, 8.15 dBi Gain