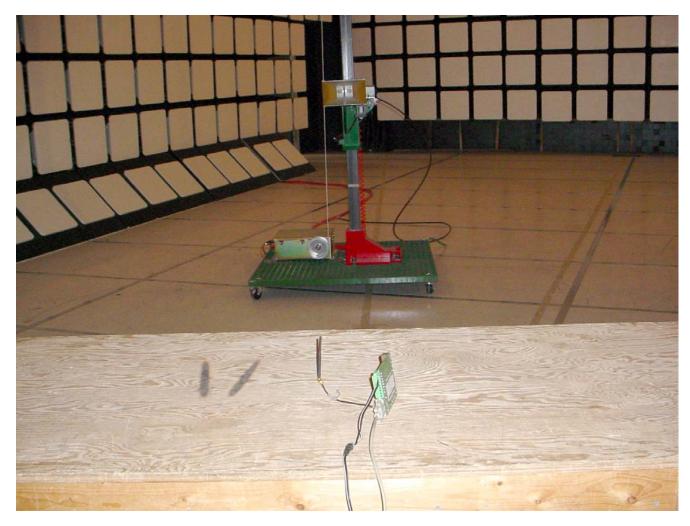

Radiated Emissions @ 3 Meters EUT with Rubber Ducky Antenna, 2 dBi Gain

Radiated Emissions @ 3 Meters EUT with Rubber Ducky Antenna, 2 dBi Gain

Radiated Emissions @ 3 Meters EUT with Transit Antenna, 5.15 dBi Gain

Radiated Emissions @ 3 Meters EUT with Transit Antenna, 5.15 dBi Gain

Radiated Emissions @ 3 Meters EUT with Yagi Antenna, 14.15 dBi Gain

Radiated Emissions @ 3 Meters EUT with Yagi Antenna, 14.15 dBi Gain

Radiated Emissions @ 3 Meters EUT with Omni Directional Antenna, 8.15 dBi Gain

Radiated Emissions @ 3 Meters EUT with Omni Directional Antenna, 8.15 dBi Gain