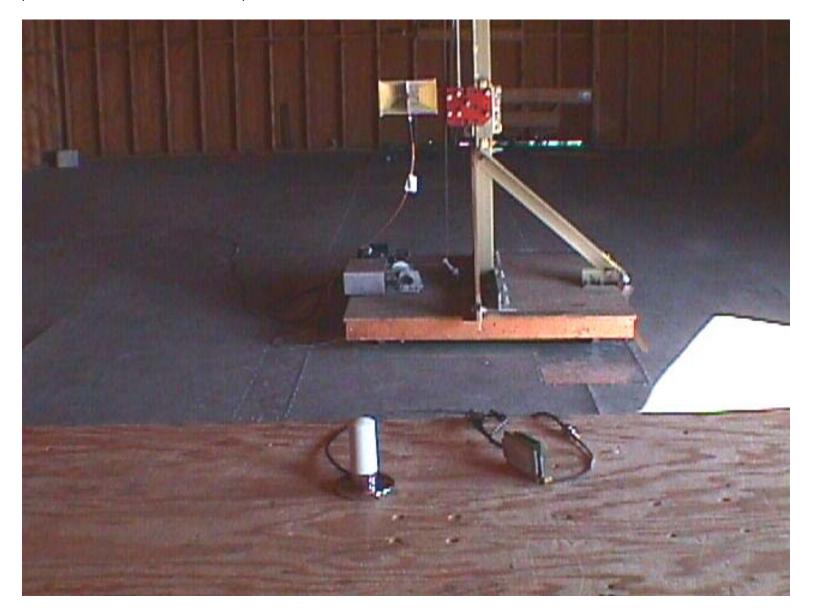

#### Photo # 11 FCC ID: NS904P10

# Test Setup for Radiated Emissions @ 3 meters

# Test Configuration No. 5: Microhard MHX920 with Omni Directional Antenna, Microhard P/N: MHS031471, Gain: 6 dBd