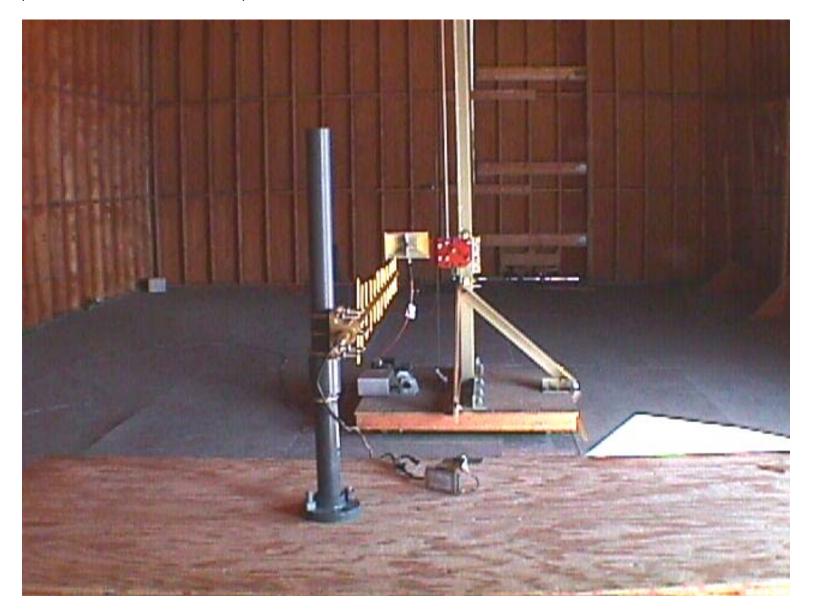

#### Photo # 7 FCC ID: NS904P10

# Test Setup for Radiated Emissions @ 3 meters

#### Test Configuration No. 3: Microhard MHX920 with Transit Antenna, Microhard P/N: MHS031220, Gain: 3 dBd