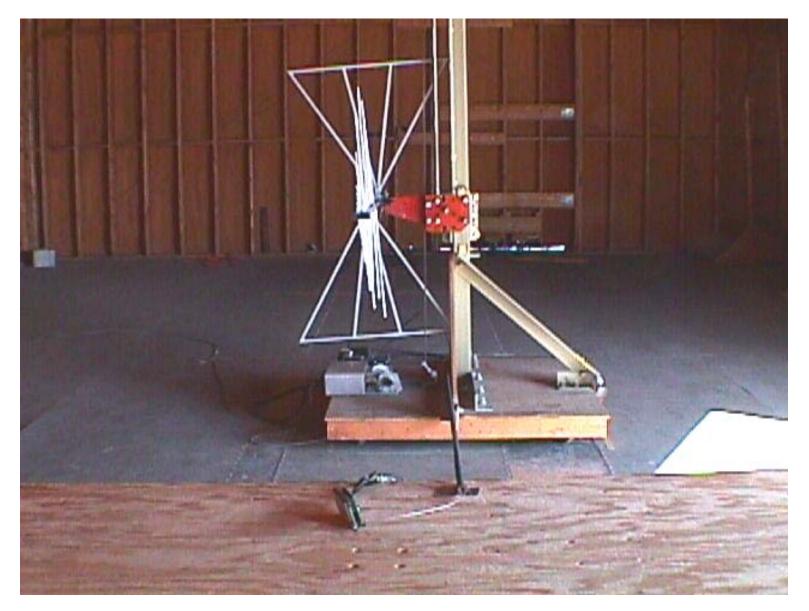

#### Photo # 7 FCC ID: NS904P10

# Test Setup for Radiated Emissions @ 3 meters

#### Test Configuration No. 3: Microhard MHX920 with Transit Antenna, Microhard P/N: MHS031220, Gain: 3 dBd