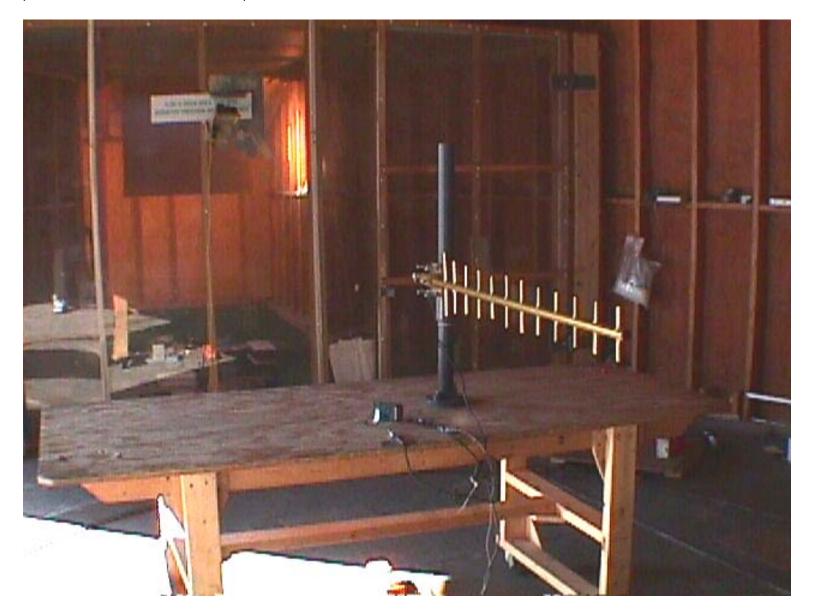

#### Photo # 9 FCC ID: NS904P10

# Test Setup for Radiated Emissions @ 3 meters

### Test Configuration No. 4: Microhard MHX920 with Yagi Antenna, Microhard P/N: MHS031441, Gain: 12 dBd