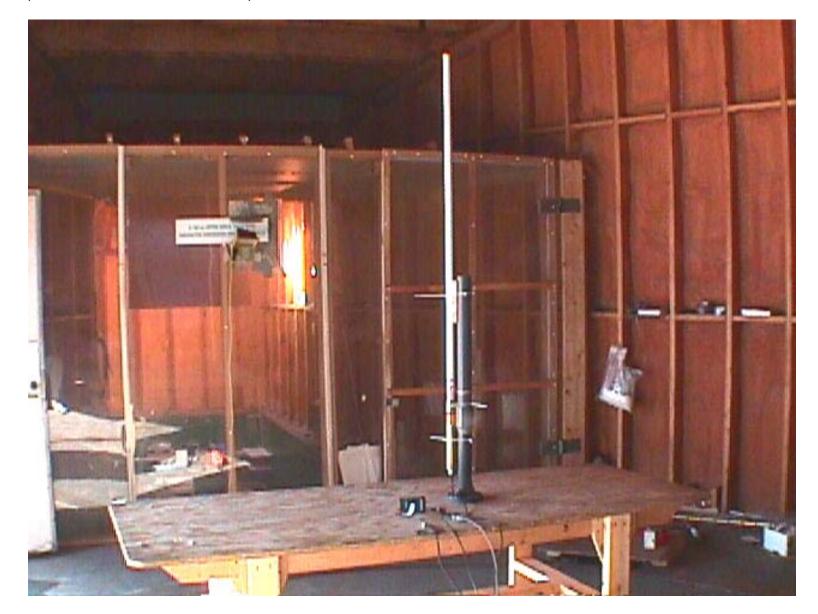

# Test Setup for Radiated Emissions @ 3 meters

#### Test Configuration No. 1: Microhard MHX920 with ¼ Wave Antenna, Microhard P/N: MHS031060, Gain: 1.5 dBi