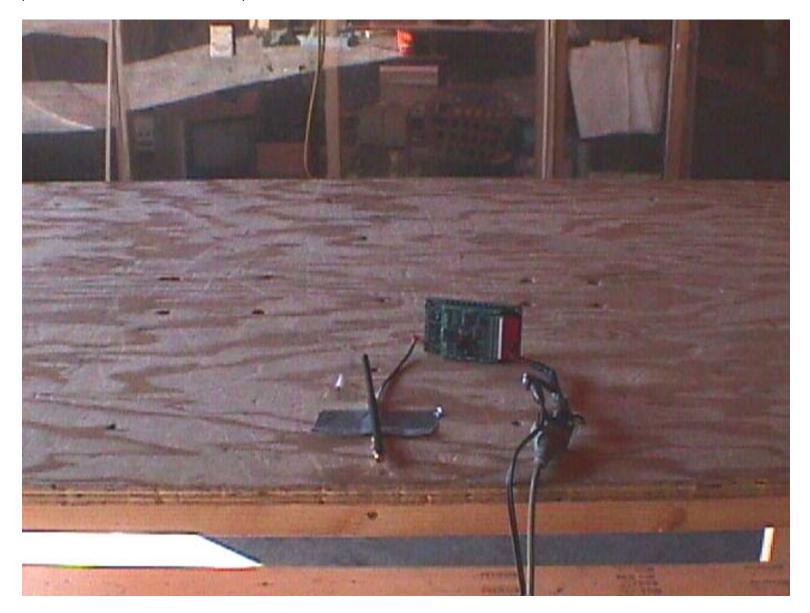

# Test Setup for Radiated Emissions @ 3 meters

#### Test Configuration No. 1: Microhard MHX920 with ¼ Wave Antenna, Microhard P/N: MHS031060, Gain: 1.5 dBi

#### Photo # 5 FCC ID: NS904P10