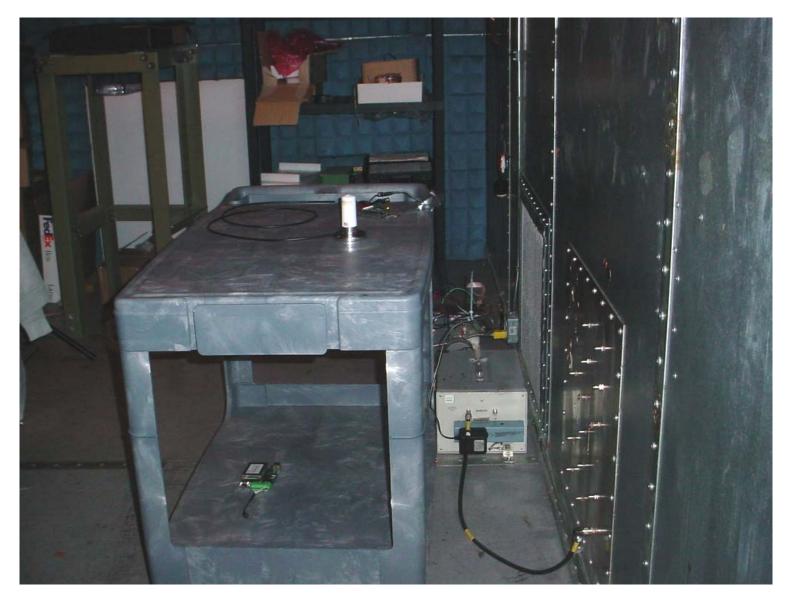

# AC Powerline Conducted Emissions Measurements

#### Photo # 3 FCC ID: NS904P10