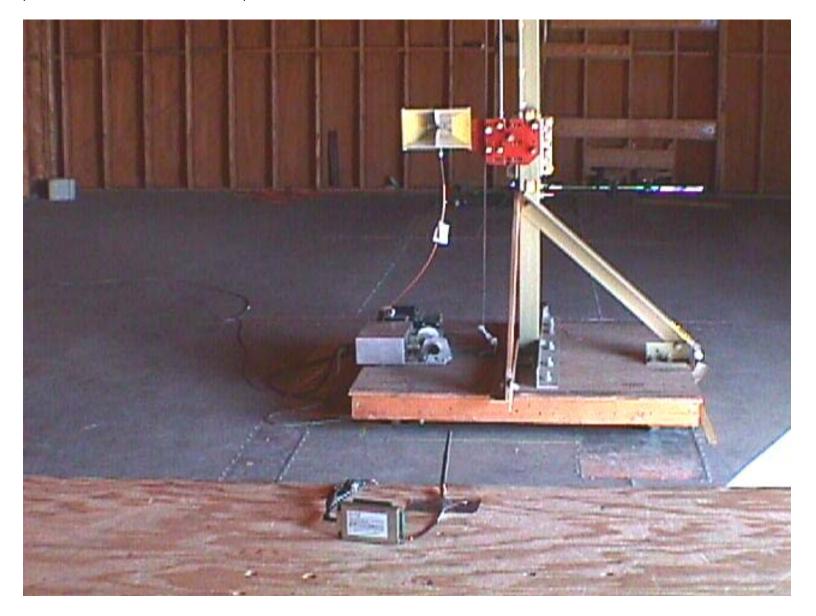

# Test Setup for Radiated Emissions @ 3 meters

#### Test Configuration No. 1: Microhard MHX920 with ¼ Wave Antenna, Microhard P/N: MHS031060, Gain: 1.5 dBi

#### Photo # 4 FCC ID: NS904P10