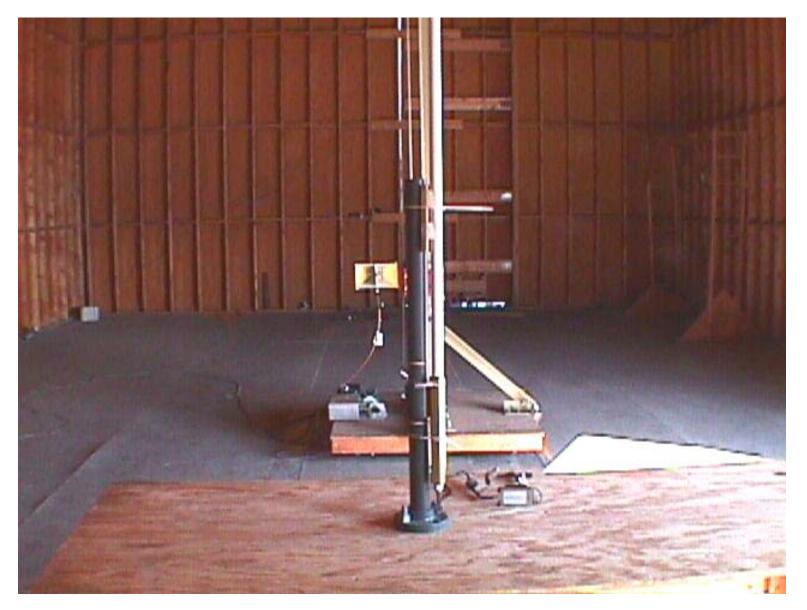

#### Photo # 5 FCC ID: NS904P10

# Test Setup for Radiated Emissions @ 3 meters

Test Configuration No. 2: Microhard MHX920 with Rubber Ducky Swivel Antenna, Microhard P/N: MHS031000, Gain: 2 dBi