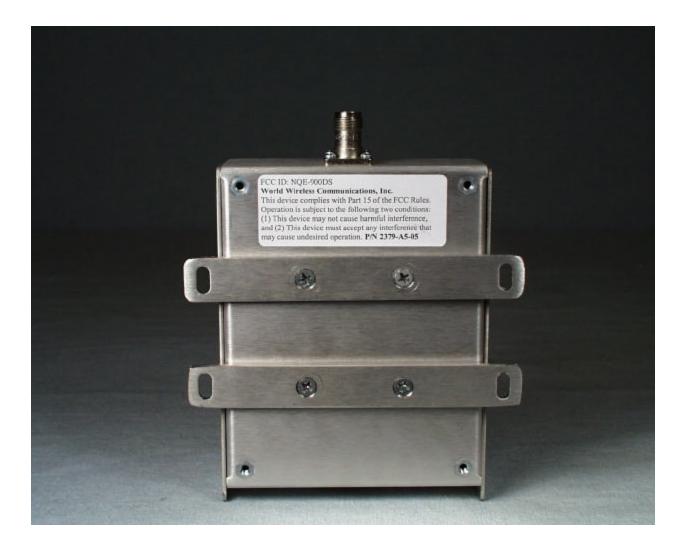

## Exhibit 1: FCC ID Label

Equipment Identification Label

In accordance with the requirements of Sections 15.19 (a), 2.925 and 2.926 of the FCC Rules, the following information will be permanently affixed to the World Wireless Communications, Inc., Model 900 SS Direct as shown in the photograph on the following page.

FCC ID: NQE-900DS World Wireless Communications, Inc. This device complies with Part 15 of the FCC Rules. Operation is subject to the following two conditions: (1) This device may not cause harmful interference, and (2) This device must accept any interference that may cause undesired operation. P/N 2379-A5-05

## COMMUNICATION CERTIFICATION LABORATORY

TEST REPORT: 73-6891 FCC ID: NQE-900DS Page 2 of 99

Photograph showing label placement