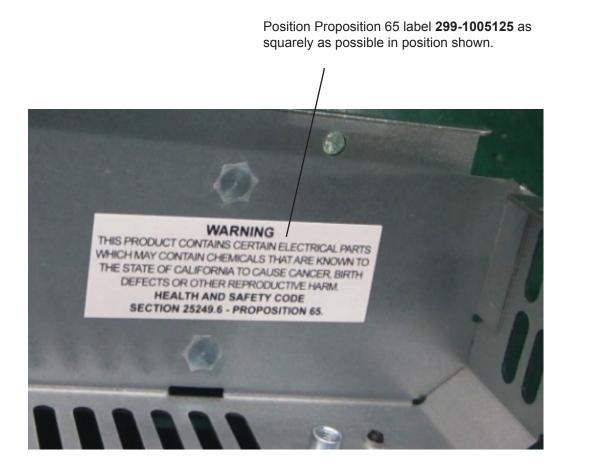

the base serial number label (middle section) from **D364-PX001BNM-Product-Label-RevA** as squarely as possible in position shown.



Position the APPROVALS label (top section) from **D364-PX001BNM-Product-Label-RevA** as squarely as possible in position shown.

| Change since last revison:<br>First Issue. |              |
|--------------------------------------------|--------------|
| Document Number                            | 700-5340320  |
| Drafted By                                 | Nick         |
| Date                                       | 7 March 2013 |
| Sheet                                      | 1 of 4       |
| Tech Pubs Approval                         |              |



## LABEL POSITION INSTRUCTION

## LABEL POSITION INSTRUCTION FOR PACE PX001BNM (XG1P D3643495500)



| Document Number | 700-5340320 |
|-----------------|-------------|
| Sheet           | 3 of 4      |

| LABEL POSITION INSTRUCTION FOR PACE PX001BNM (XG1P D3643495500)