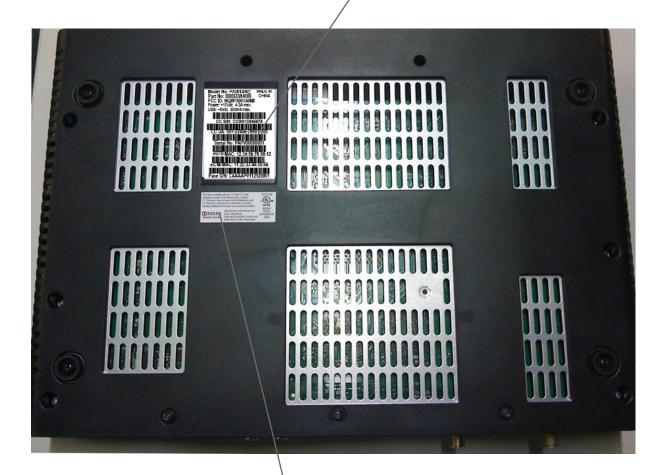

## LABEL POSITION INSTRUCTION FOR PACE PX001BNM (XG1P D3643495500)

Position the base serial number label (middle section) from **D364-PX001BNM-Product-Label-RevA** as squarely as possible in position shown.

Position the APPROVALS label (top section) from **D364-PX001BNM-Product-Label-RevA** as squarely as possible in position shown.

| Change since last revison:<br>First Issue. |              |
|--------------------------------------------|--------------|
| Document Number                            | 700-5340320  |
| Drafted By                                 | Nick         |
| Date                                       | 7 March 2013 |
| Sheet                                      | 1 of 4       |
| Tech Pubs Approval                         |              |