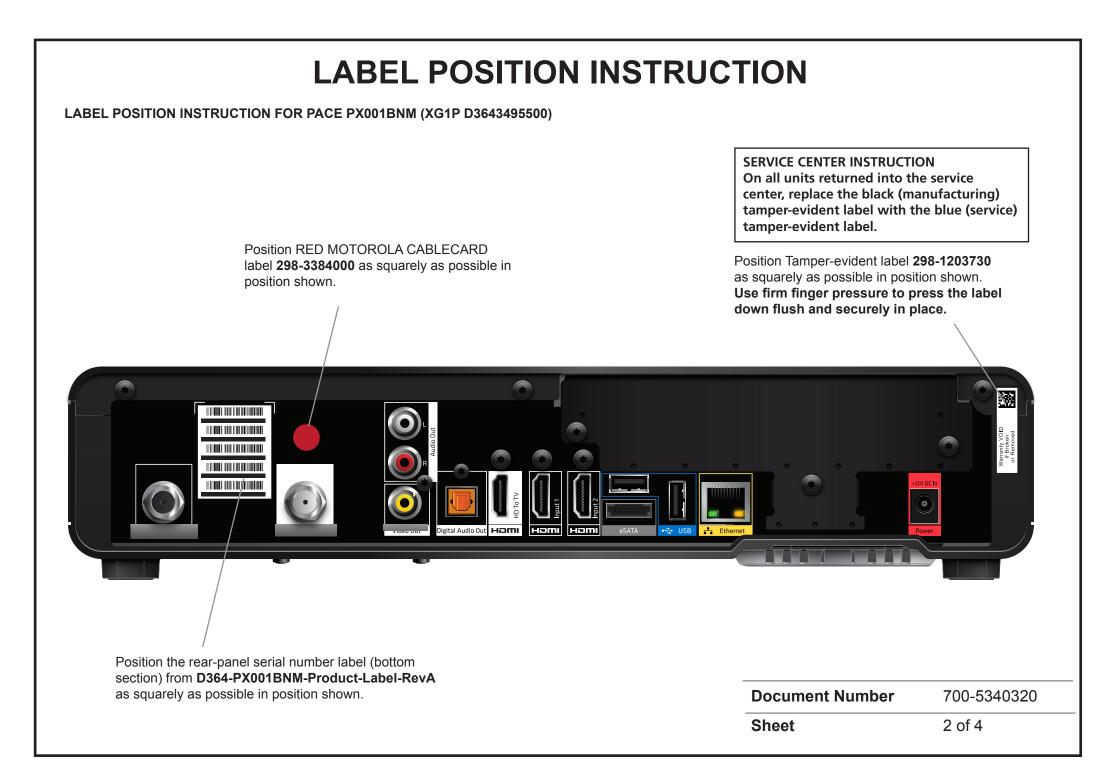

## LABEL POSITION INSTRUCTION

## LABEL POSITION INSTRUCTION FOR PACE PX001BNM (XG1P D3643495500)

| Document Number | 700-5340320 |
|-----------------|-------------|
| Sheet           | 3 of 4      |

| LABEL POSITION INSTRUCTION FOR PACE PX001BNM (XG1P D3643495500)                                                                                                                                                                                                                                                                                                                                                                                                                                                                                                                                                                                                                                                                                                                                                                                                                                                                                                                                                                                                                       | ΓΙΟΝ                                                                   |             |
|---------------------------------------------------------------------------------------------------------------------------------------------------------------------------------------------------------------------------------------------------------------------------------------------------------------------------------------------------------------------------------------------------------------------------------------------------------------------------------------------------------------------------------------------------------------------------------------------------------------------------------------------------------------------------------------------------------------------------------------------------------------------------------------------------------------------------------------------------------------------------------------------------------------------------------------------------------------------------------------------------------------------------------------------------------------------------------------|------------------------------------------------------------------------|-------------|
| PX001BNM D3643495500   EXERCISE CS N:: MA1045FVK008   CS N:: MA1045FVK008 CS N:: MA1045FVK08   Berlai No: PACG0000001 CG UA: 000-993707-34876-246   Berlai No: PACG00000001 CG UA: 000-993707-34876-246   Berlai No: PACG0000001 CG UA: 000-993707-34876-246   Berlai No: PACG00000001 CG UA: 000-993707-34876-246   Berlai No: PACG0000001 CG UA: 000-993707-34876-246   Berlai No: PACG000001 CG UA: 000-993707-34876-246   Berlai No: PACG000001 CG UA: 000-993707-34876-246   Berlai No: PACG000001 CG UA: 000-993707-34876-246 |                                                                        |             |
|                                                                                                                                                                                                                                                                                                                                                                                                                                                                                                                                                                                                                                                                                                                                                                                                                                                                                                                                                                                                                                                                                       | Pace and <b>(Pace</b> are the tradem registered trademarks of Pace plo |             |
|                                                                                                                                                                                                                                                                                                                                                                                                                                                                                                                                                                                                                                                                                                                                                                                                                                                                                                                                                                                                                                                                                       | Document Number                                                        | 700-5340320 |
|                                                                                                                                                                                                                                                                                                                                                                                                                                                                                                                                                                                                                                                                                                                                                                                                                                                                                                                                                                                                                                                                                       | Sheet                                                                  | 4 of 4      |