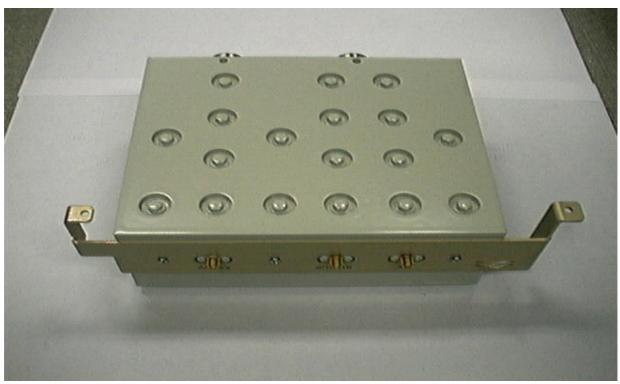

G9: DUPLEX WITH CONNECTORS (TOP VIEW)

G10: DUPLEX WITH CONNECTORS (BOTTOM VIEW)

| Company Name:     | Samsung Telecommunications America |
|-------------------|------------------------------------|
| FCC ID:           | NP8-800-10-PRU                     |
| Work Order Number | 2000081 / A0387                    |

G11: DUPLEX WITH CONNECTORS (ANGLED VIEW)

G12: 1<sup>ST</sup>EMI CONTAINMENT (INSIDE VIEW)

| Company Name:     | Samsung Telecommunications America |
|-------------------|------------------------------------|
| FCC ID:           | NP8-800-10-PRU                     |
| Work Order Number | 2000081 / A0387                    |