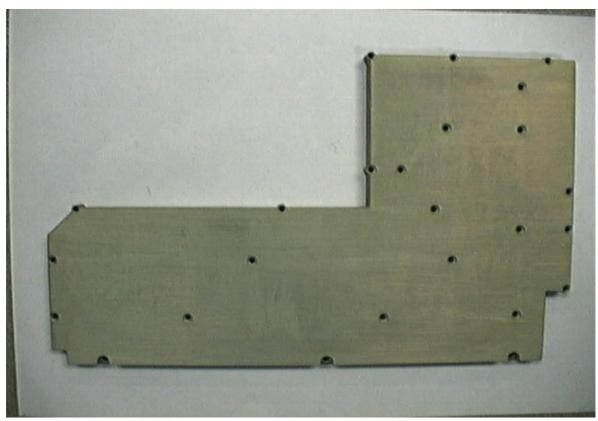

G13: 1 ST EMI CONTAINMENT (TOP VIEW)

G14: 2 ST EMI CONTAINMENT (INSIDE VIEW)

| Company Name:     | Samsung Telecommunications America |
|-------------------|------------------------------------|
| FCC ID:           | NP8-800-10-PRU                     |
| Work Order Number | 2000081/ A0387                     |

G15: 2 ST EMI CONTAINMENT (TOP VIEW)

G16: PA (POWER AMPLIFIER) COVER (INSIDE VIEW)

| Company Name:     | Samsung Telecommunications America |
|-------------------|------------------------------------|
| FCC ID:           | NP8-800-10-PRU                     |
| Work Order Number | 2000081 / A0387                    |