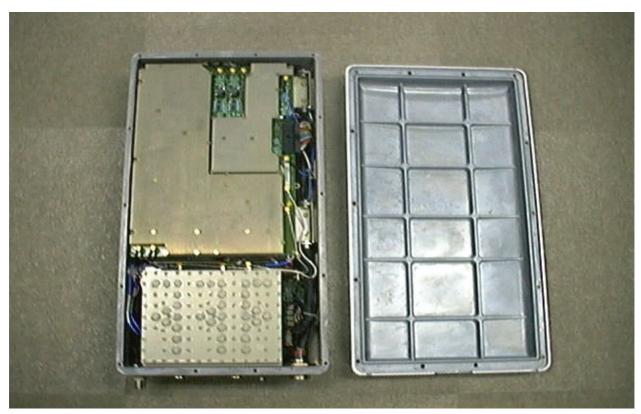

G1: UNIT ASSEMBLED (INSIDE VIEW)

G2: UNIT ASSEMBLED (TOP VIEW)

| Company Name:     | Samsung Telecommunications America |
|-------------------|------------------------------------|
| FCC ID:           | NP8-800-10-PRU                     |
| Work Order Number | 2000081 / A0387                    |