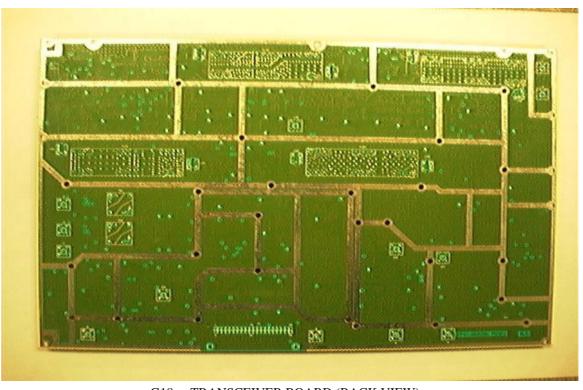

G17: TRANSCEIVER BOARD (TOP VIEW)

G18: TRANSCEIVER BOARD (BACK VIEW)

| Company Name:     | Samsung Telecommunications America |
|-------------------|------------------------------------|
| FCC ID:           | NP8-800-10-PRU                     |
| Work Order Number | 2000081 / A0387                    |