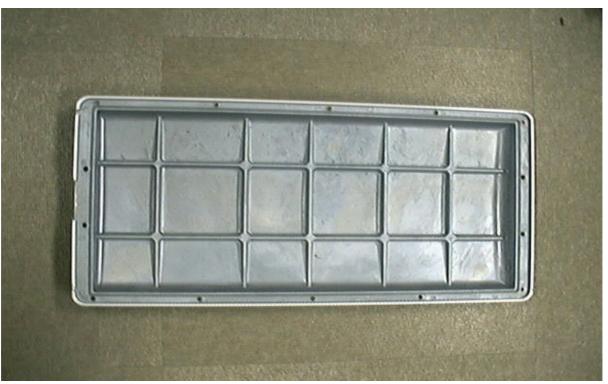

G7: FRONT COVER (TOP VIEW)

G8: FRONT COVER (INSIDE VIEW)

| Company Name:     | Samsung Telecommunications America |
|-------------------|------------------------------------|
| FCC ID:           | NP8-800-10-PRU                     |
| Work Order Number | 2000081/ A0387                     |