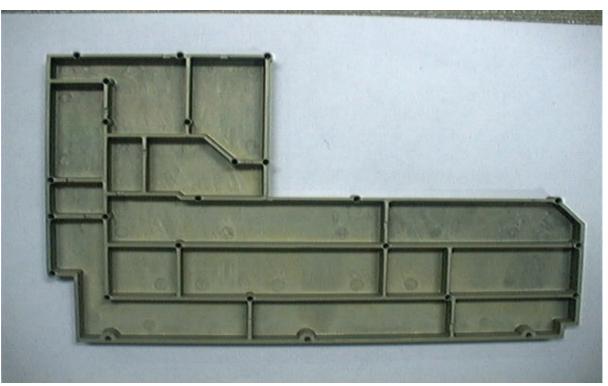

G25: INSIDE HOUSING WITH CARDS REMOVED (SIDE VIEW)

G26: HOUSING INSIDE WITH CARDS REMOVED (TOP VIEW)

| Company Name:     | Samsung Telecommunications America |
|-------------------|------------------------------------|
| FCC ID:           | NP8-800-10-PRU                     |
| Work Order Number | 2000081/ A0387                     |

G27: INSIDE HOUSING WITH PLATE CLOSED

G28: INSIDE HOUSING WITH PLATE CLOSED (DIFFERENT ANGLE)