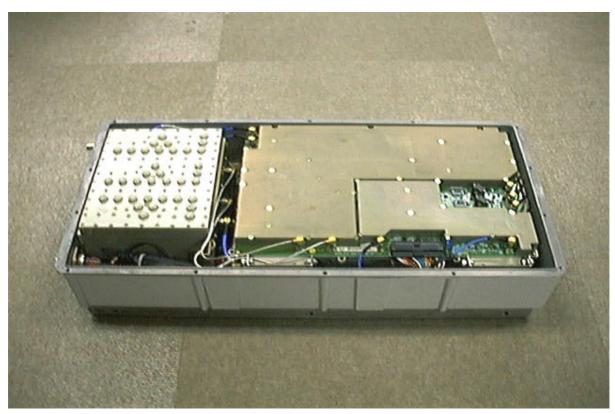

G1: UNIT ASSEMBLED (INSIDE VIEW)

G2: UNIT ASSEMBLED (TOP VIEW)

| Company Name:     | Samsung Telecommunications America |
|-------------------|------------------------------------|
| FCC ID:           | NP8-800-10-PRU                     |
| Work Order Number | 2000081 / A0387                    |