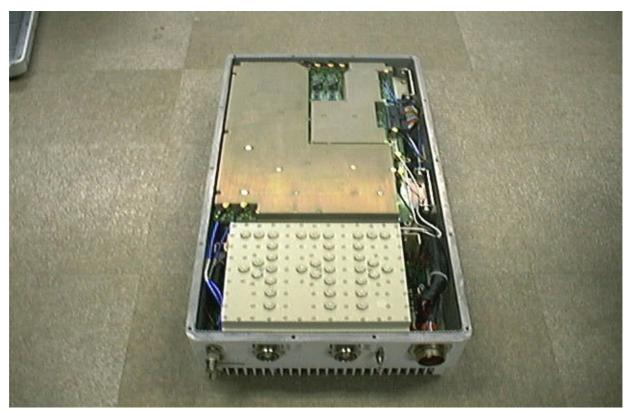

G3: UNIT ASSEMBLED (BOTTOM VIEW)

G4: UNIT ASSEMBLED (TOP VIEW)

| Company Name:     | Samsung Telecommunications America |
|-------------------|------------------------------------|
| FCC ID:           | NP8-800-10-PRU                     |
| Work Order Number | 2000081/ A0387                     |