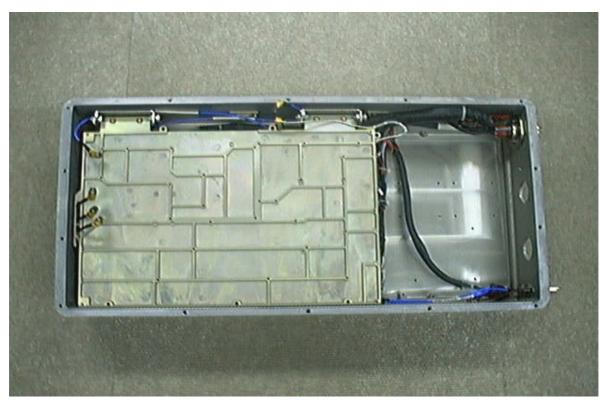

G3: UNIT ASSEMBLED (BOTTOM VIEW)

G4: UNIT ASSEMBLED (TOP VIEW)

| Company Name:     | Samsung Telecommunications America |
|-------------------|------------------------------------|
| FCC ID:           | NP8-800-10-PRU                     |
| Work Order Number | 2000081/ A0387                     |