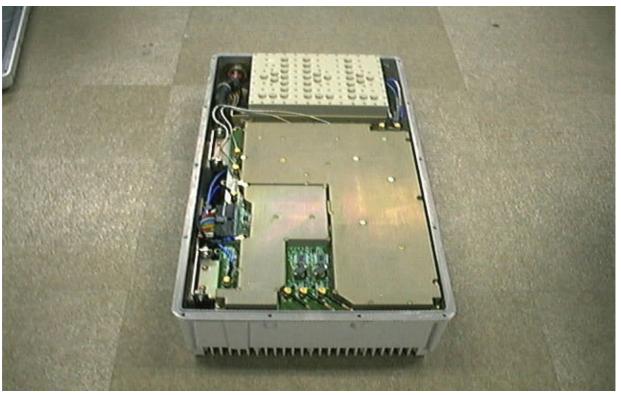

G5: UNIT ASSEMBLED (SIDE VIEW)

G6: UNIT ASSEMBLED (SIDE VIEW)

| Company Name:     | Samsung Telecommunications America |
|-------------------|------------------------------------|
| FCC ID:           | NP8-800-10-PRU                     |
| Work Order Number | 2000081 / A0387                    |