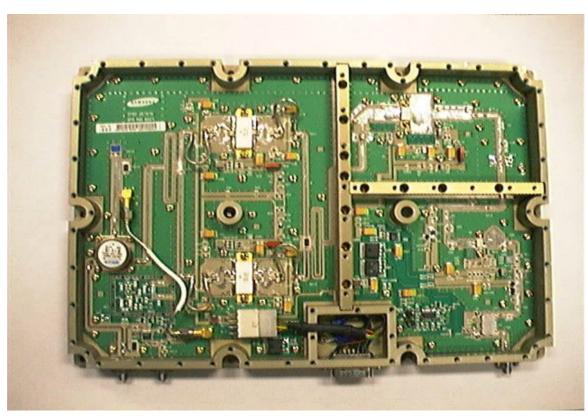

G19: POWER AMPLIFIER MODULE (TOP VIEW)

G20: POWER AMPLIFIER AND DRIVER STAGE PCB (BACK VIEW)

| Company Name:     | Samsung Telecommunications America |
|-------------------|------------------------------------|
| FCC ID:           | NP8-800-10-PRU                     |
| Work Order Number | 2000081 / A0387                    |