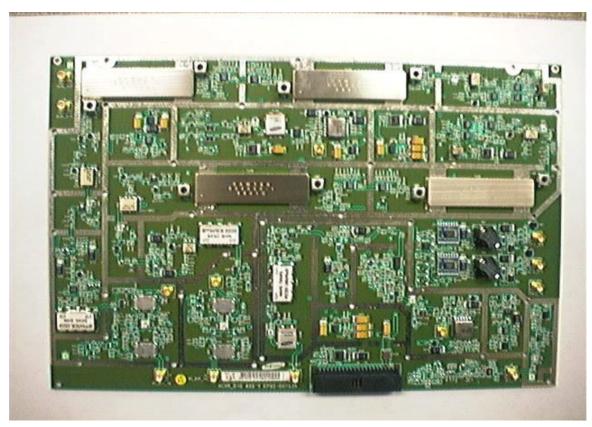

G17: TRANSCEIVER BOARD (TOP VIEW)

G18: TRANSCEIVER BOARD (BACK VIEW)

| Company Name:     | Samsung Telecommunications America |
|-------------------|------------------------------------|
| FCC ID:           | NP8-800-10-PRU                     |
| Work Order Number | 2000081 / A0387                    |