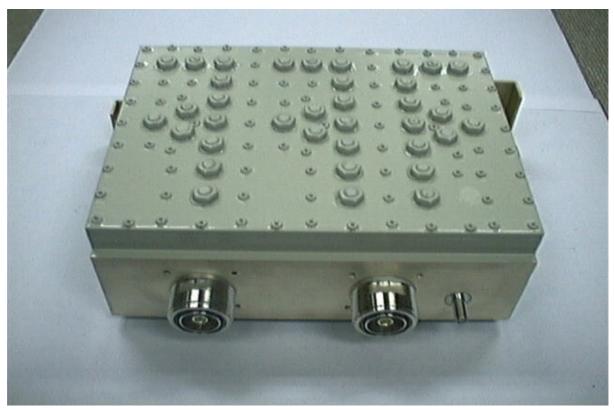

G1: UNIT ASSEMBLED (INSIDE VIEW)

G2: UNIT ASSEMBLED (TOP VIEW)

| Company Name:     | Samsung Telecommunications America |
|-------------------|------------------------------------|
| FCC ID:           | NP8-800-10-PRU                     |
| Work Order Number | 2000081 / A0387                    |