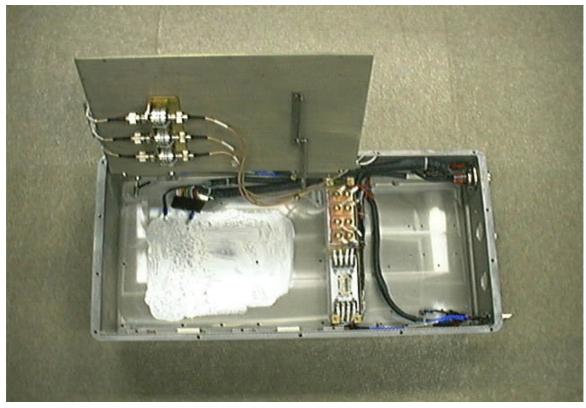

G1: UNIT ASSEMBLED (INSIDE VIEW)

G2: UNIT ASSEMBLED (TOP VIEW)

| Company Name:     | Samsung Telecommunications America |
|-------------------|------------------------------------|
| FCC ID:           | NP8-800-10-PRU                     |
| Work Order Number | 2000081 / A0387                    |