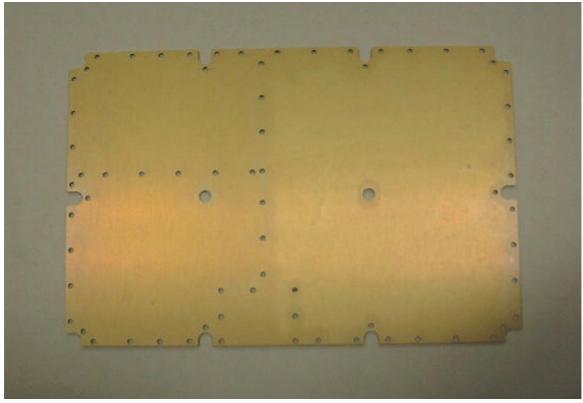

G25: INSIDE HOUSING WITH CARDS REMOVED (SIDE VIEW)

G26: HOUSING INSIDE WITH CARDS REMOVED (TOP VIEW)

| Company Name:     | Samsung Telecommunications America |
|-------------------|------------------------------------|
| FCC ID:           | NP8-800-10-PRU                     |
| Work Order Number | 2000081/ A0387                     |