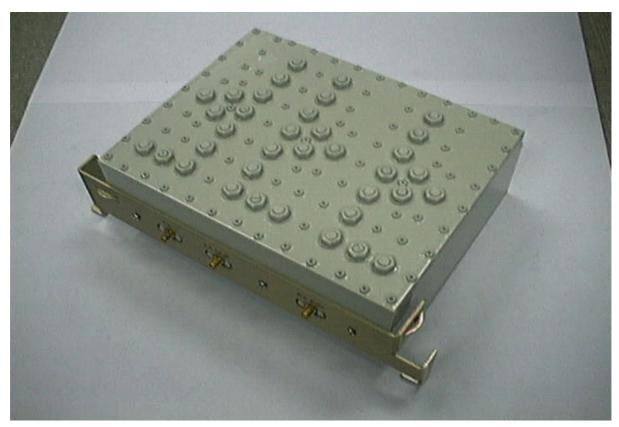

G9: DUPLEX WITH CONNECTORS (TOP VIEW)

G10: DUPLEX WITH CONNECTORS (BOTTOM VIEW)

| Company Name:     | Samsung Telecommunications America |
|-------------------|------------------------------------|
| FCC ID:           | NP8-800-10-PRU                     |
| Work Order Number | 2000081 / A0387                    |

G11: DUPLEX WITH CONNECTORS (ANGLED VIEW)

G12: 1<sup>ST</sup>EMI CONTAINMENT (INSIDE VIEW)

| Company Name:     | Samsung Telecommunications America |
|-------------------|------------------------------------|
| FCC ID:           | NP8-800-10-PRU                     |
| Work Order Number | 2000081 / A0387                    |