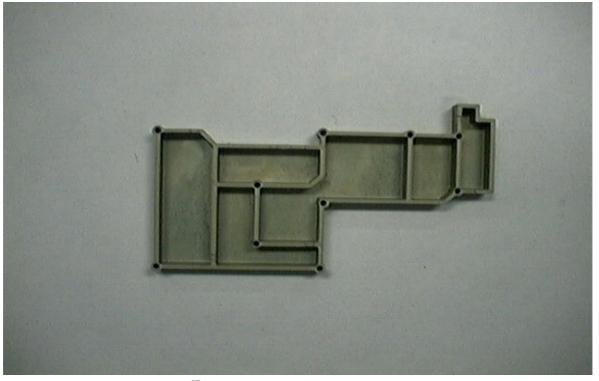

G21: POWER AMPLIFIER MODULE HOUSING (TOP/FRONT VIEW)

G22: POWER AMPLIFIER MODULE HOUSING (BACK VIEW)

| Company Name:     | Samsung Telecommunications America |
|-------------------|------------------------------------|
| FCC ID:           | NP8-800-10-PRU                     |
| Work Order Number | 2000081/ A0387                     |