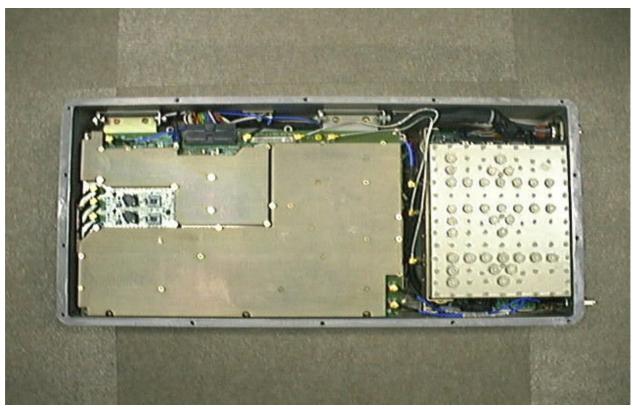

G3: UNIT ASSEMBLED (BOTTOM VIEW)

G4: UNIT ASSEMBLED (TOP VIEW)

| Company Name:     | Samsung Telecommunications America |
|-------------------|------------------------------------|
| FCC ID:           | NP8-800-10-PRU                     |
| Work Order Number | 2000081/ A0387                     |