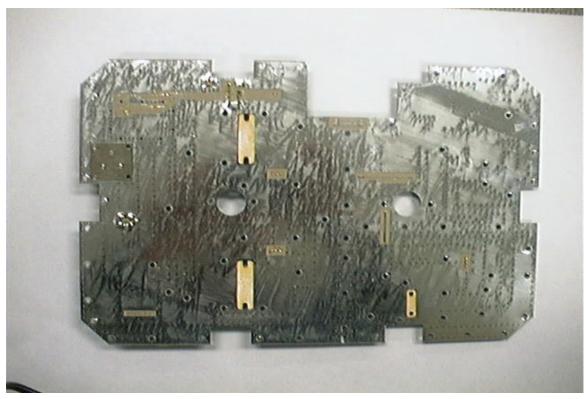

G21: POWER AMPLIFIER MODULE HOUSING (TOP/FRONT VIEW)

G22: POWER AMPLIFIER MODULE HOUSING (BACK VIEW)

| Company Name:     | Samsung Telecommunications America |
|-------------------|------------------------------------|
| FCC ID:           | NP8-800-10-PRU                     |
| Work Order Number | 2000081/ A0387                     |