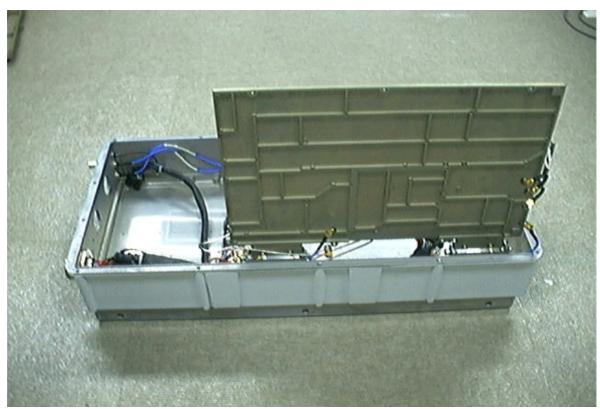

G3: UNIT ASSEMBLED (BOTTOM VIEW)

G4: UNIT ASSEMBLED (TOP VIEW)

| Company Name:     | Samsung Telecommunications America |
|-------------------|------------------------------------|
| FCC ID:           | NP8-800-10-PRU                     |
| Work Order Number | 2000081/ A0387                     |