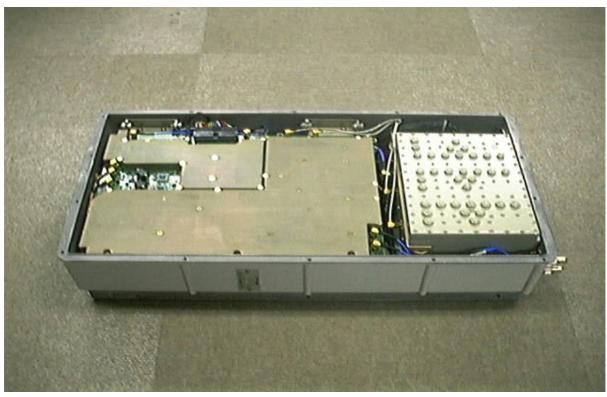

G1: UNIT ASSEMBLED (INSIDE VIEW)

G2: UNIT ASSEMBLED (TOP VIEW)

| Company Name:     | Samsung Telecommunications America |
|-------------------|------------------------------------|
| FCC ID:           | NP8-800-10-PRU                     |
| Work Order Number | 2000081 / A0387                    |