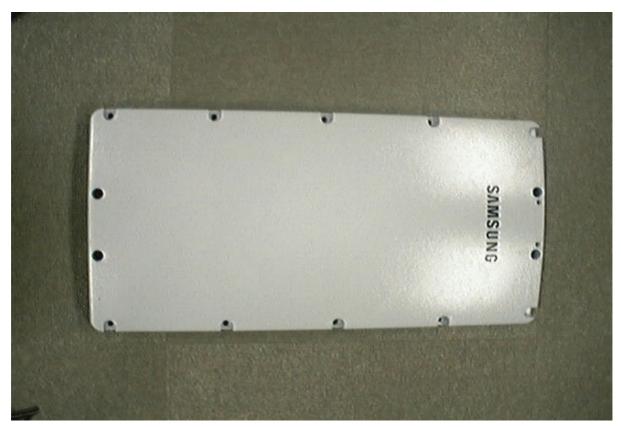

G7: FRONT COVER (TOP VIEW)

G8: FRONT COVER (INSIDE VIEW)

| Company Name:     | Samsung Telecommunications America |
|-------------------|------------------------------------|
| FCC ID:           | NP8-800-10-PRU                     |
| Work Order Number | 2000081/ A0387                     |