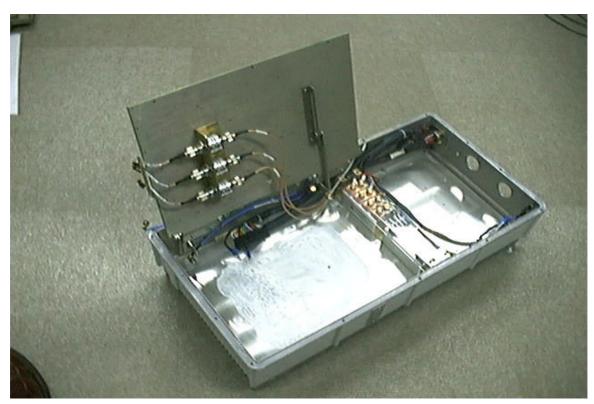

G1: UNIT ASSEMBLED (INSIDE VIEW)

G2: UNIT ASSEMBLED (TOP VIEW)

| Company Name:     | Samsung Telecommunications America |
|-------------------|------------------------------------|
| FCC ID:           | NP8-800-10-PRU                     |
| Work Order Number | 2000081 / A0387                    |