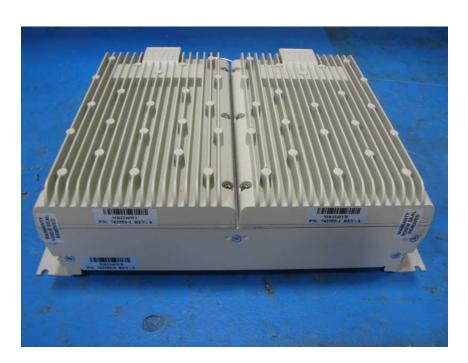

Spectrum CELL Path 1/HP - PCS Path 1 MRAU Photos

Front View 1

Rear View

Top View

Side View 1

Side View 2

**Bottom View** 

Internal Assembly 1