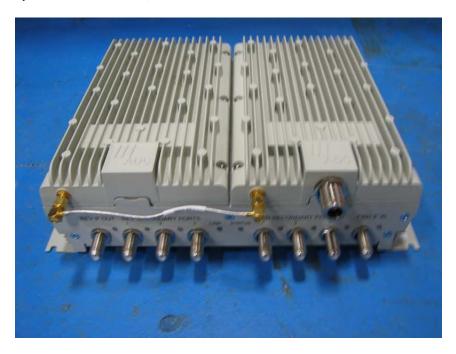

Spectrum CELL Path 1/HP - PCS Path 1 MRAU Photos

Front View 1

Rear View

Top View

Side View 1

Side View 2

**Bottom View** 

Internal Assembly 1