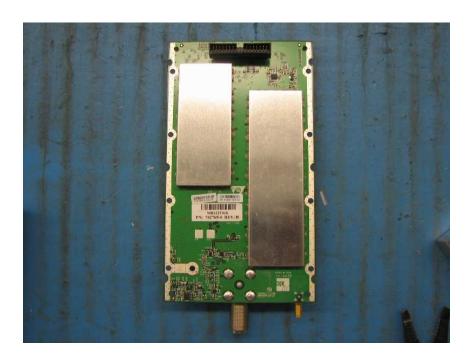

PCB Assembly Bottom View Ant Port without shielding  $\,$  – MRAU

PCB Assembly Top View Ant Port with shielding - MRAU

PCB Assembly Top View Ant Port without shielding - MRAU

PCB Assembly Bottom View Ant Port with shielding – MRAU

PCB Assembly Bottom View Ant Port without shielding - MRAU

PCB Assembly Top View Ant Port with shielding - MRAU

PCB Assembly Top View Ant Port without shielding - MRAU