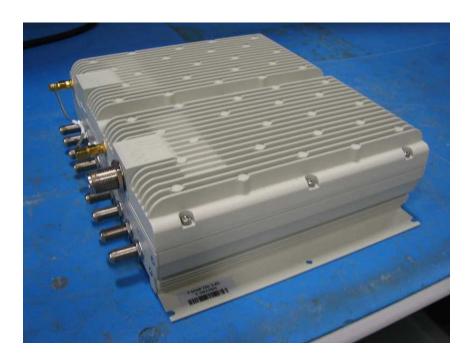

Spectrum CELL Path 1/HP - PCS Path 1 MRAU Photos

Front View 1

Rear View

Top View

Side View 1

Side View 2

**Bottom View** 

Internal Assembly 1