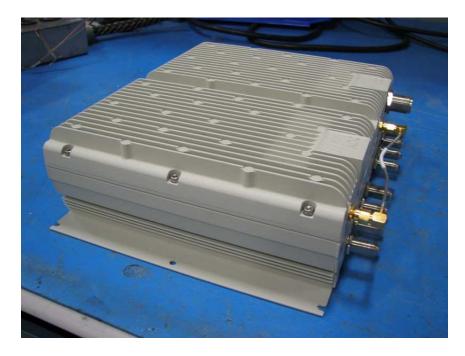

Spectrum CELL Path 1/HP - PCS Path 1 MRAU Photos

Front View 1

Rear View

Top View

Side View 1

Side View 2

**Bottom View** 

Internal Assembly 1