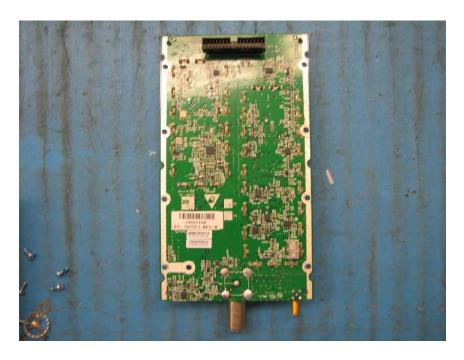

Internal Assembly 2

PCB IF Assembly Bottom View with shielding- MRAU

PCB IF Assembly Bottom View without shielding- MRAU

PCB IF Assembly Top View - MRAU

PCB Assembly Bottom View Ant Port with shielding - MRAU