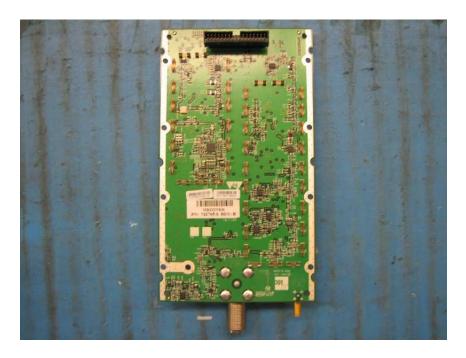

Internal Assembly 2

PCB IF Assembly Bottom View with shielding- MRAU

PCB IF Assembly Bottom View without shielding- MRAU

PCB IF Assembly Top View - MRAU

PCB Assembly Bottom View Ant Port with shielding - MRAU

PCB Assembly Bottom View Ant Port without shielding  $\,$  – MRAU

PCB Assembly Top View Ant Port with shielding - MRAU

PCB Assembly Top View Ant Port without shielding - MRAU

PCB Assembly Bottom View Ant Port with shielding – MRAU