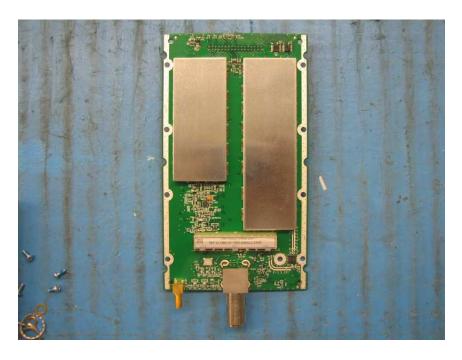

Internal Assembly 2

PCB IF Assembly Bottom View with shielding- MRAU

PCB IF Assembly Bottom View without shielding- MRAU

PCB IF Assembly Top View - MRAU

PCB Assembly Bottom View Ant Port with shielding - MRAU

PCB Assembly Bottom View Ant Port without shielding  $\,$  – MRAU

PCB Assembly Top View Ant Port with shielding - MRAU

PCB Assembly Top View Ant Port without shielding - MRAU

PCB Assembly Bottom View Ant Port with shielding – MRAU