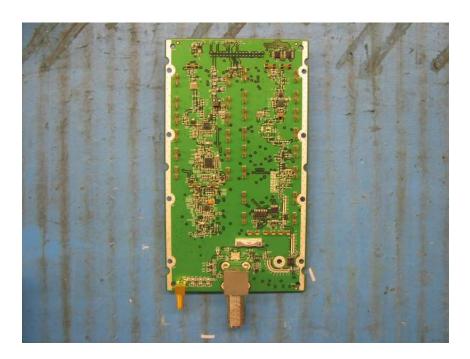

Internal Assembly 2

PCB IF Assembly Bottom View with shielding- MRAU

PCB IF Assembly Bottom View without shielding- MRAU

PCB IF Assembly Top View - MRAU

PCB Assembly Bottom View Ant Port with shielding - MRAU

PCB Assembly Bottom View Ant Port without shielding  $\,$  – MRAU

PCB Assembly Top View Ant Port with shielding - MRAU

PCB Assembly Top View Ant Port without shielding - MRAU

PCB Assembly Bottom View Ant Port with shielding – MRAU

PCB Assembly Bottom View Ant Port without shielding - MRAU

PCB Assembly Top View Ant Port with shielding - MRAU

PCB Assembly Top View Ant Port without shielding - MRAU