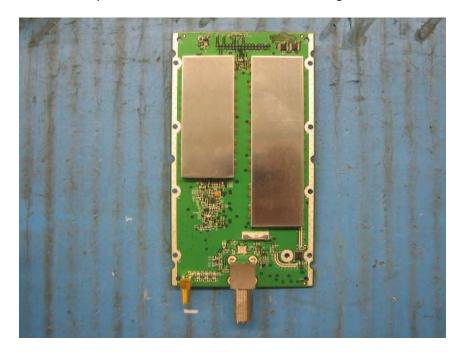

Internal Assembly 2

PCB IF Assembly Bottom View with shielding- MRAU

PCB IF Assembly Bottom View without shielding- MRAU

PCB IF Assembly Top View - MRAU

PCB Assembly Bottom View Ant Port with shielding - MRAU

PCB Assembly Bottom View Ant Port without shielding  $\,$  – MRAU

PCB Assembly Top View Ant Port with shielding - MRAU

PCB Assembly Top View Ant Port without shielding - MRAU

PCB Assembly Bottom View Ant Port with shielding – MRAU

PCB Assembly Bottom View Ant Port without shielding - MRAU

PCB Assembly Top View Ant Port with shielding - MRAU

PCB Assembly Top View Ant Port without shielding - MRAU