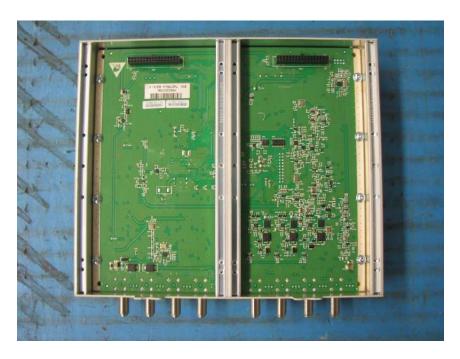

Internal Assembly 2

PCB IF Assembly Bottom View with shielding- MRAU

PCB IF Assembly Bottom View without shielding- MRAU

PCB IF Assembly Top View - MRAU

PCB Assembly Bottom View Ant Port with shielding - MRAU