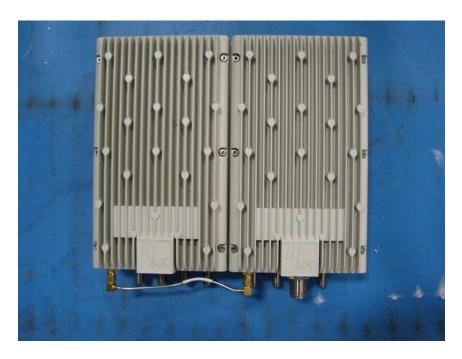

Spectrum CELL Path 1/HP - PCS Path 1 MRAU Photos

Front View 1

Rear View

Top View

Side View 1

Side View 2

**Bottom View** 

Internal Assembly 1