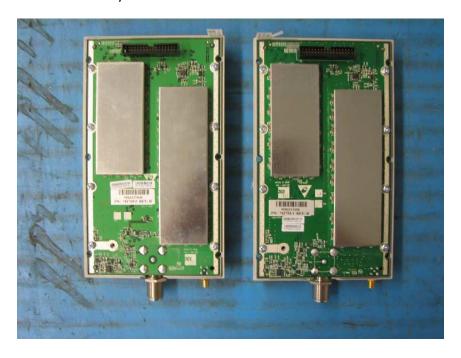

Internal Assembly 2

PCB IF Assembly Bottom View with shielding- MRAU

PCB IF Assembly Bottom View without shielding- MRAU

PCB IF Assembly Top View - MRAU

PCB Assembly Bottom View Ant Port with shielding - MRAU

PCB Assembly Bottom View Ant Port without shielding  $\,$  – MRAU

PCB Assembly Top View Ant Port with shielding - MRAU

PCB Assembly Top View Ant Port without shielding - MRAU

PCB Assembly Bottom View Ant Port with shielding – MRAU