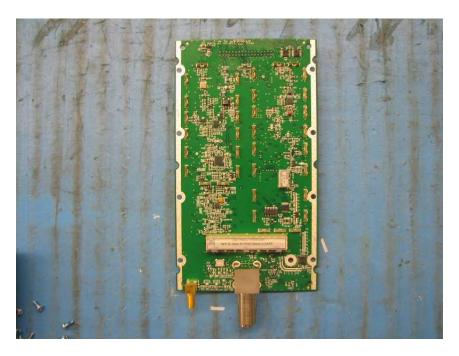

PCB Assembly Bottom View Ant Port without shielding  $\,$  – MRAU

PCB Assembly Top View Ant Port with shielding - MRAU

PCB Assembly Top View Ant Port without shielding - MRAU

PCB Assembly Bottom View Ant Port with shielding – MRAU

PCB Assembly Bottom View Ant Port without shielding - MRAU

PCB Assembly Top View Ant Port with shielding - MRAU

PCB Assembly Top View Ant Port without shielding - MRAU