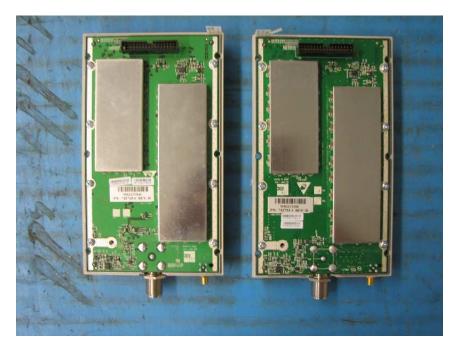

Internal Assembly 2

PCB IF Assembly Bottom View with shielding- MRAU

PCB IF Assembly Bottom View without shielding- MRAU

PCB IF Assembly Top View - MRAU

PCB Assembly Bottom View Ant Port with shielding - MRAU

PCB Assembly Bottom View Ant Port without shielding - MRAU

PCB Assembly Top View Ant Port with shielding - MRAU

PCB Assembly Top View Ant Port without shielding - MRAU

PCB Assembly Bottom View Ant Port with shielding – MRAU