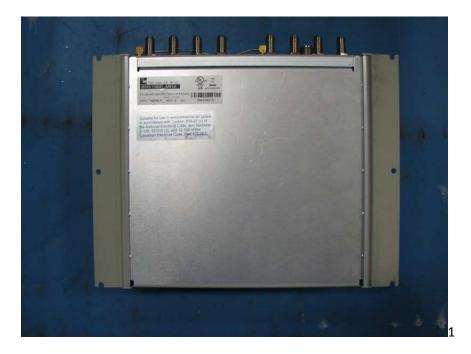

Spectrum 800p3/1900p1 HP MRAU Photos

Front View 1

Rear View

Top View

Side View 1

Side View 2

Bottom View

Internal Assembly 1