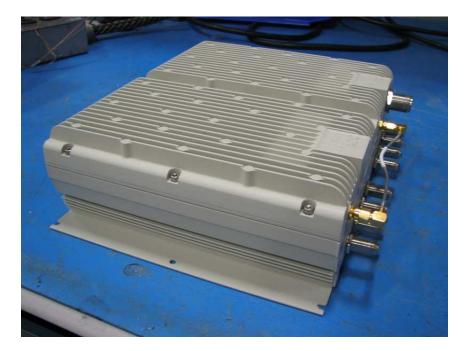

Spectrum 800p3/1900p1 HP MRAU Photos

Front View 1

Rear View

Top View

Side View 1

Side View 2

Bottom View

Internal Assembly 1