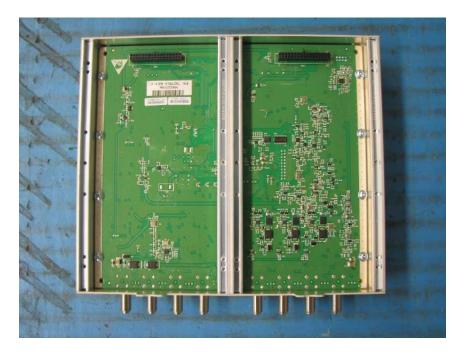

Internal Assembly 2

PCB IF Assembly Bottom View with shielding- MRAU

PCB IF Assembly Bottom View without shielding- MRAU

PCB IF Assembly Top View - MRAU

PCB Assembly Bottom View Ant Port with shielding - MRAU