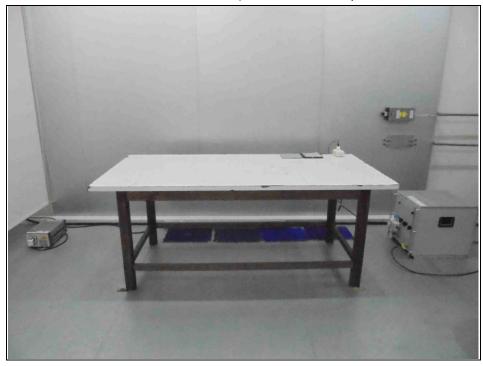

## PHOTOGRAPHS OF THE TEST CONFIGURATION

CONDUCTED EMISSION TEST – Mode A (Powered from Adapter with Leather Sheath)

Reference No.: RFBEMI-WTW-P21080520 Page No. 1 / 4