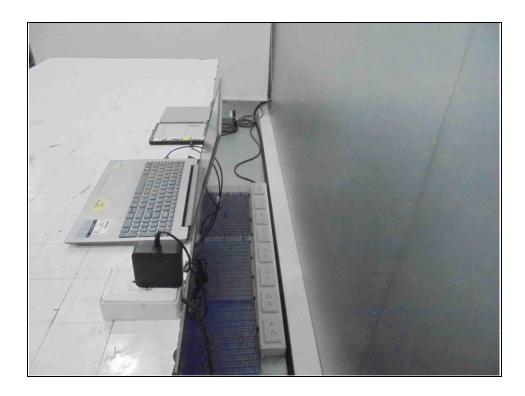

## CONDUCTED EMISSION TEST-Mode B (Powered from Notebook with Leather Sheath)

Reference No.: RFBEMI-WTW-P21080520 Page No. 2 / 4

RADIATED EMISSION TEST-Mode A (Powered from Adapter with Leather Sheath)

<Frequency Range below 1GHz>