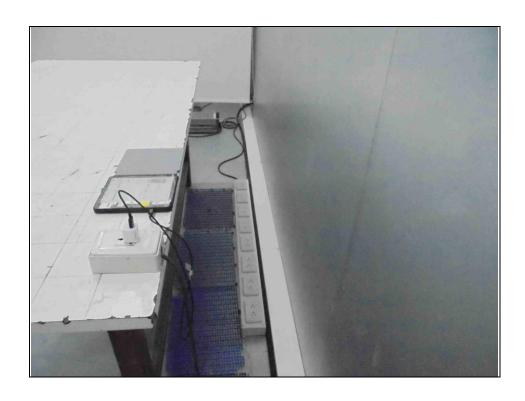

## PHOTOGRAPHS OF THE TEST CONFIGURATION

CONDUCTED EMISSION TEST – Mode A (Powered from Adapter with Leather Sheath)

Reference No.: RFBEMI-WTW-P21080520 Page No. 1 / 4