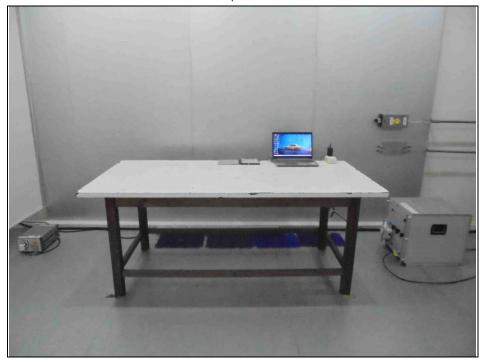

## CONDUCTED EMISSION TEST-Mode B (Powered from Notebook with Leather Sheath)

Reference No.: RFBEMI-WTW-P21080520 Page No. 2 / 4

RADIATED EMISSION TEST-Mode A (Powered from Adapter with Leather Sheath)

<Frequency Range below 1GHz>