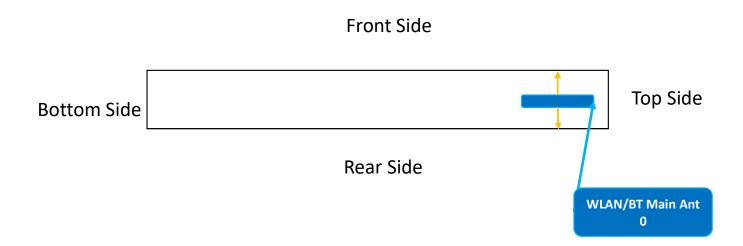

## <Right Side View> Tablet

| Antenna            | To Front<br>Side<br>(mm) | To Rear<br>Side<br>(mm) | Support Band |
|--------------------|--------------------------|-------------------------|--------------|
| WLAN/BT Main Ant 0 | 2.20                     | 2.10                    | WLAN/BT      |