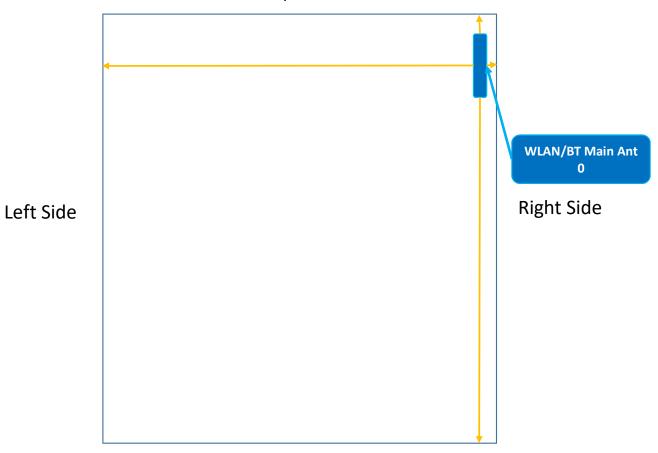

## <Front Face View> Tablet

Top Side

**Bottom Side** 

| Antenna            | To Top Side | To Bottom<br>Side | To Left Side | To Right<br>Side | Support Band |
|--------------------|-------------|-------------------|--------------|------------------|--------------|
|                    | (mm)        | (mm)              | (mm)         | (mm)             |              |
| WLAN/BT Main Ant 0 | 4.19        | 186.79            | 182.74       | 3.60             | WLAN/BT      |