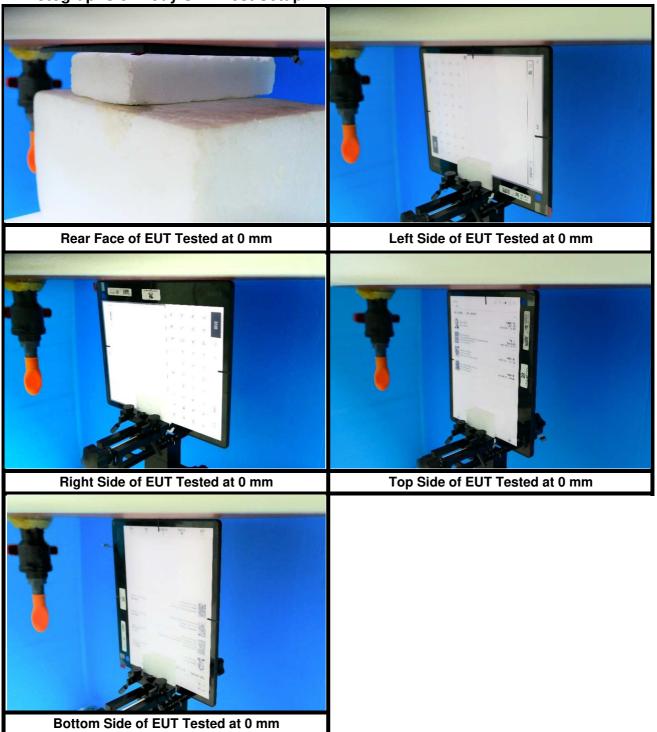

## **Photographs of EUT Setup and Antenna Location**

The photographs of EUT and setup for SAR testing are shown as follows.

Report No.: SFBEMI-WTW-P22080178

Report No.: SFBEMI-WTW-P22080178

<Photographs of Body SAR Test Setup>