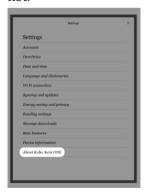

## Find your Kobo eReader model name and number

Not sure which eReader you have? Find your eReader model number and name in the Settings menu.

- 1. Go to your Home screen.
- 2. Tap the **More** icon at the bottom of the screen.
- 3. Tap Settings.
- 4. Tap **About** <your eReader name> at the bottom of the menu.

Your eReader's name appears at the very bottom of the list.

5. Look for your model number on the About screen.