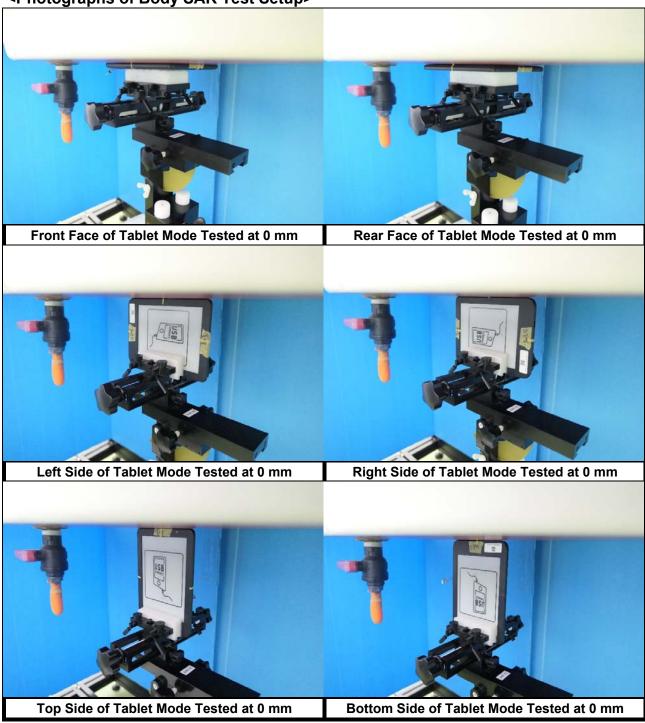

raphs of EUT Setup and Antenna Location**

The photographs of EUT and setup for SAR testing are shown as follows.

Report No.: SFBEMI-WTW-P22010621

Top Side



| Antenna            | To Top Side | To Bottom Side | To Left Side | To Right Side |
|--------------------|-------------|----------------|--------------|---------------|
| Antenna            | (mm)        | (mm)           | (mm)         | (mm)          |
| WLAN/BT Main Ant 0 | 153.73      | 3.53           | 46.74        | 62.07         |

## <Right Side View> Tablet



| Antenna            | To Front Side | To Rear Side |  |
|--------------------|---------------|--------------|--|
| Antenna            | (mm)          | (mm)         |  |
| WLAN/BT Main Ant 0 | 5.35          | 3.16         |  |

<Photographs of Body SAR Test Setup>