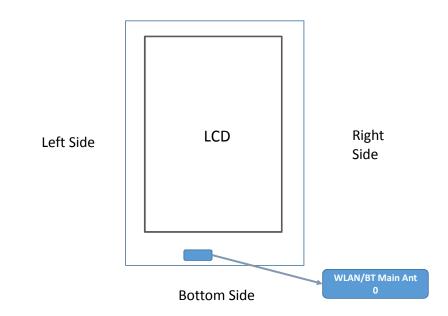

## **Photographs of EUT Setup and Antenna Location**

The photographs of EUT and setup for SAR testing are shown as follows.

Report No.: SFBEMI-WTW-P22010621

Top Side

| Antenna            | To Top Side | To Bottom Side | To Left Side | To Right Side |
|--------------------|-------------|----------------|--------------|---------------|
| Antenna            | (mm)        | (mm)           | (mm)         | (mm)          |
| WLAN/BT Main Ant 0 | 153.73      | 3.53           | 46.74        | 62.07         |