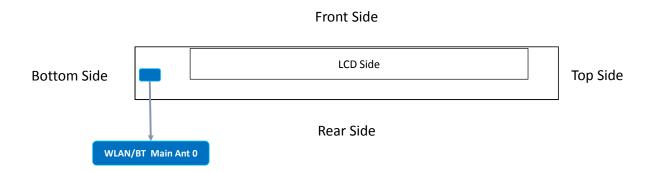

## <Right Side View> Tablet

| Antenna            | To Front Side | To Rear Side |  |
|--------------------|---------------|--------------|--|
| Antenna            | (mm)          | (mm)         |  |
| WLAN/BT Main Ant 0 | 5.35          | 3.16         |  |