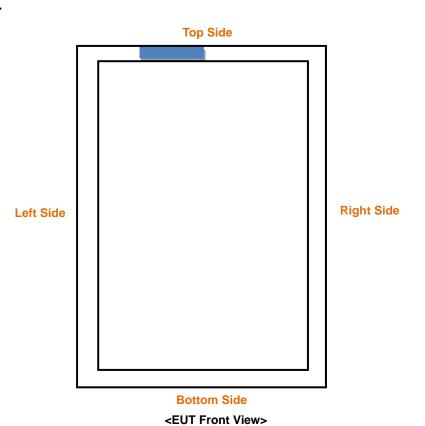

## <Antenna Location>

| The separation distance for antenna to edge: |                     |                     |                      |                       |
|----------------------------------------------|---------------------|---------------------|----------------------|-----------------------|
| Antenna                                      | To Top Side<br>(mm) | To Bottom Side (mm) | To Left Side<br>(mm) | To Right Side<br>(mm) |
| WLAN                                         | 1.10                | 172.66              | 33.11                | 94.81                 |