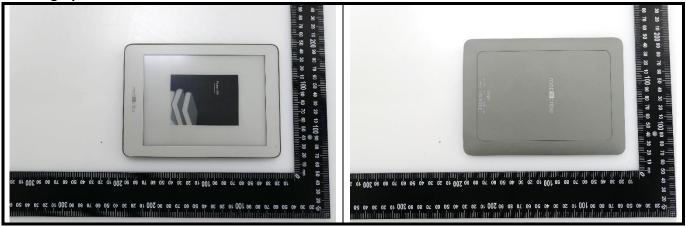

## Appendix D. Photographs of EUT and Setup

The setup photographs for SAR testing are shown as follows.

Report Format Version 5.0.0 Issued Date : Dec. 17, 2020

Report No. : SF200203E03A Reference No.: 200218E05



<Photographs of EUT>



## <Antenna Location>



| The separation distance for antenna to edge: |                     |                     |                      |                       |
|----------------------------------------------|---------------------|---------------------|----------------------|-----------------------|
| Antenna                                      | To Top Side<br>(mm) | To Bottom Side (mm) | To Left Side<br>(mm) | To Right Side<br>(mm) |
| WLAN                                         | 1.10                | 172.66              | 33.11                | 94.81                 |

Report Format Version 5.0.0 Report No. : SF200203E03A Reference No.: 200218E05



<Photographs of SAR Setup>



Report Format Version 5.0.0 Report No.: SF200203E03A Reference No.: 200218E05