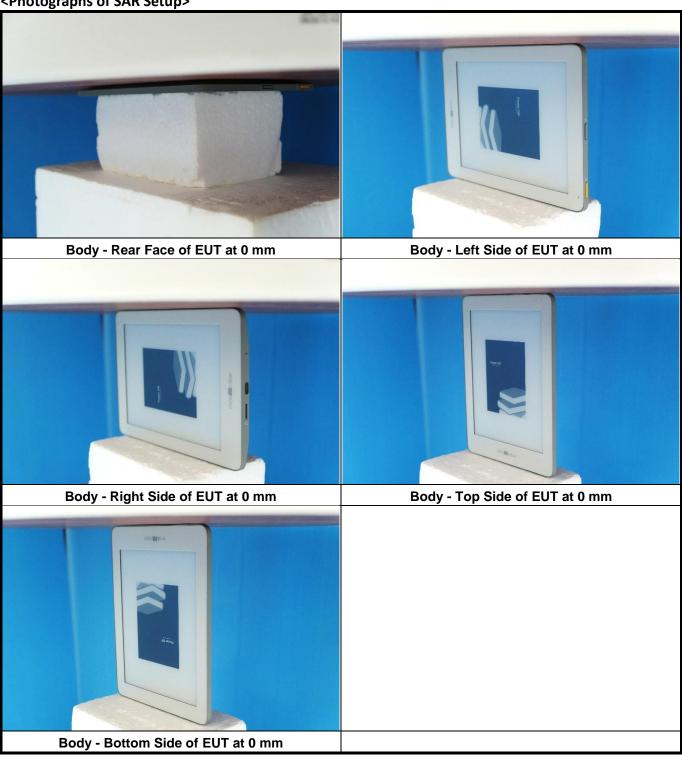

Report Format Version 5.0.0 Report No. : SF200203E03A Reference No.: 200218E05

<Photographs of SAR Setup>

Report Format Version 5.0.0 Report No.: SF200203E03A Reference No.: 200218E05