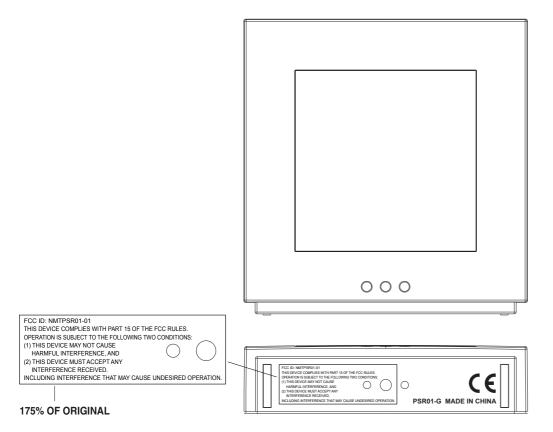

Cab. color:

injection: PMS Warm Gray 2C

spray: Champagne Gold (Kai Tai 831119) W/UV coating

Silkscreen color:

Silver (New Tech 94-124)

| APPROVAL                       |             |                   | MKTR: Emily Lee       |          | WOL: 0309016 |            |
|--------------------------------|-------------|-------------------|-----------------------|----------|--------------|------------|
| AW (PDD)                       | TEX (ENG)   | TRANS             | MODEL:                | PSR01-G  | CU:          | OS-USA     |
|                                |             |                   | TITLE:                | fnt cab. |              |            |
| DATE<br>AW (CU)                | TEX (P MGR) | DATE<br>A/W (SUP) | PREPARED BY: PAUL LAU |          |              |            |
|                                |             |                   | DATE:                 | 07.11.03 | FILE:        | (Mac.)     |
| DATE                           | DATE        | DATE              | F/O:                  |          | P/N:         | 51-2744X06 |
| <b>IDT</b> IDT TECHNOLOGY LTD. |             |                   |                       |          |              |            |