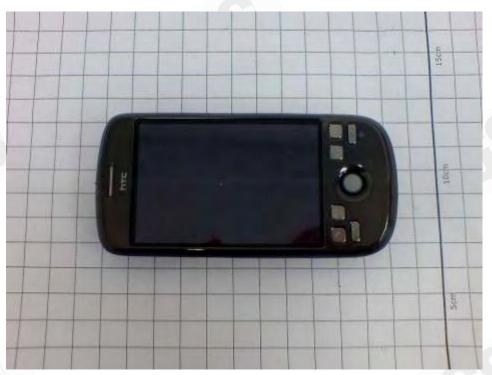

Page: 240 of 240

Fig.19 Third solution(change Button & Housing painting)

Fig. 20 Forth solution(change Button & Housing painting)