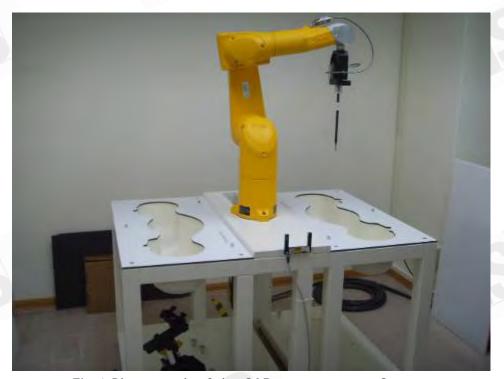

#### 10.1 Photographs of Test Setup

Fig.1 Photograph of the SAR measurement System

Fig. 2.1 Photograph of the Tissue Simulant Fluid liquid depth 15cm for Left-head Side

Fig. 2.2 Photograph of the Tissue Simulant Fluid liquid depth 15cm for Right-head Side