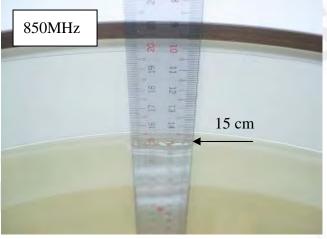

#### 10.1 Photographs of Test Setup

Fig.1 Photograph of the SAR measurement System

Fig. 2.1 Photograph of the Tissue Simulant Fluid liquid depth 15cm for Left-head Side

Fig. 2.2 Photograph of the Tissue Simulant Fluid liquid depth 15cm for Right-head Side