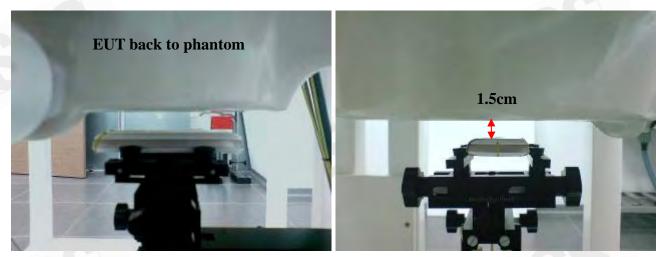

Page: 233 of 240

Fig.7 Body worn- EUT front to flat phantom and distance between flat phantom and mobile phone is 1.5 cm

Fig. 8 Body worn- EUT back to flat phantom and distance between flat phantom and mobile phone is 1.5 cm