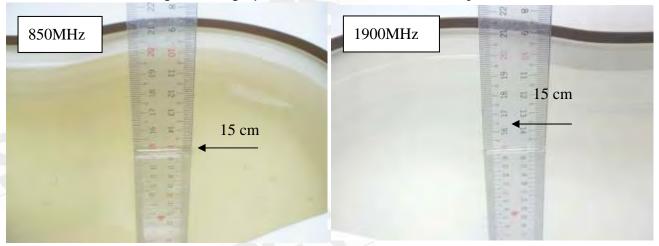

t (886-2) 2299-3279

Page: 231 of 240

1900MHz 15 cm

Fig. 2.3 Photograph of the Tissue Simulant Fluid liquid depth 15cm for Flat (Body)

Fig. 2.4 Photograph of the Tissue Simulant Fluid liquid depth 15cm for Flat (Body)