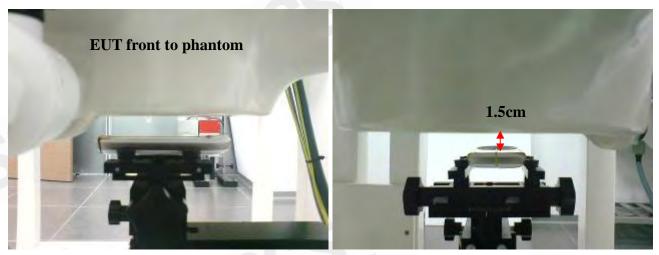

Page: 233 of 240

Fig.7 Body worn- EUT front to flat phantom and distance between flat phantom and mobile phone is 1.5 cm

Fig. 8 Body worn- EUT back to flat phantom and distance between flat phantom and mobile phone is 1.5 cm