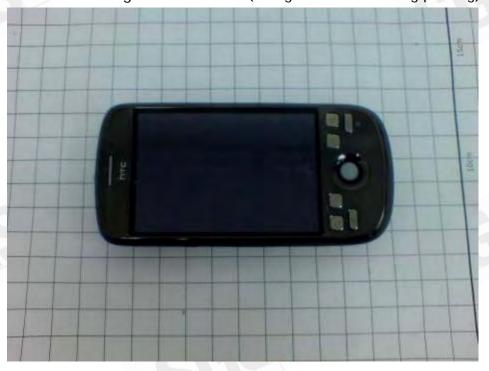

Page: 240 of 240

Fig.19 Third solution(change Button & Housing painting)

Fig. 20 Forth solution(change Button & Housing painting)