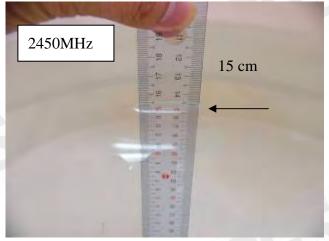

#### 10.1 Photographs of Test Setup

Fig.1 Photograph of the SAR measurement System

Fig. 2.1 Photograph of the Tissue Simulant Fluid liquid depth 15cm for Left-head Side

Fig. 2.2 Photograph of the Tissue Simulant Fluid liquid depth 15cm for Right-head Side

t (886-2) 2299-3279

Page: 231 of 240

1900MHz 15 cm

Fig. 2.3 Photograph of the Tissue Simulant Fluid liquid depth 15cm for Flat (Body)

Fig. 2.4 Photograph of the Tissue Simulant Fluid liquid depth 15cm for Flat (Body)