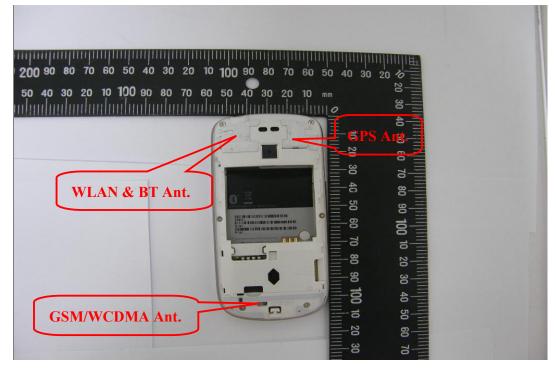

www.tw.sqs.com

Antenna Location and distance

~ End of Report ~

Unless otherwise stated the results shown in this test report refer only to the sample(s) tested and such sample(s) are retained for 90 days only. This test report cannot be reproduced, except in full, without prior written permission of the Company. 除非另有說明,此報告結果僅對測試之樣品負責,同時此樣品僅保留90天。本報告未經本公司書面許可,不可部份複製。 This document is issued by the Company subject to its General Conditions of Service (<u>www.sgs.com/terms\_and\_conditions.htm</u>) and Terms and Conditions for Electronic Documents (<u>www.sgs.com/terms\_established</u> therein. Even if printed this electronic document is a be treated as an original within the meaning of UCP 600 article 20b. The authenticity of this document may be verified at <u>www.sgs.com/authentication</u>. Any holder of this document is advised that information contained hereon reflects the Company's sole responsibility is to Is Client and this document does not exonerate parties to a transaction for exercising all their rights and obligations under the transaction documents. SGS Taiwan Ltd. No.134, Wu Kung Road, Wuku Industrial Zone, Taiwan /台 北縣五殿工業區 五工路 134 號