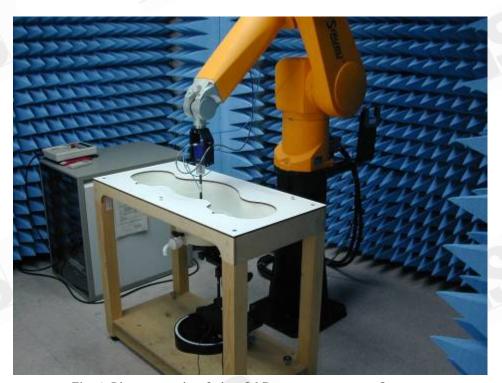

## 10.1 Photographs of Test Setup

Fig.1 Photograph of the SAR measurement System

Fig. 2.1 Photograph of the Tissue Simulant Fluid liquid depth 15cm for Left-head Side

Fig.2.2 Photograph of the Tissue Simulant Fluid liquid depth 15cm for Right-head Side