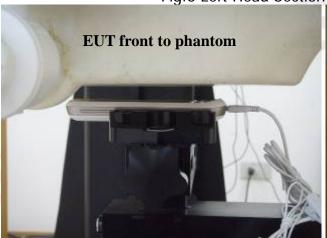

Page: 155 of 161

Fig.6 Left Head Section / Ear-Tilt Position(15°)

Fig.7 Body worn- EUT front to flat phantom and distance between flat phantom and mobile phone is 1.5 cm

Fig.8 Body worn- EUT back to flat phantom and distance between flat phantom and mobile phone is 1.5 cm