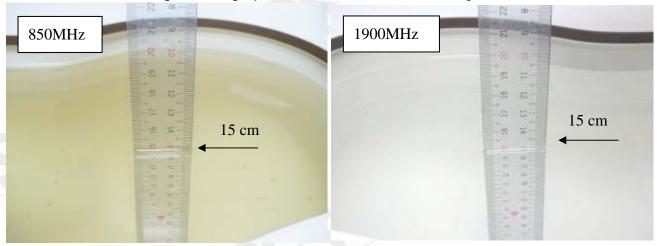

1800MHz 15 cm

Report No.: ES/2008/C0010 Page: 153 of 161

Fig. 2.3 Photograph of the Tissue Simulant Fluid liquid depth 15cm for Right-head Side

Fig. 2.4 Photograph of the Tissue Simulant Fluid liquid depth 15cm for Flat (Body)