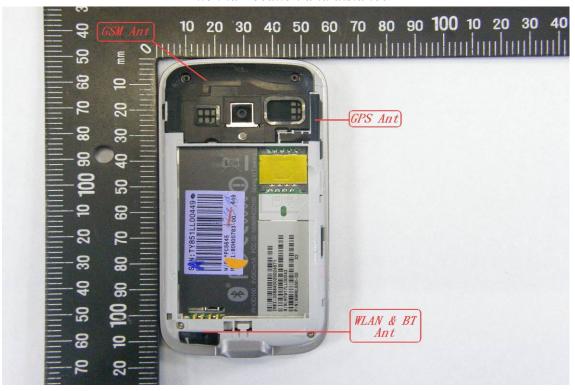

#### Antenna Location and distance

The min. distance is 8.5cm from GSM Antenna to WLAN/BT Antenna,

The worst 1g SAR value is 0.819 (GSM stand alone)

The worst 1g SAR value is 0.098 (WLAN stand alone)

The Antenna pair with SAR to antenna separation ratio = (0.819+0.098)/8.5 = 0.108 < 0.3