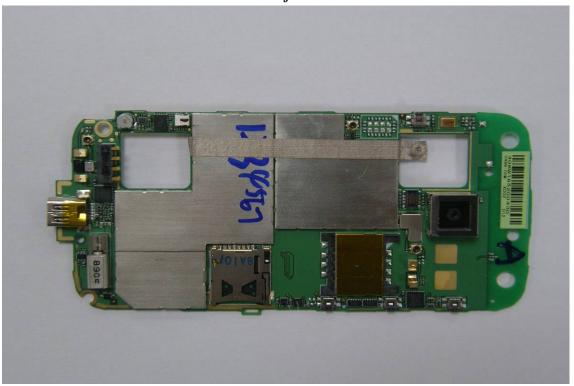

nt is issued by the Company subject to its General Conditions of Service (<a href="https://www.sgs.com/terms.org/lem/state/">www.sgs.com/terms.org/lem/state/<a href="https://www.sgs.com/terms.org/">www.sgs.com/terms.org/<a href="https://www.sgs.com/terms.org/">https://www.sgs.com/terms.org/</a> and Conditions.htm) and Terms and Conditions for Electronic Documents (www.sgs.com/terms.org/">www.sgs.com/terms.org/<a href="https://www.sgs.com/terms.org/">https://www.sgs.com/terms.org/<a href="https://www.sgs.com/terms.org

No.134, Wu Kung Road, Wuku Industrial Zone, Taipei County, Taiwan /台北縣五股工業區五工路 134 號 f (886-2) 2298-0488





## Open View of EUT - 1



Open View of EUT - 2



www.tw.sqs.com





## Open View of EUT - 3



Open View of EUT - 4



www.tw.sqs.com





## Internal of EUT - 1



Internal of EUT – 2



www.tw.sgs.com





## Internal of EUT – 3



Internal of EUT - 4



www.tw.sqs.com



#### FCC ID: NM8RHOD100

#### Antenna Location and distance



The min. distance is 8.5cm from GSM Antenna to WLAN/BT Antenna,

The worst 1g SAR value is 0.819 (GSM stand alone)

The worst 1g SAR value is 0.098 (WLAN stand alone)

The Antenna pair with SAR to antenna separation ratio = (0.819+0.098)/8.5 = 0.108 < 0.3

Unless otherwise stated the results shown in this test report refer only to the sample(s) tested and such sample(s) are retained for 90 days only. This test report cannot be reproduced, except in full, without prior written permission of the Company. 除非另有說明,此報告結果僅對測試之樣品負責,同時此樣品僅保留90天。本報告未經本公司書面許可,不可部份複製。 This document is issued by the Company subject to its General