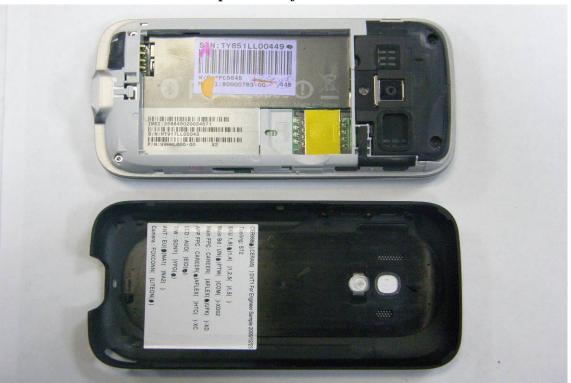

produced, except in full, without prior written permission of the Company. 除非另有說明,此報告結果僅對測試之樣品負責;同時此樣品僅保留90天。本報告未經本公司書面許可,不可部份複製。 This document is issued by the Company subject to its General Conditions of Service (<a href="https://www.sgs.com/terms.org/lem/state/">www.sgs.com/terms.org/lem/state/<a href="https://www.sgs.com/terms.org/">www.sgs.com/terms.org/<a href="https://www.sgs.com/terms.org/">https://www.sgs.com/terms.org/</a> and Conditions.htm) and Terms and Conditions for Electronic Documents (www.sgs.com/terms.org/">www.sgs.com/terms.org/<a href="https://www.sgs.com/terms.org/">https://www.sgs.com/terms.org/<a href="https://www.sgs.com/terms.org

No.134, Wu Kung Road, Wuku Industrial Zone, Taipei County, Taiwan /台北縣五股工業區五工路 134 號 f (886-2) 2298-0488





## Open View of EUT - 1



Open View of EUT - 2



www.tw.sqs.com





## Open View of EUT - 3



Open View of EUT - 4



www.tw.sqs.com





## Internal of EUT - 1



Internal of EUT – 2



www.tw.sgs.com





## Internal of EUT – 3



Internal of EUT - 4



www.tw.sqs.com



#### FCC ID: NM8RHOD100

#### Antenna Location and distance



The min. distance is 8.5cm from GSM Antenna to WLAN/BT Antenna,

The worst 1g SAR value is 0.819 (GSM stand alone)

The worst 1g SAR value is 0.098 (WLAN stand alone)

The Antenna pair with SAR to antenna separation ratio = (0.819+0.098)/8.5 = 0.108 < 0.3

Unless otherwise stated the results shown in this test report refer only to the sample(s) tested and such sample(s) are retained for 90 days only. This test report cannot be reproduced, except in full, without prior written per