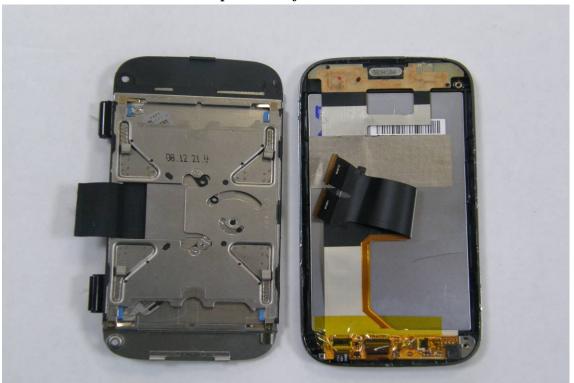

ny. 除非另有說明,此報告結果僅對測試之樣品負責;同時此樣品僅保留90天。本報告未經本公司書面許可,不可部份複製。 This document is issued by the Company subject to its General Conditions of Service (<a href="https://www.sgs.com/terms.org/lem/state/">www.sgs.com/terms.org/lem/state/<a href="https://www.sgs.com/terms.org/">www.sgs.com/terms.org/<a href="https://www.sgs.com/terms.org/">https://www.sgs.com/terms.org/</a> and Conditions.htm) and Terms and Conditions for Electronic Documents (www.sgs.com/terms.org/">www.sgs.com/terms.org/<a href="https://www.sgs.com/terms.org/">https://www.sgs.com/terms.org/<a href="https://www.sgs.com/terms.org

No.134, Wu Kung Road, Wuku Industrial Zone, Taipei County, Taiwan /台北縣五股工業區五工路 134 號 f (886-2) 2298-0488





## Open View of EUT - 1



Open View of EUT - 2



www.tw.sqs.com





## Open View of EUT - 3



Open View of EUT - 4



www.tw.sqs.com





## Internal of EUT - 1



Internal of EUT – 2



www.tw.sgs.com





## Internal of EUT – 3



Internal of EUT - 4



www.tw.sqs.com



#### FCC ID: NM8RHOD100

#### Antenna Location and distance



The min. distance is 8.5cm from GSM Antenna to WLAN/BT Antenna,

The worst 1g SAR value is 0.819 (GSM stand alone)

The worst 1g SAR value is 0.098 (WLAN stand alone)

The Antenna pair with SAR to antenna separation ratio = (0.819+0.098)/8.5 = 0.108 < 0.3

Unless otherwise stated the results shown in this test report refer only to the sample(s) tested and such sample(s) are retained for 90 days only. This test report cannot be reproduced, except in full, without prior written permission of the Company. 除非另有說明,此報告結果僅對測試之樣品負責,同時此樣品僅保留90天。本報告未經本公司書面許可,