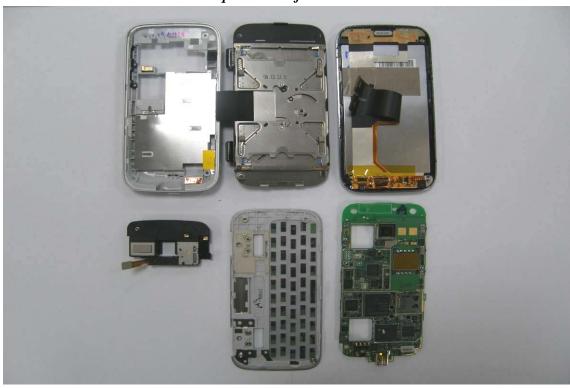

責;同時此樣品僅保留90天。本報告未經本公司書面許可,不可部份複製。 This document is issued by the Company subject to its General Conditions of Service (<a href="https://www.sgs.com/terms.org/lem/state/">www.sgs.com/terms.org/lem/state/<a href="https://www.sgs.com/terms.org/">www.sgs.com/terms.org/<a href="https://www.sgs.com/terms.org/">https://www.sgs.com/terms.org/</a> and Conditions.htm) and Terms and Conditions for Electronic Documents (www.sgs.com/terms.org/">www.sgs.com/terms.org/<a href="https://www.sgs.com/terms.org/">https://www.sgs.com/terms.org/<a href="https://www.sgs.com/terms.org

No.134, Wu Kung Road, Wuku Industrial Zone, Taipei County, Taiwan /台北縣五股工業區五工路 134 號 f (886-2) 2298-0488





## Open View of EUT - 1



Open View of EUT - 2



www.tw.sqs.com





## Open View of EUT - 3



Open View of EUT - 4



www.tw.sqs.com





## Internal of EUT - 1



Internal of EUT – 2



www.tw.sgs.com





## Internal of EUT – 3



Internal of EUT - 4



www.tw.sqs.com



#### FCC ID: NM8RHOD100

#### Antenna Location and distance



The min. distance is 8.5cm from GSM Antenna to WLAN/BT Antenna,

The worst 1g SAR value is 0.819 (GSM stand alone)

The worst 1g SAR value is 0.098 (WLAN stand alone)

The Antenna pair with SAR to antenna separation ratio = (0.819+0.098)/8.5 = 0.108 < 0.3

Unless otherwise stated the results shown in this test report refer only to the sample(s) tested and such sample(s) are retained for 90 days only. This test report cannot be reproduced, except in full, without prior written permission of the Company. 除非另有說明,此報告結果僅對測試之樣品負責,同時此樣品僅保留90天。本報告未經本公司書面許可,不可部份複製。 This document is