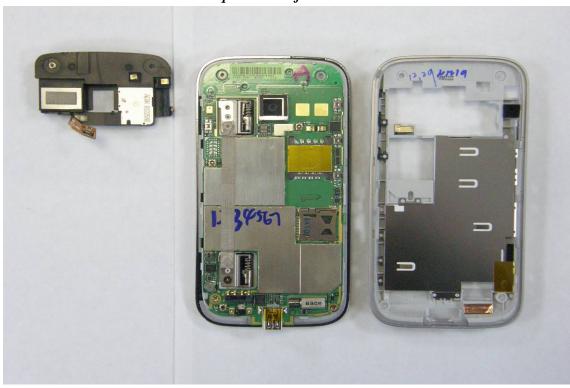

, without prior written permission of the Company. 除非另有說明,此報告結果僅對測試之樣品負責;同時此樣品僅保留90天。本報告未經本公司書面許可,不可部份複製。 This document is issued by the Company subject to its General Conditions of Service (<a href="https://www.sgs.com/terms.org/lem/state/">www.sgs.com/terms.org/lem/state/<a href="https://www.sgs.com/terms.org/">www.sgs.com/terms.org/<a href="https://www.sgs.com/terms.org/">https://www.sgs.com/terms.org/</a> and Conditions.htm) and Terms and Conditions for Electronic Documents (www.sgs.com/terms.org/">www.sgs.com/terms.org/<a href="https://www.sgs.com/terms.org/">https://www.sgs.com/terms.org/<a href="https://www.sgs.com/terms.org

No.134, Wu Kung Road, Wuku Industrial Zone, Taipei County, Taiwan /台北縣五股工業區五工路 134 號 f (886-2) 2298-0488





## Open View of EUT - 1



Open View of EUT - 2



www.tw.sqs.com





## Open View of EUT - 3



Open View of EUT - 4



www.tw.sqs.com





## Internal of EUT - 1



Internal of EUT – 2



www.tw.sgs.com





## Internal of EUT – 3



Internal of EUT - 4



www.tw.sqs.com



#### FCC ID: NM8RHOD100

#### Antenna Location and distance



The min. distance is 8.5cm from GSM Antenna to WLAN/BT Antenna,

The worst 1g SAR value is 0.819 (GSM stand alone)

The worst 1g SAR value is 0.098 (WLAN stand alone)

The Antenna pair with SAR to antenna separation ratio = (0.819+0.098)/8.5 = 0.108 < 0.3

Unless otherwise stated the results shown in this test report refer only to the sample(s) tested and such sample(s) are retained for 90 days only. This test report cannot be reproduced, except in full, without prior written permission of the Company.