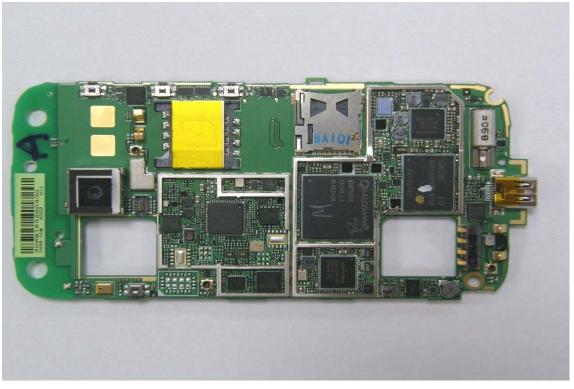

pany subject to its General Conditions of Service (<a href="https://www.sgs.com/terms.org/lem/state/">www.sgs.com/terms.org/lem/state/<a href="https://www.sgs.com/terms.org/">www.sgs.com/terms.org/<a href="https://www.sgs.com/terms.org/">https://www.sgs.com/terms.org/</a> and Conditions.htm) and Terms and Conditions for Electronic Documents (www.sgs.com/terms.org/">www.sgs.com/terms.org/<a href="https://www.sgs.com/terms.org/">https://www.sgs.com/terms.org/<a href="https://www.sgs.com/terms.org

No.134, Wu Kung Road, Wuku Industrial Zone, Taipei County, Taiwan /台北縣五股工業區五工路 134 號 f (886-2) 2298-0488





## Open View of EUT - 1



Open View of EUT - 2



www.tw.sqs.com





## Open View of EUT - 3



Open View of EUT - 4



www.tw.sqs.com





## Internal of EUT - 1



Internal of EUT – 2



www.tw.sgs.com





## Internal of EUT – 3



Internal of EUT - 4



www.tw.sqs.com



#### FCC ID: NM8RHOD100

#### Antenna Location and distance



The min. distance is 8.5cm from GSM Antenna to WLAN/BT Antenna,

The worst 1g SAR value is 0.819 (GSM stand alone)

The worst 1g SAR value is 0.098 (WLAN stand alone)

The Antenna pair with SAR to antenna separation ratio = (0.819+0.098)/8.5 = 0.108 < 0.3

Unless otherwise stated the results shown in this test report refer only to the sample(s) tested and such sample(s) are retained for 90 days only. This test report cannot be reproduced, except in full, without prior written permission of the Company. 除非另有說明,此報告結果僅對測試之樣品負責,同時此樣品僅保留90天。本報告未經本公司書面許可,不可部份複製。 This document is issued by the Company subject to its General Conditions of Service (