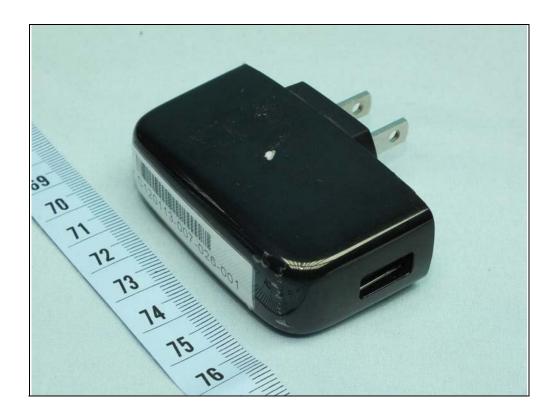

## **CONSTRUCTION PHOTOS OF EUT**

The EUT has following accessories.

| NO. | PRODUCT              | BRAND  | MODEL                                      | DESCRIPTION                             |
|-----|----------------------|--------|--------------------------------------------|-----------------------------------------|
| 1   | Power Adapter        | HTC    | TC P450-US                                 | I/P: 100-240Vac, 150mA<br>O/P: 5Vdc, 1A |
| 2   | Battery 1 (Standard) | HTC    | BJ53100                                    | Rating: 3.8Vdc, 1700mAh                 |
| 3   | Battery 1 (Standard) | HTC    | BTR6410B                                   | Rating: 3.8Vdc, 1700mAh                 |
| 4   | Battery 2 (Extended) | HTC    | BJ53200                                    | Rating: 3.7Vdc, 2150mAh                 |
| 5   | Battery 2 (Extended) | HTC    | BTE6410B                                   | Rating: 3.7Vdc, 2150mAh                 |
| 6   | USB cable            | HTC    | DC M430                                    | 1.8m shielded cable w/o core            |
| 7   | LCD Panel            | Sony   | GCX162AKM-7                                |                                         |
| 8   | Photo Camera         | Liteon | 11P1BA821A<br>(with Samsung<br>3H2 sensor) | -                                       |
| 9   | Video Camera         | Liteon | 10P1BF008E                                 |                                         |
| 10  | Inductive Cover      | HTC    | BR C830                                    |                                         |