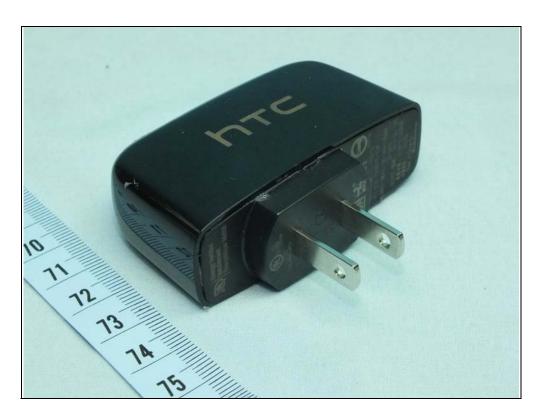

## **CONSTRUCTION PHOTOS OF EUT**

The EUT has following accessories.

| NO. | PRODUCT              | BRAND  | MODEL                                      | DESCRIPTION                             |
|-----|----------------------|--------|--------------------------------------------|-----------------------------------------|
| 1   | Power Adapter        | HTC    | TC P450-US                                 | I/P: 100-240Vac, 150mA<br>O/P: 5Vdc, 1A |
| 2   | Battery 1 (Standard) | HTC    | BJ53100                                    | Rating: 3.8Vdc, 1700mAh                 |
| 3   | Battery 1 (Standard) | HTC    | BTR6410B                                   | Rating: 3.8Vdc, 1700mAh                 |
| 4   | Battery 2 (Extended) | HTC    | BJ53200                                    | Rating: 3.7Vdc, 2150mAh                 |
| 5   | Battery 2 (Extended) | HTC    | BTE6410B                                   | Rating: 3.7Vdc, 2150mAh                 |
| 6   | USB cable            | HTC    | DC M430                                    | 1.8m shielded cable w/o core            |
| 7   | LCD Panel            | Sony   | GCX162AKM-7                                |                                         |
| 8   | Photo Camera         | Liteon | 11P1BA821A<br>(with Samsung<br>3H2 sensor) | -                                       |
| 9   | Video Camera         | Liteon | 10P1BF008E                                 |                                         |
| 10  | Inductive Cover      | HTC    | BR C830                                    |                                         |