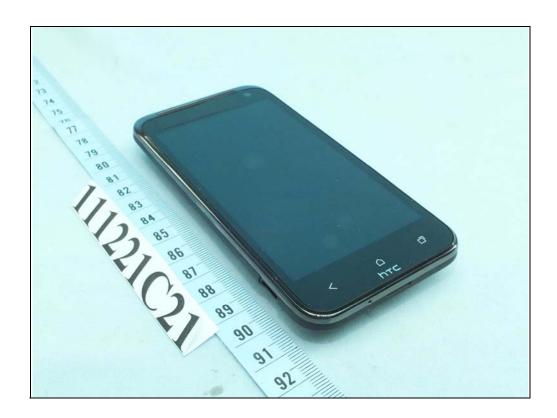

## **CONSTRUCTION PHOTOS OF EUT**

The EUT has following accessories.

| NO. | PRODUCT              | BRAND  | MODEL                                      | DESCRIPTION                             |
|-----|----------------------|--------|--------------------------------------------|-----------------------------------------|
| 1   | Power Adapter        | HTC    | TC P450-US                                 | I/P: 100-240Vac, 150mA<br>O/P: 5Vdc, 1A |
| 2   | Battery 1 (Standard) | HTC    | BJ53100                                    | Rating: 3.8Vdc, 1700mAh                 |
| 3   | Battery 1 (Standard) | HTC    | BTR6410B                                   | Rating: 3.8Vdc, 1700mAh                 |
| 4   | Battery 2 (Extended) | HTC    | BJ53200                                    | Rating: 3.7Vdc, 2150mAh                 |
| 5   | Battery 2 (Extended) | HTC    | BTE6410B                                   | Rating: 3.7Vdc, 2150mAh                 |
| 6   | USB cable            | HTC    | DC M430                                    | 1.8m shielded cable w/o core            |
| 7   | LCD Panel            | Sony   | GCX162AKM-7                                |                                         |
| 8   | Photo Camera         | Liteon | 11P1BA821A<br>(with Samsung<br>3H2 sensor) | -                                       |
| 9   | Video Camera         | Liteon | 10P1BF008E                                 |                                         |
| 10  | Inductive Cover      | HTC    | BR C830                                    |                                         |