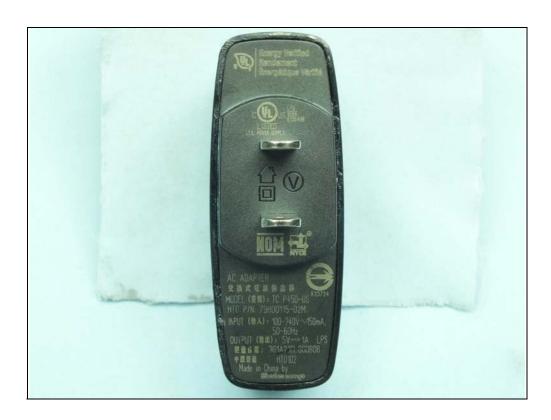

## **CONSTRUCTION PHOTOS OF EUT**

The EUT has following accessories.

| NO. | PRODUCT              | BRAND  | MODEL                                      | DESCRIPTION                             |
|-----|----------------------|--------|--------------------------------------------|-----------------------------------------|
| 1   | Power Adapter        | HTC    | TC P450-US                                 | I/P: 100-240Vac, 150mA<br>O/P: 5Vdc, 1A |
| 2   | Battery 1 (Standard) | HTC    | BJ53100                                    | Rating: 3.8Vdc, 1700mAh                 |
| 3   | Battery 1 (Standard) | HTC    | BTR6410B                                   | Rating: 3.8Vdc, 1700mAh                 |
| 4   | Battery 2 (Extended) | HTC    | BJ53200                                    | Rating: 3.7Vdc, 2150mAh                 |
| 5   | Battery 2 (Extended) | HTC    | BTE6410B                                   | Rating: 3.7Vdc, 2150mAh                 |
| 6   | USB cable            | HTC    | DC M430                                    | 1.8m shielded cable w/o core            |
| 7   | LCD Panel            | Sony   | GCX162AKM-7                                |                                         |
| 8   | Photo Camera         | Liteon | 11P1BA821A<br>(with Samsung<br>3H2 sensor) | -                                       |
| 9   | Video Camera         | Liteon | 10P1BF008E                                 |                                         |
| 10  | Inductive Cover      | HTC    | BR C830                                    |                                         |