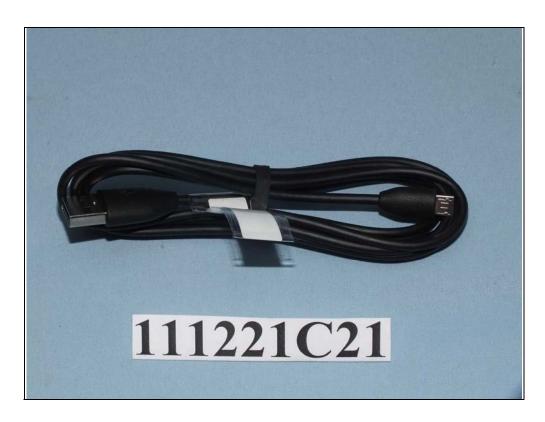

## **CONSTRUCTION PHOTOS OF EUT**

The EUT has following accessories.

| NO. | PRODUCT              | BRAND  | MODEL                                      | DESCRIPTION                             |
|-----|----------------------|--------|--------------------------------------------|-----------------------------------------|
| 1   | Power Adapter        | HTC    | TC P450-US                                 | I/P: 100-240Vac, 150mA<br>O/P: 5Vdc, 1A |
| 2   | Battery 1 (Standard) | HTC    | BJ53100                                    | Rating: 3.8Vdc, 1700mAh                 |
| 3   | Battery 1 (Standard) | HTC    | BTR6410B                                   | Rating: 3.8Vdc, 1700mAh                 |
| 4   | Battery 2 (Extended) | HTC    | BJ53200                                    | Rating: 3.7Vdc, 2150mAh                 |
| 5   | Battery 2 (Extended) | HTC    | BTE6410B                                   | Rating: 3.7Vdc, 2150mAh                 |
| 6   | USB cable            | HTC    | DC M430                                    | 1.8m shielded cable w/o core            |
| 7   | LCD Panel            | Sony   | GCX162AKM-7                                |                                         |
| 8   | Photo Camera         | Liteon | 11P1BA821A<br>(with Samsung<br>3H2 sensor) | -                                       |
| 9   | Video Camera         | Liteon | 10P1BF008E                                 |                                         |
| 10  | Inductive Cover      | HTC    | BR C830                                    |                                         |