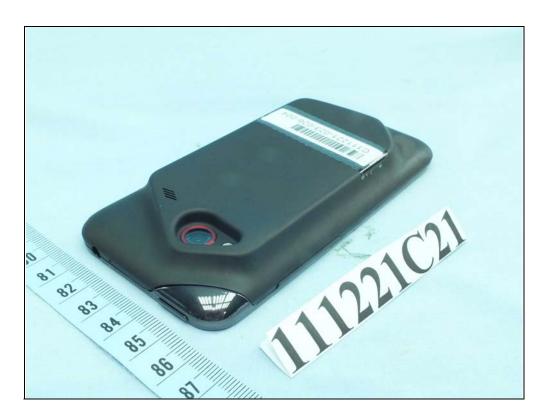

## **CONSTRUCTION PHOTOS OF EUT**

The EUT has following accessories.

| NO. | PRODUCT              | BRAND  | MODEL                                      | DESCRIPTION                             |
|-----|----------------------|--------|--------------------------------------------|-----------------------------------------|
| 1   | Power Adapter        | HTC    | TC P450-US                                 | I/P: 100-240Vac, 150mA<br>O/P: 5Vdc, 1A |
| 2   | Battery 1 (Standard) | HTC    | BJ53100                                    | Rating: 3.8Vdc, 1700mAh                 |
| 3   | Battery 1 (Standard) | HTC    | BTR6410B                                   | Rating: 3.8Vdc, 1700mAh                 |
| 4   | Battery 2 (Extended) | HTC    | BJ53200                                    | Rating: 3.7Vdc, 2150mAh                 |
| 5   | Battery 2 (Extended) | HTC    | BTE6410B                                   | Rating: 3.7Vdc, 2150mAh                 |
| 6   | USB cable            | HTC    | DC M430                                    | 1.8m shielded cable w/o core            |
| 7   | LCD Panel            | Sony   | GCX162AKM-7                                |                                         |
| 8   | Photo Camera         | Liteon | 11P1BA821A<br>(with Samsung<br>3H2 sensor) | -                                       |
| 9   | Video Camera         | Liteon | 10P1BF008E                                 |                                         |
| 10  | Inductive Cover      | HTC    | BR C830                                    |                                         |