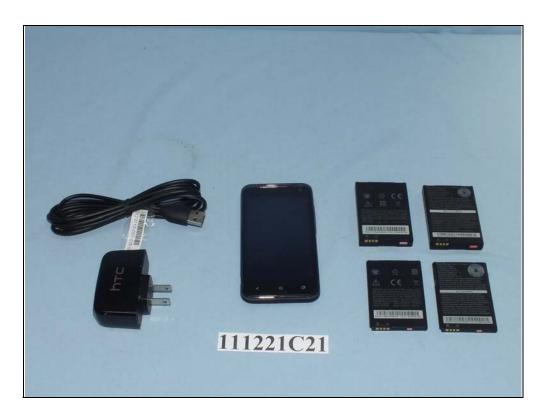

## **CONSTRUCTION PHOTOS OF EUT**

The EUT has following accessories.

| NO. | PRODUCT              | BRAND  | MODEL                                      | DESCRIPTION                             |
|-----|----------------------|--------|--------------------------------------------|-----------------------------------------|
| 1   | Power Adapter        | HTC    | TC P450-US                                 | I/P: 100-240Vac, 150mA<br>O/P: 5Vdc, 1A |
| 2   | Battery 1 (Standard) | HTC    | BJ53100                                    | Rating: 3.8Vdc, 1700mAh                 |
| 3   | Battery 1 (Standard) | HTC    | BTR6410B                                   | Rating: 3.8Vdc, 1700mAh                 |
| 4   | Battery 2 (Extended) | HTC    | BJ53200                                    | Rating: 3.7Vdc, 2150mAh                 |
| 5   | Battery 2 (Extended) | HTC    | BTE6410B                                   | Rating: 3.7Vdc, 2150mAh                 |
| 6   | USB cable            | HTC    | DC M430                                    | 1.8m shielded cable w/o core            |
| 7   | LCD Panel            | Sony   | GCX162AKM-7                                |                                         |
| 8   | Photo Camera         | Liteon | 11P1BA821A<br>(with Samsung<br>3H2 sensor) | -                                       |
| 9   | Video Camera         | Liteon | 10P1BF008E                                 |                                         |
| 10  | Inductive Cover      | HTC    | BR C830                                    |                                         |