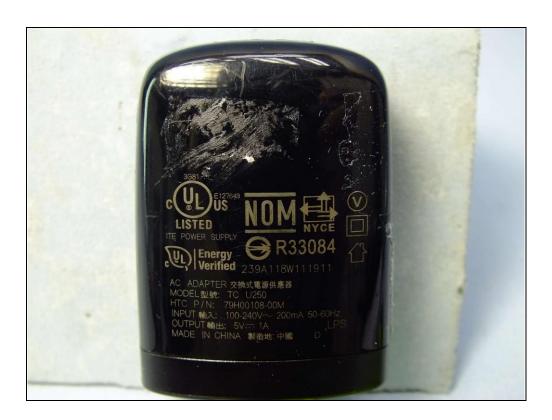

## **CONSTRUCTION PHOTOS OF EUT**

The EUT has following accessories.

| NO. | PRODUCT         | BRAND       | MODEL                       | DESCRIPTION                                                               |
|-----|-----------------|-------------|-----------------------------|---------------------------------------------------------------------------|
| 1   | Power Adapter 1 | PHIHONG     | TC X250 (X=U=B)<br>TC B270  | I/P: 100-240Vac, 200mA<br>O/P: 5Vdc, 1A                                   |
| 2   | Power Adapter 2 | DELTA       | TC X250 (X=U=B)<br>TC B270  | I/P: 100-240Vac, 200mA<br>O/P: 5Vdc, 1A                                   |
| 3   | Battery 1       | ATL         | BJ40100                     | Rating: 3.7Vdc, 1650mAh<br>Type: Li-ion                                   |
| 4   | Battery 2       | WTE         | BJ40100                     | Rating: 3.7Vdc, 1650mAh<br>Type: Li-ion                                   |
| 5   | Earphone 1      | MERRY       | HS S250                     | 1.1m non-shielded cable without core                                      |
| 6   | Earphone 2      | COTRON      | HS S250                     | 1.1m non-shielded cable without core                                      |
| 7   | USB Cable 1     | Foxlink     | DC M600                     | 1m non-shielded cable without core                                        |
| 8   | USB Cable 2     | Foxconn     | DC M600                     | 1m non-shielded cable without core                                        |
| 9   | USB Cable 3     | Coxoc       | DC M600                     | 1m non-shielded cable without core                                        |
| 10  | LCM             | Samsung     | AMS429QC14                  | The device has 2 configurations as                                        |
| 11  | Photo Camera 1  | Liteon      | 11P1BEA805A                 | below:                                                                    |
| 12  | Photo Camera 2  | Foxconn     | CMHT-8AS06D                 | Main sample:<br>Battery 1 + Photo camera 1 + Video                        |
| 13  | Video Camera 1  | LITEON      | 10P1BF008A                  | Camera 1                                                                  |
| 14  | Video Camera 2  | VISTA POINT | 316-FCM-VFPF5C-HTC<br>02-02 | 2 <sup>nd</sup> sample:<br>Battery 2 + Photo camera 2 + Video<br>Camera 2 |