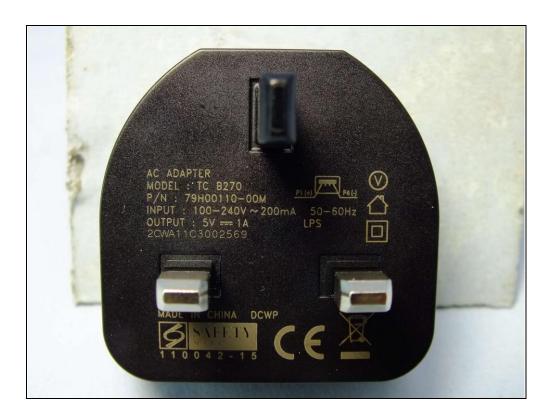

## **CONSTRUCTION PHOTOS OF EUT**

The EUT has following accessories.

| NO. | PRODUCT         | BRAND       | MODEL                       | DESCRIPTION                                                               |
|-----|-----------------|-------------|-----------------------------|---------------------------------------------------------------------------|
| 1   | Power Adapter 1 | PHIHONG     | TC X250 (X=U=B)<br>TC B270  | I/P: 100-240Vac, 200mA<br>O/P: 5Vdc, 1A                                   |
| 2   | Power Adapter 2 | DELTA       | TC X250 (X=U=B)<br>TC B270  | I/P: 100-240Vac, 200mA<br>O/P: 5Vdc, 1A                                   |
| 3   | Battery 1       | ATL         | BJ40100                     | Rating: 3.7Vdc, 1650mAh<br>Type: Li-ion                                   |
| 4   | Battery 2       | WTE         | BJ40100                     | Rating: 3.7Vdc, 1650mAh<br>Type: Li-ion                                   |
| 5   | Earphone 1      | MERRY       | HS S250                     | 1.1m non-shielded cable without core                                      |
| 6   | Earphone 2      | COTRON      | HS S250                     | 1.1m non-shielded cable without core                                      |
| 7   | USB Cable 1     | Foxlink     | DC M600                     | 1m non-shielded cable without core                                        |
| 8   | USB Cable 2     | Foxconn     | DC M600                     | 1m non-shielded cable without core                                        |
| 9   | USB Cable 3     | Coxoc       | DC M600                     | 1m non-shielded cable without core                                        |
| 10  | LCM             | Samsung     | AMS429QC14                  | The device has 2 configurations as                                        |
| 11  | Photo Camera 1  | Liteon      | 11P1BEA805A                 | below:                                                                    |
| 12  | Photo Camera 2  | Foxconn     | CMHT-8AS06D                 | Main sample:<br>Battery 1 + Photo camera 1 + Video                        |
| 13  | Video Camera 1  | LITEON      | 10P1BF008A                  | Camera 1                                                                  |
| 14  | Video Camera 2  | VISTA POINT | 316-FCM-VFPF5C-HTC<br>02-02 | 2 <sup>nd</sup> sample:<br>Battery 2 + Photo camera 2 + Video<br>Camera 2 |