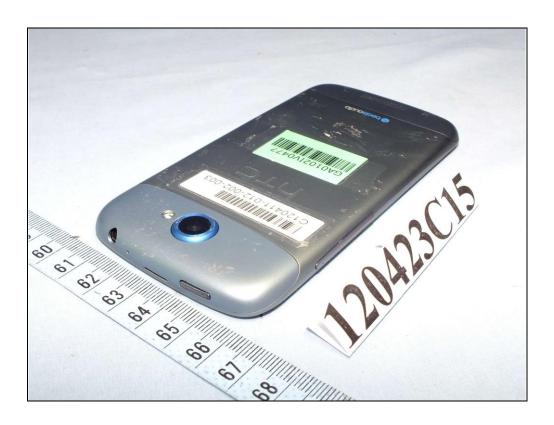

ore                                        |
| 10  | LCM             | Samsung     | AMS429QC14                  | The device has 2 configurations as                                        |
| 11  | Photo Camera 1  | Liteon      | 11P1BEA805A                 | below:                                                                    |
| 12  | Photo Camera 2  | Foxconn     | CMHT-8AS06D                 | Main sample:<br>Battery 1 + Photo camera 1 + Video                        |
| 13  | Video Camera 1  | LITEON      | 10P1BF008A                  | Camera 1                                                                  |
| 14  | Video Camera 2  | VISTA POINT | 316-FCM-VFPF5C-HTC<br>02-02 | 2 <sup>nd</sup> sample:<br>Battery 2 + Photo camera 2 + Video<br>Camera 2 |



## **Main Sample**





Page 2



## **Second Sample**





Page 3







Page 4







Page 5







Page 6







Page 7







Page 8







Page 9