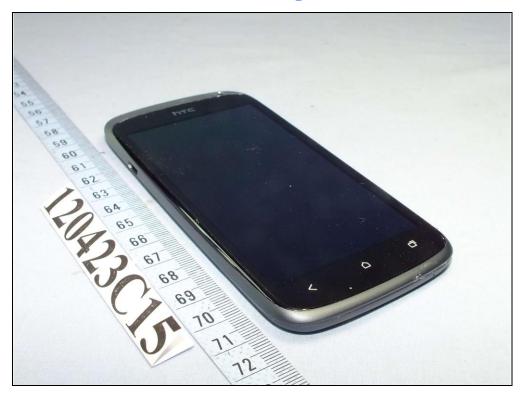

core                                        |
| 10  | LCM             | Samsung     | AMS429QC14                  | The device has 2 configurations as                                        |
| 11  | Photo Camera 1  | Liteon      | 11P1BEA805A                 | below:                                                                    |
| 12  | Photo Camera 2  | Foxconn     | CMHT-8AS06D                 | Main sample:<br>Battery 1 + Photo camera 1 + Video                        |
| 13  | Video Camera 1  | LITEON      | 10P1BF008A                  | Camera 1                                                                  |
| 14  | Video Camera 2  | VISTA POINT | 316-FCM-VFPF5C-HTC<br>02-02 | 2 <sup>nd</sup> sample:<br>Battery 2 + Photo camera 2 + Video<br>Camera 2 |



## **Main Sample**





Page 2



## **Second Sample**





Page 3







Page 4







Page 5







Page 6







Page 7







Page 8







Page 9