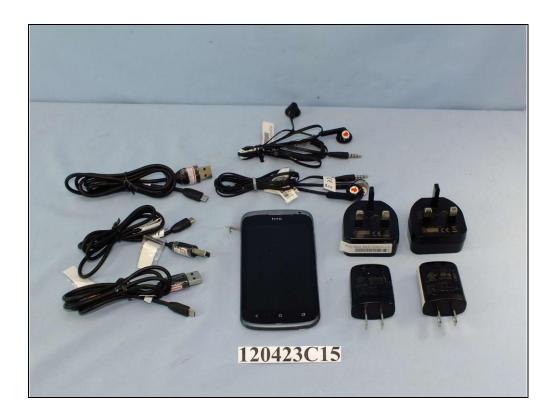

## **CONSTRUCTION PHOTOS OF EUT**

The EUT has following accessories.

| NO. | PRODUCT         | BRAND       | MODEL                       | DESCRIPTION                                                               |
|-----|-----------------|-------------|-----------------------------|---------------------------------------------------------------------------|
| 1   | Power Adapter 1 | PHIHONG     | TC X250 (X=U=B)<br>TC B270  | I/P: 100-240Vac, 200mA<br>O/P: 5Vdc, 1A                                   |
| 2   | Power Adapter 2 | DELTA       | TC X250 (X=U=B)<br>TC B270  | I/P: 100-240Vac, 200mA<br>O/P: 5Vdc, 1A                                   |
| 3   | Battery 1       | ATL         | BJ40100                     | Rating: 3.7Vdc, 1650mAh<br>Type: Li-ion                                   |
| 4   | Battery 2       | WTE         | BJ40100                     | Rating: 3.7Vdc, 1650mAh<br>Type: Li-ion                                   |
| 5   | Earphone 1      | MERRY       | HS S250                     | 1.1m non-shielded cable without core                                      |
| 6   | Earphone 2      | COTRON      | HS S250                     | 1.1m non-shielded cable without core                                      |
| 7   | USB Cable 1     | Foxlink     | DC M600                     | 1m non-shielded cable without core                                        |
| 8   | USB Cable 2     | Foxconn     | DC M600                     | 1m non-shielded cable without core                                        |
| 9   | USB Cable 3     | Coxoc       | DC M600                     | 1m non-shielded cable without core                                        |
| 10  | LCM             | Samsung     | AMS429QC14                  | The device has 2 configurations as                                        |
| 11  | Photo Camera 1  | Liteon      | 11P1BEA805A                 | below:                                                                    |
| 12  | Photo Camera 2  | Foxconn     | CMHT-8AS06D                 | Main sample:<br>Battery 1 + Photo camera 1 + Video                        |
| 13  | Video Camera 1  | LITEON      | 10P1BF008A                  | Camera 1                                                                  |
| 14  | Video Camera 2  | VISTA POINT | 316-FCM-VFPF5C-HTC<br>02-02 | 2 <sup>nd</sup> sample:<br>Battery 2 + Photo camera 2 + Video<br>Camera 2 |