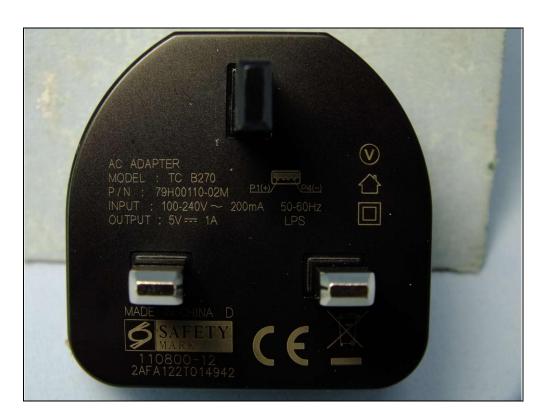

## **CONSTRUCTION PHOTOS OF EUT**

The EUT has following accessories.

| NO. | PRODUCT         | BRAND       | MODEL                       | DESCRIPTION                                                               |
|-----|-----------------|-------------|-----------------------------|---------------------------------------------------------------------------|
| 1   | Power Adapter 1 | PHIHONG     | TC X250 (X=U=B)<br>TC B270  | I/P: 100-240Vac, 200mA<br>O/P: 5Vdc, 1A                                   |
| 2   | Power Adapter 2 | DELTA       | TC X250 (X=U=B)<br>TC B270  | I/P: 100-240Vac, 200mA<br>O/P: 5Vdc, 1A                                   |
| 3   | Battery 1       | ATL         | BJ40100                     | Rating: 3.7Vdc, 1650mAh<br>Type: Li-ion                                   |
| 4   | Battery 2       | WTE         | BJ40100                     | Rating: 3.7Vdc, 1650mAh<br>Type: Li-ion                                   |
| 5   | Earphone 1      | MERRY       | HS S250                     | 1.1m non-shielded cable without core                                      |
| 6   | Earphone 2      | COTRON      | HS S250                     | 1.1m non-shielded cable without core                                      |
| 7   | USB Cable 1     | Foxlink     | DC M600                     | 1m non-shielded cable without core                                        |
| 8   | USB Cable 2     | Foxconn     | DC M600                     | 1m non-shielded cable without core                                        |
| 9   | USB Cable 3     | Coxoc       | DC M600                     | 1m non-shielded cable without core                                        |
| 10  | LCM             | Samsung     | AMS429QC14                  | The device has 2 configurations as                                        |
| 11  | Photo Camera 1  | Liteon      | 11P1BEA805A                 | below:                                                                    |
| 12  | Photo Camera 2  | Foxconn     | CMHT-8AS06D                 | Main sample:<br>Battery 1 + Photo camera 1 + Video                        |
| 13  | Video Camera 1  | LITEON      | 10P1BF008A                  | Camera 1                                                                  |
| 14  | Video Camera 2  | VISTA POINT | 316-FCM-VFPF5C-HTC<br>02-02 | 2 <sup>nd</sup> sample:<br>Battery 2 + Photo camera 2 + Video<br>Camera 2 |