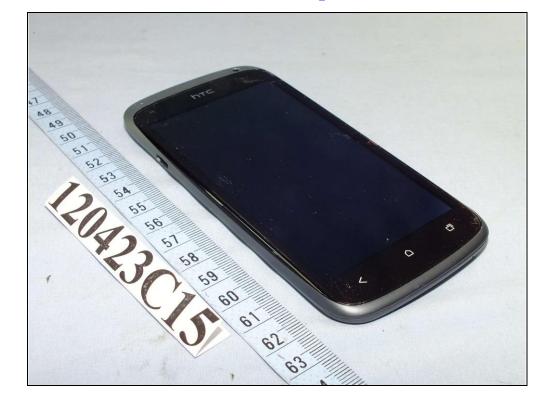

|
| 10  | LCM             | Samsung     | AMS429QC14                  | The device has 2 configurations as                                        |
| 11  | Photo Camera 1  | Liteon      | 11P1BEA805A                 | below:                                                                    |
| 12  | Photo Camera 2  | Foxconn     | CMHT-8AS06D                 | Main sample:<br>Battery 1 + Photo camera 1 + Video                        |
| 13  | Video Camera 1  | LITEON      | 10P1BF008A                  | Camera 1                                                                  |
| 14  | Video Camera 2  | VISTA POINT | 316-FCM-VFPF5C-HTC<br>02-02 | 2 <sup>nd</sup> sample:<br>Battery 2 + Photo camera 2 + Video<br>Camera 2 |



## **Main Sample**





Page 2



## **Second Sample**





Page 3







Page 4







Page 5







Page 6







Page 7







Page 8







Page 9