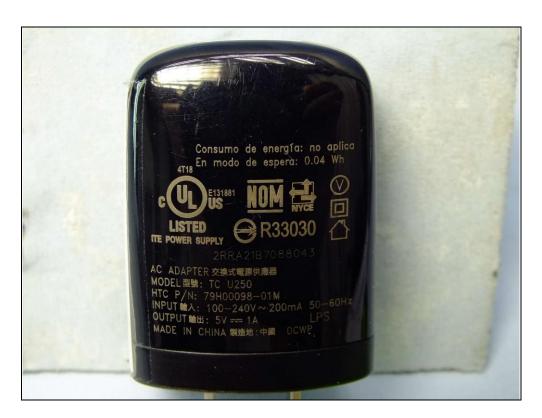

## **CONSTRUCTION PHOTOS OF EUT**

The EUT has following accessories.

| NO. | PRODUCT         | BRAND       | MODEL                       | DESCRIPTION                                                               |
|-----|-----------------|-------------|-----------------------------|---------------------------------------------------------------------------|
| 1   | Power Adapter 1 | PHIHONG     | TC X250 (X=U=B)<br>TC B270  | I/P: 100-240Vac, 200mA<br>O/P: 5Vdc, 1A                                   |
| 2   | Power Adapter 2 | DELTA       | TC X250 (X=U=B)<br>TC B270  | I/P: 100-240Vac, 200mA<br>O/P: 5Vdc, 1A                                   |
| 3   | Battery 1       | ATL         | BJ40100                     | Rating: 3.7Vdc, 1650mAh<br>Type: Li-ion                                   |
| 4   | Battery 2       | WTE         | BJ40100                     | Rating: 3.7Vdc, 1650mAh<br>Type: Li-ion                                   |
| 5   | Earphone 1      | MERRY       | HS S250                     | 1.1m non-shielded cable without core                                      |
| 6   | Earphone 2      | COTRON      | HS S250                     | 1.1m non-shielded cable without core                                      |
| 7   | USB Cable 1     | Foxlink     | DC M600                     | 1m non-shielded cable without core                                        |
| 8   | USB Cable 2     | Foxconn     | DC M600                     | 1m non-shielded cable without core                                        |
| 9   | USB Cable 3     | Coxoc       | DC M600                     | 1m non-shielded cable without core                                        |
| 10  | LCM             | Samsung     | AMS429QC14                  | The device has 2 configurations as                                        |
| 11  | Photo Camera 1  | Liteon      | 11P1BEA805A                 | below:                                                                    |
| 12  | Photo Camera 2  | Foxconn     | CMHT-8AS06D                 | Main sample:<br>Battery 1 + Photo camera 1 + Video                        |
| 13  | Video Camera 1  | LITEON      | 10P1BF008A                  | Camera 1                                                                  |
| 14  | Video Camera 2  | VISTA POINT | 316-FCM-VFPF5C-HTC<br>02-02 | 2 <sup>nd</sup> sample:<br>Battery 2 + Photo camera 2 + Video<br>Camera 2 |