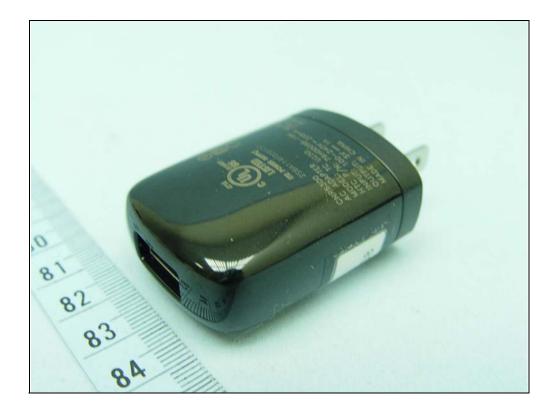

## **CONSTRUCTION PHOTOS OF EUT**

| The EUT has following accessories. |
|------------------------------------|
|------------------------------------|

| NO. | PRODUCT        | MODEL                                                  | DESCRIPTION                                                   |
|-----|----------------|--------------------------------------------------------|---------------------------------------------------------------|
| 1   | Power Adapter  | TC X250<br>(X=U, E, B, C, A, K)<br>(For Test: TC U250) | I/P: 100-240Vac, 50-60Hz, 200mA<br>O/P: 5Vdc, 1A              |
| 2   | Battery        | BG86100                                                | Rating: 3.8Vdc, 1600mAh                                       |
| 3   | USB cable      | DC M410                                                | 1.25m shielded cable w/o core                                 |
| 4   | LCD Panel      | GCX159AKM-7                                            | The device has 2 configurations as below:                     |
| 5   | Photo Camera   | IUO81F-Z2                                              | Main Sample:<br>LCD panel +Photo Camera+ Video Camera 1       |
| 6   | Video Camera 1 | 11P1BF116                                              | <b>2nd Sample:</b><br>LCD panel +Photo Camera+ Video Camera 2 |
| 7   | Video Camera 2 | 50-704B6HTT8                                           |                                                               |