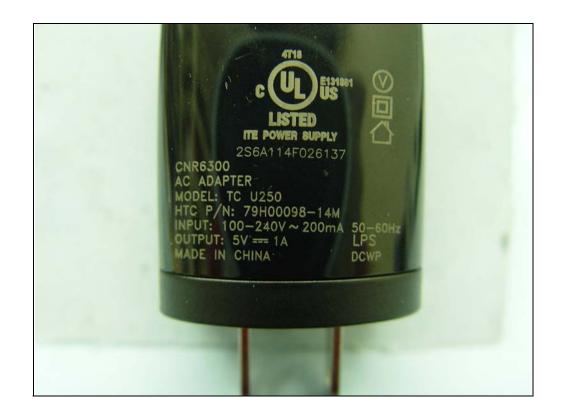

## **CONSTRUCTION PHOTOS OF EUT**

| The EUT has following accessories. |
|------------------------------------|
|------------------------------------|

| NO. | PRODUCT        | MODEL                                                  | DESCRIPTION                                                   |
|-----|----------------|--------------------------------------------------------|---------------------------------------------------------------|
| 1   | Power Adapter  | TC X250<br>(X=U, E, B, C, A, K)<br>(For Test: TC U250) | I/P: 100-240Vac, 50-60Hz, 200mA<br>O/P: 5Vdc, 1A              |
| 2   | Battery        | BG86100                                                | Rating: 3.8Vdc, 1600mAh                                       |
| 3   | USB cable      | DC M410                                                | 1.25m shielded cable w/o core                                 |
| 4   | LCD Panel      | GCX159AKM-7                                            | The device has 2 configurations as below:                     |
| 5   | Photo Camera   | IUO81F-Z2                                              | Main Sample:<br>LCD panel +Photo Camera+ Video Camera 1       |
| 6   | Video Camera 1 | 11P1BF116                                              | <b>2nd Sample:</b><br>LCD panel +Photo Camera+ Video Camera 2 |
| 7   | Video Camera 2 | 50-704B6HTT8                                           |                                                               |