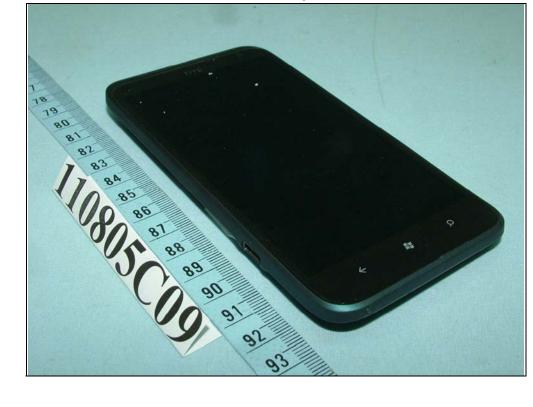

## **CONSTRUCTION PHOTOS OF EUT**

| The EUT has following accessories. |
|------------------------------------|
|------------------------------------|

| NO. | PRODUCT        | MODEL                                                  | DESCRIPTION                                                   |
|-----|----------------|--------------------------------------------------------|---------------------------------------------------------------|
| 1   | Power Adapter  | TC X250<br>(X=U, E, B, C, A, K)<br>(For Test: TC U250) | I/P: 100-240Vac, 50-60Hz, 200mA<br>O/P: 5Vdc, 1A              |
| 2   | Battery        | BG86100                                                | Rating: 3.8Vdc, 1600mAh                                       |
| 3   | USB cable      | DC M410                                                | 1.25m shielded cable w/o core                                 |
| 4   | LCD Panel      | GCX159AKM-7                                            | The device has 2 configurations as below:                     |
| 5   | Photo Camera   | IUO81F-Z2                                              | Main Sample:<br>LCD panel +Photo Camera+ Video Camera 1       |
| 6   | Video Camera 1 | 11P1BF116                                              | <b>2nd Sample:</b><br>LCD panel +Photo Camera+ Video Camera 2 |
| 7   | Video Camera 2 | 50-704B6HTT8                                           |                                                               |