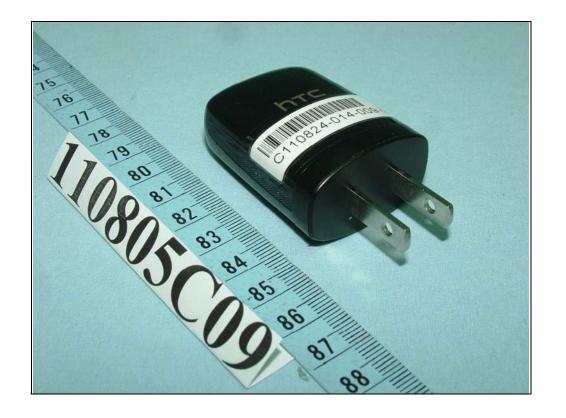

## **CONSTRUCTION PHOTOS OF EUT**

| The EUT has following accessories. |
|------------------------------------|
|------------------------------------|

| NO. | PRODUCT        | MODEL                                                  | DESCRIPTION                                                   |
|-----|----------------|--------------------------------------------------------|---------------------------------------------------------------|
| 1   | Power Adapter  | TC X250<br>(X=U, E, B, C, A, K)<br>(For Test: TC U250) | I/P: 100-240Vac, 50-60Hz, 200mA<br>O/P: 5Vdc, 1A              |
| 2   | Battery        | BG86100                                                | Rating: 3.8Vdc, 1600mAh                                       |
| 3   | USB cable      | DC M410                                                | 1.25m shielded cable w/o core                                 |
| 4   | LCD Panel      | GCX159AKM-7                                            | The device has 2 configurations as below:                     |
| 5   | Photo Camera   | IUO81F-Z2                                              | Main Sample:<br>LCD panel +Photo Camera+ Video Camera 1       |
| 6   | Video Camera 1 | 11P1BF116                                              | <b>2nd Sample:</b><br>LCD panel +Photo Camera+ Video Camera 2 |
| 7   | Video Camera 2 | 50-704B6HTT8                                           |                                                               |