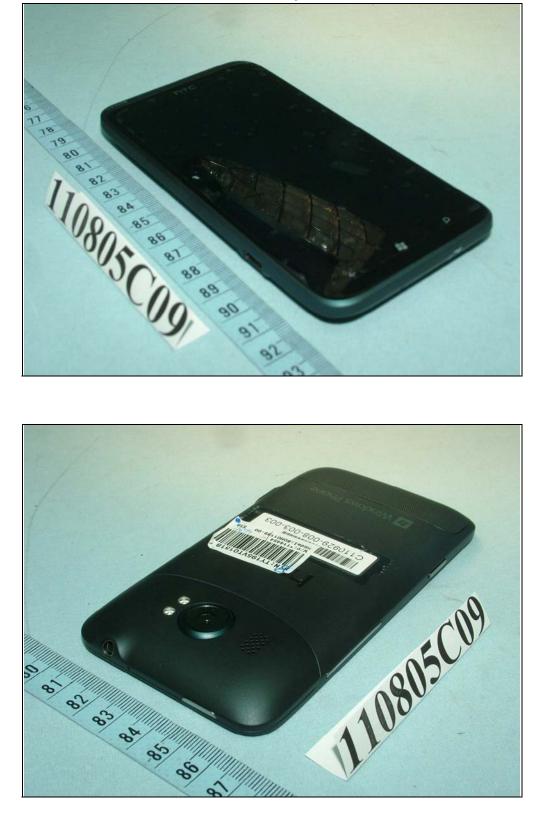

## **CONSTRUCTION PHOTOS OF EUT**

| The EUT has following accessories. |
|------------------------------------|
|------------------------------------|

| NO. | PRODUCT        | MODEL                                                  | DESCRIPTION                                                   |
|-----|----------------|--------------------------------------------------------|---------------------------------------------------------------|
| 1   | Power Adapter  | TC X250<br>(X=U, E, B, C, A, K)<br>(For Test: TC U250) | I/P: 100-240Vac, 50-60Hz, 200mA<br>O/P: 5Vdc, 1A              |
| 2   | Battery        | BG86100                                                | Rating: 3.8Vdc, 1600mAh                                       |
| 3   | USB cable      | DC M410                                                | 1.25m shielded cable w/o core                                 |
| 4   | LCD Panel      | GCX159AKM-7                                            | The device has 2 configurations as below:                     |
| 5   | Photo Camera   | IUO81F-Z2                                              | Main Sample:<br>LCD panel +Photo Camera+ Video Camera 1       |
| 6   | Video Camera 1 | 11P1BF116                                              | <b>2nd Sample:</b><br>LCD panel +Photo Camera+ Video Camera 2 |
| 7   | Video Camera 2 | 50-704B6HTT8                                           |                                                               |