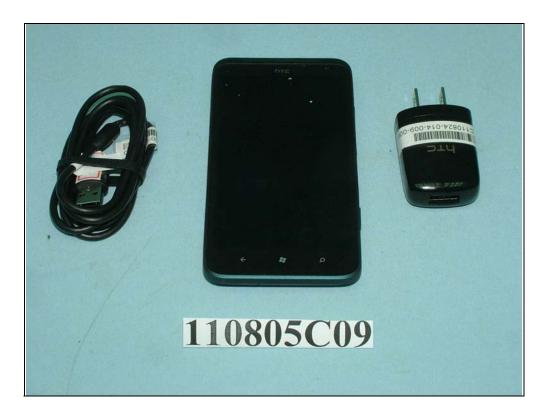

## **CONSTRUCTION PHOTOS OF EUT**

| The EUT has following accessories. |
|------------------------------------|
|------------------------------------|

| NO. | PRODUCT        | MODEL                                                  | DESCRIPTION                                                   |
|-----|----------------|--------------------------------------------------------|---------------------------------------------------------------|
| 1   | Power Adapter  | TC X250<br>(X=U, E, B, C, A, K)<br>(For Test: TC U250) | I/P: 100-240Vac, 50-60Hz, 200mA<br>O/P: 5Vdc, 1A              |
| 2   | Battery        | BG86100                                                | Rating: 3.8Vdc, 1600mAh                                       |
| 3   | USB cable      | DC M410                                                | 1.25m shielded cable w/o core                                 |
| 4   | LCD Panel      | GCX159AKM-7                                            | The device has 2 configurations as below:                     |
| 5   | Photo Camera   | IUO81F-Z2                                              | Main Sample:<br>LCD panel +Photo Camera+ Video Camera 1       |
| 6   | Video Camera 1 | 11P1BF116                                              | <b>2nd Sample:</b><br>LCD panel +Photo Camera+ Video Camera 2 |
| 7   | Video Camera 2 | 50-704B6HTT8                                           |                                                               |