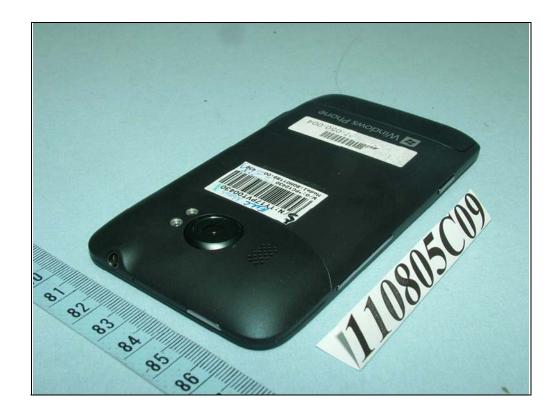

## **CONSTRUCTION PHOTOS OF EUT**

| The EUT has following accessories. |
|------------------------------------|
|------------------------------------|

| NO. | PRODUCT        | MODEL                                                  | DESCRIPTION                                                   |
|-----|----------------|--------------------------------------------------------|---------------------------------------------------------------|
| 1   | Power Adapter  | TC X250<br>(X=U, E, B, C, A, K)<br>(For Test: TC U250) | I/P: 100-240Vac, 50-60Hz, 200mA<br>O/P: 5Vdc, 1A              |
| 2   | Battery        | BG86100                                                | Rating: 3.8Vdc, 1600mAh                                       |
| 3   | USB cable      | DC M410                                                | 1.25m shielded cable w/o core                                 |
| 4   | LCD Panel      | GCX159AKM-7                                            | The device has 2 configurations as below:                     |
| 5   | Photo Camera   | IUO81F-Z2                                              | Main Sample:<br>LCD panel +Photo Camera+ Video Camera 1       |
| 6   | Video Camera 1 | 11P1BF116                                              | <b>2nd Sample:</b><br>LCD panel +Photo Camera+ Video Camera 2 |
| 7   | Video Camera 2 | 50-704B6HTT8                                           |                                                               |