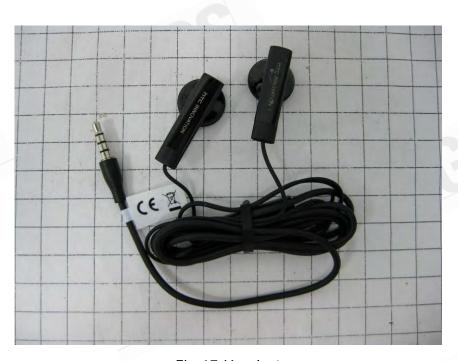

S Taiwan Ltd.

Fig.17 Headset (Supplier name : Merry Model name : HS G400 )

Unless otherwise stated the results shown in this test report refer only to the sample(s) tested and such sample(s) are retained for 90 days only. 除非另有說明,此報告結果僅對測試之樣品負責,同時此樣品僅保留90天。本報告未經本公司書面許可,不可部份複製。