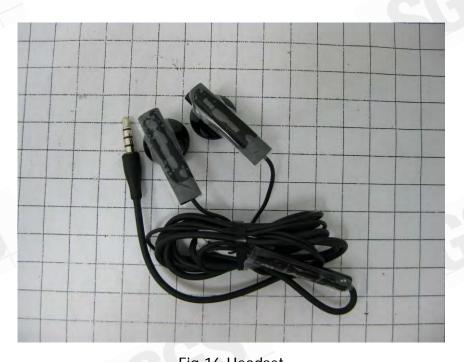

GS Taiwan Ltd.

Fig.15 Headset (Supplier name : <u>Cotron</u> Model name : <u>HS G400</u>)

Fig.16 Headset (Supplier name: Foster Model name: HS G400 )

Unless otherwise stated the results shown in this test report refer only to the sample(s) tested and such sample(s) are retained for 90 days only. 除非另有說明,此報告結果僅對測試之樣品負責,同時此樣品僅保留90天。本報告未經本公司書面許可,不可部份複製。