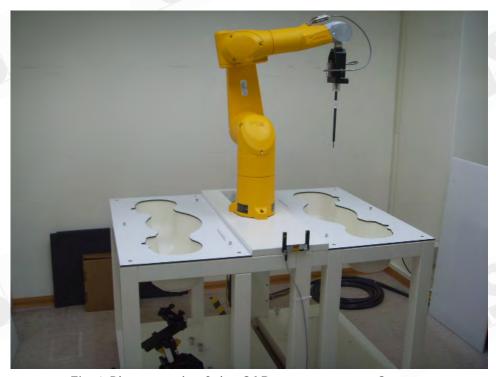

## 10. Photographs of Test Setup

Fig.1 Photograph of the SAR measurement System

Fig. 2.1 Photograph of the Tissue Simulant Fluid liquid depth 15cm for Left-head Side

Fig. 2.2 Photograph of the Tissue Simulant Fluid liquid depth 15cm for Right-head Side