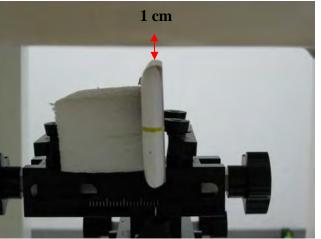

Fig.7 Hotspot mode- EUT front to flat phantom and distance between flat phantom and mobile phone is 1 cm.

Fig.8 Hotspot mode- EUT back to flat phantom and distance between flat phantom and mobile phone is 1 cm.