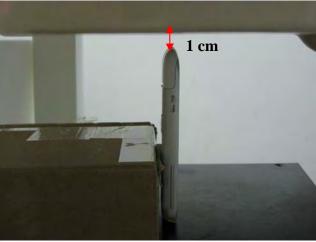

Fig.7 Hotspot mode- EUT front to flat phantom and distance between flat phantom and mobile phone is 1 cm.

Fig.8 Hotspot mode- EUT back to flat phantom and distance between flat phantom and mobile phone is 1 cm.