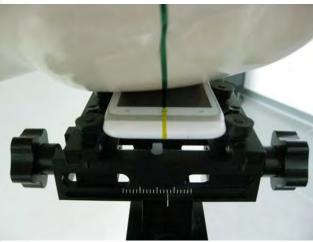

Fig.5 Left Head Section / Cheek-Touch Position

Fig.6 Left Head Section / Ear-Tilt Position(15°)

Unless otherwise stated the results shown in this test report refer only to the sample(s) tested and such sample(s) are retained for 90 days only. 除非另有說明,此報告結果僅對測試之樣品負責,同時此樣品僅保留90天。本報告未經本公司書面許可,不可部份複製。