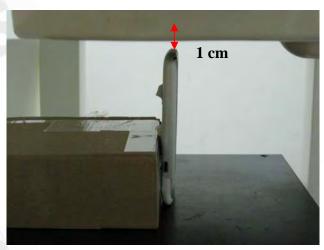

SGS Taiwan Ltd.

No.134, Wu Kung Road, Wuku Industrial Zone, Taipei County, Taiwan / 台北縣五股工業區五工路 134 號

Fig.11 Hotspot mode- EUT Right to flat phantom and distance between flat phantom and mobile phone is 1 cm.

Fig.12 Hotspot mode- EUT Left to flat phantom and distance between flat phantom and mobile phone is 1 cm.

Unless otherwise stated the results shown in this test report refer only to the sample(s) tested and such sample(s) are retained for 90 days only. 除非另有說明,此報告結果僅對測試之樣品負責,同時此樣品僅保留90天。本報告未經本公司書面許可,不可部份複製。