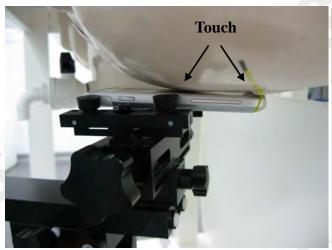

Fig.3 Right Head Section / Cheek-Touch Position

Fig.4 Right Head Section / Ear-Tilt Position(15°)

Unless otherwise stated the results shown in this test report refer only to the sample(s) tested and such sample(s) are retained for 90 days only. 除非另有說明,此報告結果僅對測試之樣品負責,同時此樣品僅保留90天。本報告未經本公司書面許可,不可部份複製。