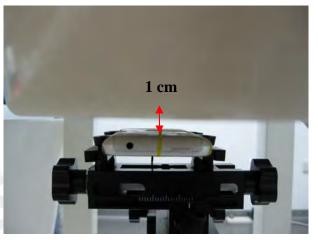

SS Taiwan Ltd.

Fig. 9 Hotspot mode- EUT Top to flat phantom and distance between flat phantom and mobile phone is 1 cm.

Fig.10 Hotspot mode- EUT Bottom to flat phantom and distance between flat phantom and mobile phone is 1 cm.