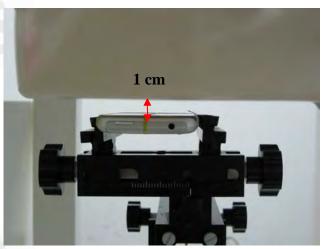

Fig.7 Hotspot mode- EUT front to flat phantom and distance between flat phantom and mobile phone is 1 cm.

Fig.8 Hotspot mode- EUT back to flat phantom and distance between flat phantom and mobile phone is 1 cm.