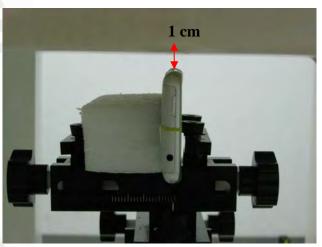

SS Taiwan Ltd.

Fig. 9 Hotspot mode- EUT Top to flat phantom and distance between flat phantom and mobile phone is 1 cm.

Fig.10 Hotspot mode- EUT Bottom to flat phantom and distance between flat phantom and mobile phone is 1 cm.