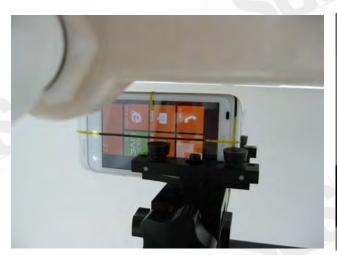

Fig.3 Right Head Section / Cheek-Touch Position

Fig.4 Right Head Section / Ear-Tilt Position(15°)

Unless otherwise stated the results shown in this test report refer only to the sample(s) tested and such sample(s) are retained for 90 days only. 除非另有說明,此報告結果僅對測試之樣品負責,同時此樣品僅保留90天。本報告未經本公司書面許可,不可部份複製。