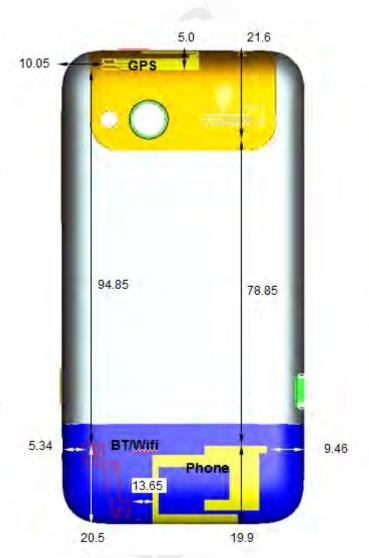

No.134, Wu Kung Road, Wuku Industrial Zone, Taipei County, Taiwan /台北縣五股工業區五工路 134 號 t (886-2) 2299-3279 www.tw.sgs.com

unit: mm

Fig.19 IMEI Code of EUT.