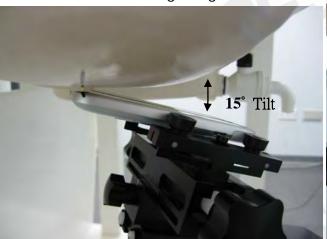

Fig.3 Right Head Section / Cheek-Touch Position

Fig.4 Right Head Section / Ear-Tilt Position(15°)

Unless otherwise stated the results shown in this test report refer only to the sample(s) tested and such sample(s) are retained for 90 days only. 除非另有說明,此報告結果僅對測試之樣品負責,同時此樣品僅保留90天。本報告未經本公司書面許可,不可部份複製。