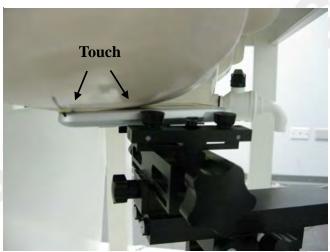

Fig.3 Right Head Section / Cheek-Touch Position

Fig.4 Right Head Section / Ear-Tilt Position(15°)

Unless otherwise stated the results shown in this test report refer only to the sample(s) tested and such sample(s) are retained for 90 days only. 除非另有說明,此報告結果僅對測試之樣品負責,同時此樣品僅保留90天。本報告未經本公司書面許可,不可部份複製。