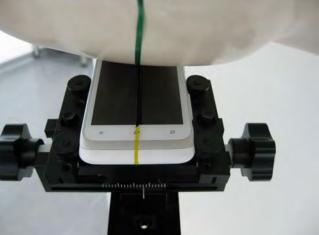

Fig.3 Right Head Section / Cheek-Touch Position

Fig.4 Right Head Section / Ear-Tilt Position(15°)

Unless otherwise stated the results shown in this test report refer only to the sample(s) tested and such sample(s) are retained for 90 days only. 除非另有說明,此報告結果僅對測試之樣品負責,同時此樣品僅保留90天。本報告未經本公司書面許可,不可部份複製。