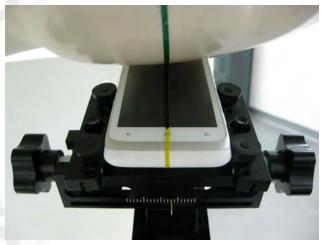

Fig.3 Right Head Section / Cheek-Touch Position

Fig.4 Right Head Section / Ear-Tilt Position(15°)

Unless otherwise stated the results shown in this test report refer only to the sample(s) tested and such sample(s) are retained for 90 days only. 除非另有說明,此報告結果僅對測試之樣品負責,同時此樣品僅保留90天。本報告未經本公司書面許可,不可部份複製。