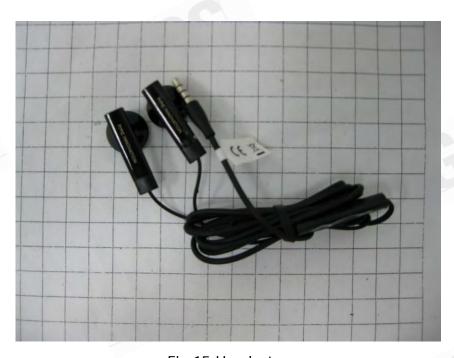

GS Taiwan Ltd.

Fig.15 Headset (Supplier name : <u>Cotron</u> Model name : <u>HS G400</u>)

Fig.16 Headset (Supplier name: Foster Model name: HS G400 )

Unless otherwise stated the results shown in this test report refer only to the sample(s) tested and such sample(s) are retained for 90 days only. 除非另有說明,此報告結果僅對測試之樣品負責,同時此樣品僅保留90天。本報告未經本公司書面許可,不可部份複製。