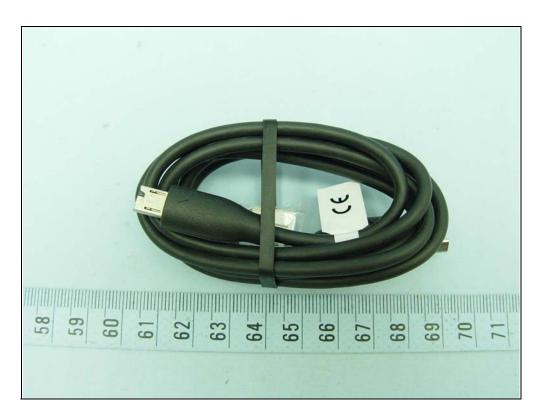

## **CONSTRUCTION PHOTOS OF EUT**

The EUT were powered by the following adapters, battery & accessories:

| NO. | PRODUCT         | BRAND | MODEL    | DESCRIPTION                                                               |
|-----|-----------------|-------|----------|---------------------------------------------------------------------------|
| 1   | Power Adapter   | HTC   | TC U250  | I/P: 100-240Vac, 50-60Hz, 200mA<br>O/P: 5Vdc, 1A<br>Manufacturer: Emerson |
| 2   |                 |       | TC U250  | I/P: 100-240Vac, 50-60Hz, 200mA<br>O/P: 5Vdc, 1A<br>Manufacturer: Delta   |
| 3   | Battery 1       | HTC   | BH98100  | Rating: 3.8Vdc, 1620mAh, 6.15Whr                                          |
| 4   | Battery 2       | HTC   | BTR6425B | Rating: 3.8Vdc, 1620mAh, 6.15Whr                                          |
| 5   | USB cable       | HTC   | DC T500  | 1.25m shielded cable without core                                         |
| 6   | Earphone        | HTC   | RC E160  | 1.25m shielded cable without core                                         |
| 7   | beats earphone  | HTC   | RC E180  | 1.30m shielded cable without core                                         |
| 8   | Inductive Cover | HTC   | BR C700  | NA                                                                        |