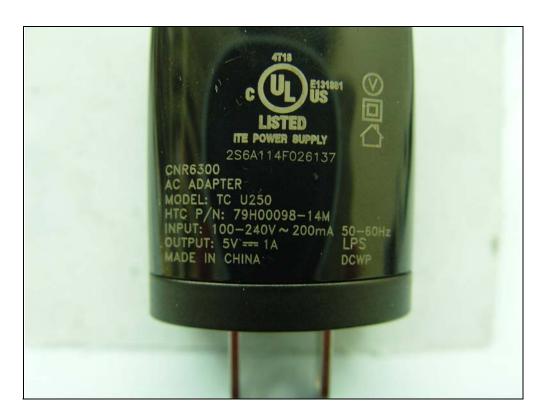

## **CONSTRUCTION PHOTOS OF EUT**

The EUT were powered by the following adapters, battery & accessories:

| NO. | PRODUCT         | BRAND | MODEL    | DESCRIPTION                                                               |
|-----|-----------------|-------|----------|---------------------------------------------------------------------------|
| 1   | Power Adapter   | HTC   | TC U250  | I/P: 100-240Vac, 50-60Hz, 200mA<br>O/P: 5Vdc, 1A<br>Manufacturer: Emerson |
| 2   |                 |       | TC U250  | I/P: 100-240Vac, 50-60Hz, 200mA<br>O/P: 5Vdc, 1A<br>Manufacturer: Delta   |
| 3   | Battery 1       | HTC   | BH98100  | Rating: 3.8Vdc, 1620mAh, 6.15Whr                                          |
| 4   | Battery 2       | HTC   | BTR6425B | Rating: 3.8Vdc, 1620mAh, 6.15Whr                                          |
| 5   | USB cable       | HTC   | DC T500  | 1.25m shielded cable without core                                         |
| 6   | Earphone        | HTC   | RC E160  | 1.25m shielded cable without core                                         |
| 7   | beats earphone  | HTC   | RC E180  | 1.30m shielded cable without core                                         |
| 8   | Inductive Cover | HTC   | BR C700  | NA                                                                        |