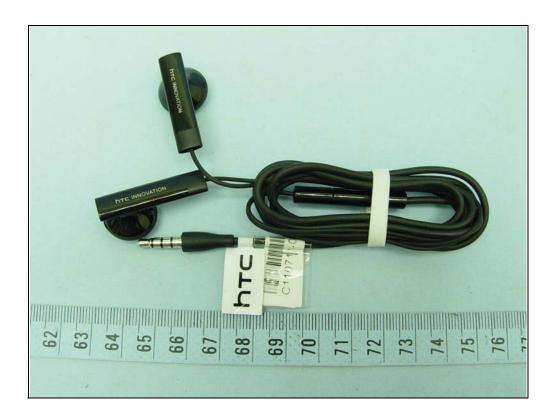

## **CONSTRUCTION PHOTOS OF EUT**

The EUT were powered by the following adapters, battery & accessories:

| NO. | PRODUCT         | BRAND | MODEL    | DESCRIPTION                                                               |
|-----|-----------------|-------|----------|---------------------------------------------------------------------------|
| 1   | Power Adapter   | HTC   | TC U250  | I/P: 100-240Vac, 50-60Hz, 200mA<br>O/P: 5Vdc, 1A<br>Manufacturer: Emerson |
| 2   |                 |       | TC U250  | I/P: 100-240Vac, 50-60Hz, 200mA<br>O/P: 5Vdc, 1A<br>Manufacturer: Delta   |
| 3   | Battery 1       | HTC   | BH98100  | Rating: 3.8Vdc, 1620mAh, 6.15Whr                                          |
| 4   | Battery 2       | HTC   | BTR6425B | Rating: 3.8Vdc, 1620mAh, 6.15Whr                                          |
| 5   | USB cable       | HTC   | DC T500  | 1.25m shielded cable without core                                         |
| 6   | Earphone        | HTC   | RC E160  | 1.25m shielded cable without core                                         |
| 7   | beats earphone  | HTC   | RC E180  | 1.30m shielded cable without core                                         |
| 8   | Inductive Cover | HTC   | BR C700  | NA                                                                        |