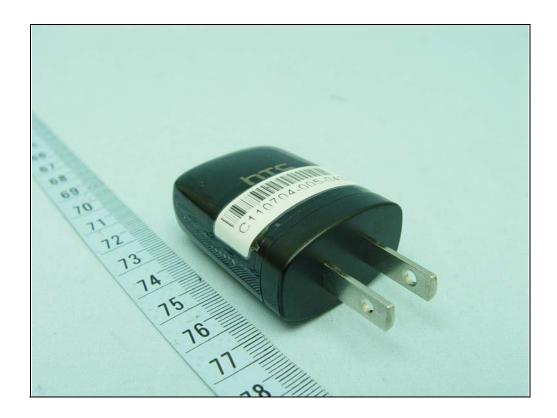

## **CONSTRUCTION PHOTOS OF EUT**

The EUT were powered by the following adapters, battery & accessories:

| NO. | PRODUCT         | BRAND | MODEL    | DESCRIPTION                                                               |
|-----|-----------------|-------|----------|---------------------------------------------------------------------------|
| 1   | Power Adapter   | HTC   | TC U250  | I/P: 100-240Vac, 50-60Hz, 200mA<br>O/P: 5Vdc, 1A<br>Manufacturer: Emerson |
| 2   |                 |       | TC U250  | I/P: 100-240Vac, 50-60Hz, 200mA<br>O/P: 5Vdc, 1A<br>Manufacturer: Delta   |
| 3   | Battery 1       | HTC   | BH98100  | Rating: 3.8Vdc, 1620mAh, 6.15Whr                                          |
| 4   | Battery 2       | HTC   | BTR6425B | Rating: 3.8Vdc, 1620mAh, 6.15Whr                                          |
| 5   | USB cable       | HTC   | DC T500  | 1.25m shielded cable without core                                         |
| 6   | Earphone        | HTC   | RC E160  | 1.25m shielded cable without core                                         |
| 7   | beats earphone  | HTC   | RC E180  | 1.30m shielded cable without core                                         |
| 8   | Inductive Cover | HTC   | BR C700  | NA                                                                        |