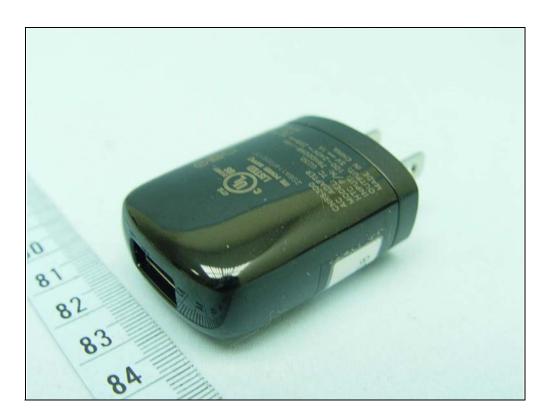

## **CONSTRUCTION PHOTOS OF EUT**

The EUT were powered by the following adapters, battery & accessories:

| NO. | PRODUCT         | BRAND | MODEL    | DESCRIPTION                                                               |
|-----|-----------------|-------|----------|---------------------------------------------------------------------------|
| 1   | Power Adapter   | HTC   | TC U250  | I/P: 100-240Vac, 50-60Hz, 200mA<br>O/P: 5Vdc, 1A<br>Manufacturer: Emerson |
| 2   |                 |       | TC U250  | I/P: 100-240Vac, 50-60Hz, 200mA<br>O/P: 5Vdc, 1A<br>Manufacturer: Delta   |
| 3   | Battery 1       | HTC   | BH98100  | Rating: 3.8Vdc, 1620mAh, 6.15Whr                                          |
| 4   | Battery 2       | HTC   | BTR6425B | Rating: 3.8Vdc, 1620mAh, 6.15Whr                                          |
| 5   | USB cable       | HTC   | DC T500  | 1.25m shielded cable without core                                         |
| 6   | Earphone        | HTC   | RC E160  | 1.25m shielded cable without core                                         |
| 7   | beats earphone  | HTC   | RC E180  | 1.30m shielded cable without core                                         |
| 8   | Inductive Cover | HTC   | BR C700  | NA                                                                        |