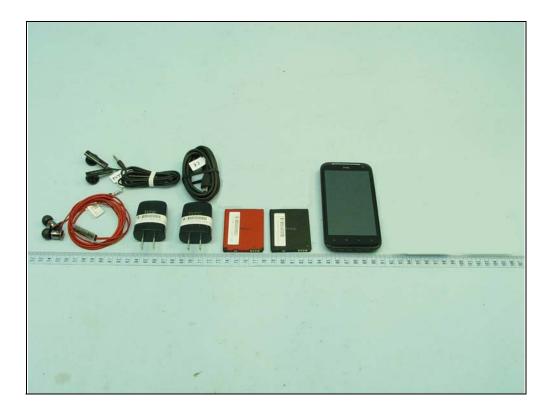

## **CONSTRUCTION PHOTOS OF EUT**

The EUT were powered by the following adapters, battery & accessories:

| NO. | PRODUCT         | BRAND | MODEL    | DESCRIPTION                                                               |
|-----|-----------------|-------|----------|---------------------------------------------------------------------------|
| 1   | Power Adapter   | HTC   | TC U250  | I/P: 100-240Vac, 50-60Hz, 200mA<br>O/P: 5Vdc, 1A<br>Manufacturer: Emerson |
| 2   |                 |       | TC U250  | I/P: 100-240Vac, 50-60Hz, 200mA<br>O/P: 5Vdc, 1A<br>Manufacturer: Delta   |
| 3   | Battery 1       | HTC   | BH98100  | Rating: 3.8Vdc, 1620mAh, 6.15Whr                                          |
| 4   | Battery 2       | HTC   | BTR6425B | Rating: 3.8Vdc, 1620mAh, 6.15Whr                                          |
| 5   | USB cable       | HTC   | DC T500  | 1.25m shielded cable without core                                         |
| 6   | Earphone        | HTC   | RC E160  | 1.25m shielded cable without core                                         |
| 7   | beats earphone  | HTC   | RC E180  | 1.30m shielded cable without core                                         |
| 8   | Inductive Cover | HTC   | BR C700  | NA                                                                        |