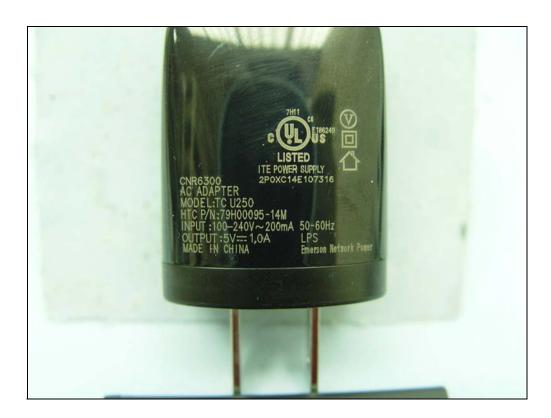

## **CONSTRUCTION PHOTOS OF EUT**

The EUT were powered by the following adapters, battery & accessories:

| NO. | PRODUCT         | BRAND | MODEL    | DESCRIPTION                                                               |
|-----|-----------------|-------|----------|---------------------------------------------------------------------------|
| 1   | Power Adapter   | HTC   | TC U250  | I/P: 100-240Vac, 50-60Hz, 200mA<br>O/P: 5Vdc, 1A<br>Manufacturer: Emerson |
| 2   |                 |       | TC U250  | I/P: 100-240Vac, 50-60Hz, 200mA<br>O/P: 5Vdc, 1A<br>Manufacturer: Delta   |
| 3   | Battery 1       | HTC   | BH98100  | Rating: 3.8Vdc, 1620mAh, 6.15Whr                                          |
| 4   | Battery 2       | HTC   | BTR6425B | Rating: 3.8Vdc, 1620mAh, 6.15Whr                                          |
| 5   | USB cable       | HTC   | DC T500  | 1.25m shielded cable without core                                         |
| 6   | Earphone        | HTC   | RC E160  | 1.25m shielded cable without core                                         |
| 7   | beats earphone  | HTC   | RC E180  | 1.30m shielded cable without core                                         |
| 8   | Inductive Cover | HTC   | BR C700  | NA                                                                        |