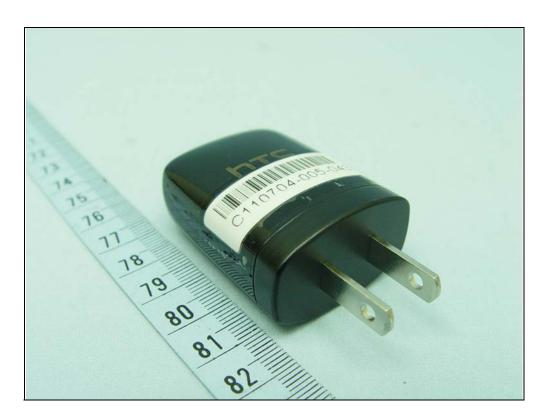

## **CONSTRUCTION PHOTOS OF EUT**

The EUT were powered by the following adapters, battery & accessories:

| NO. | PRODUCT         | BRAND | MODEL    | DESCRIPTION                                                               |
|-----|-----------------|-------|----------|---------------------------------------------------------------------------|
| 1   | Power Adapter   | HTC   | TC U250  | I/P: 100-240Vac, 50-60Hz, 200mA<br>O/P: 5Vdc, 1A<br>Manufacturer: Emerson |
| 2   |                 |       | TC U250  | I/P: 100-240Vac, 50-60Hz, 200mA<br>O/P: 5Vdc, 1A<br>Manufacturer: Delta   |
| 3   | Battery 1       | HTC   | BH98100  | Rating: 3.8Vdc, 1620mAh, 6.15Whr                                          |
| 4   | Battery 2       | HTC   | BTR6425B | Rating: 3.8Vdc, 1620mAh, 6.15Whr                                          |
| 5   | USB cable       | HTC   | DC T500  | 1.25m shielded cable without core                                         |
| 6   | Earphone        | HTC   | RC E160  | 1.25m shielded cable without core                                         |
| 7   | beats earphone  | HTC   | RC E180  | 1.30m shielded cable without core                                         |
| 8   | Inductive Cover | HTC   | BR C700  | NA                                                                        |