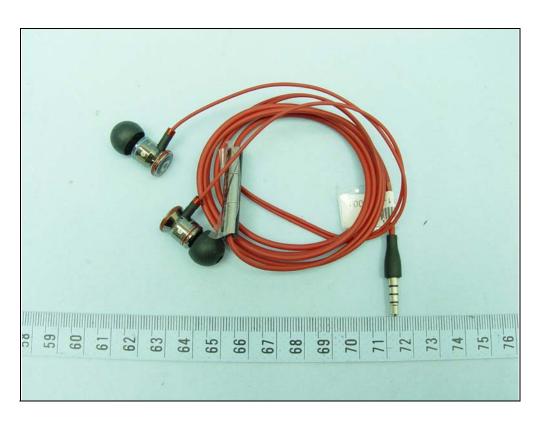

## **CONSTRUCTION PHOTOS OF EUT**

The EUT were powered by the following adapters, battery & accessories:

| NO. | PRODUCT         | BRAND | MODEL    | DESCRIPTION                                                               |
|-----|-----------------|-------|----------|---------------------------------------------------------------------------|
| 1   | Power Adapter   | HTC   | TC U250  | I/P: 100-240Vac, 50-60Hz, 200mA<br>O/P: 5Vdc, 1A<br>Manufacturer: Emerson |
| 2   |                 |       | TC U250  | I/P: 100-240Vac, 50-60Hz, 200mA<br>O/P: 5Vdc, 1A<br>Manufacturer: Delta   |
| 3   | Battery 1       | HTC   | BH98100  | Rating: 3.8Vdc, 1620mAh, 6.15Whr                                          |
| 4   | Battery 2       | HTC   | BTR6425B | Rating: 3.8Vdc, 1620mAh, 6.15Whr                                          |
| 5   | USB cable       | HTC   | DC T500  | 1.25m shielded cable without core                                         |
| 6   | Earphone        | HTC   | RC E160  | 1.25m shielded cable without core                                         |
| 7   | beats earphone  | HTC   | RC E180  | 1.30m shielded cable without core                                         |
| 8   | Inductive Cover | HTC   | BR C700  | NA                                                                        |