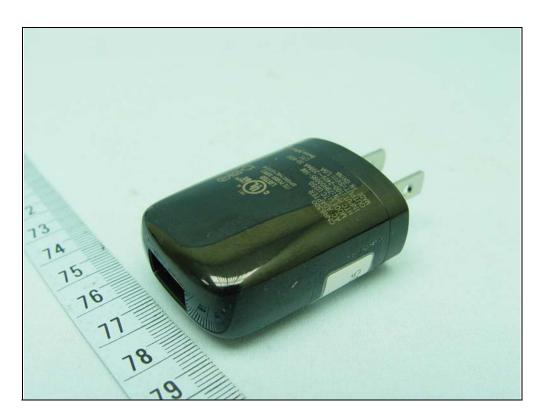

## **CONSTRUCTION PHOTOS OF EUT**

The EUT were powered by the following adapters, battery & accessories:

| NO. | PRODUCT         | BRAND | MODEL    | DESCRIPTION                                                               |
|-----|-----------------|-------|----------|---------------------------------------------------------------------------|
| 1   | Power Adapter   | HTC   | TC U250  | I/P: 100-240Vac, 50-60Hz, 200mA<br>O/P: 5Vdc, 1A<br>Manufacturer: Emerson |
| 2   |                 |       | TC U250  | I/P: 100-240Vac, 50-60Hz, 200mA<br>O/P: 5Vdc, 1A<br>Manufacturer: Delta   |
| 3   | Battery 1       | HTC   | BH98100  | Rating: 3.8Vdc, 1620mAh, 6.15Whr                                          |
| 4   | Battery 2       | HTC   | BTR6425B | Rating: 3.8Vdc, 1620mAh, 6.15Whr                                          |
| 5   | USB cable       | HTC   | DC T500  | 1.25m shielded cable without core                                         |
| 6   | Earphone        | HTC   | RC E160  | 1.25m shielded cable without core                                         |
| 7   | beats earphone  | HTC   | RC E180  | 1.30m shielded cable without core                                         |
| 8   | Inductive Cover | HTC   | BR C700  | NA                                                                        |