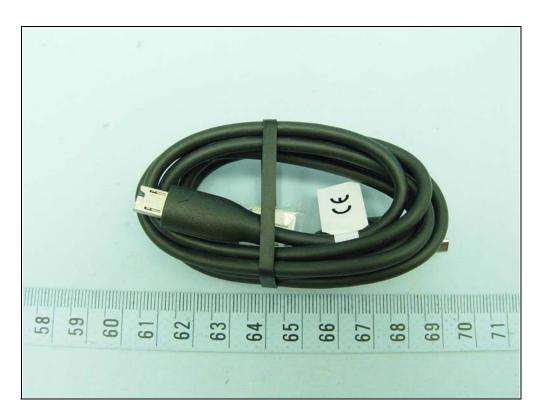

## **CONSTRUCTION PHOTOS OF EUT**

The EUT were powered by the following adapters, battery & accessories:

| NO. | PRODUCT          | BRAND | MODEL    | DESCRIPTION                                                               |
|-----|------------------|-------|----------|---------------------------------------------------------------------------|
| 1   | Power Adapter    | нтс   | TC U250  | I/P: 100-240Vac, 50-60Hz, 200mA<br>O/P: 5Vdc, 1A<br>Manufacturer: Emerson |
| 2   |                  |       | TC U250  | I/P: 100-240Vac, 50-60Hz, 200mA<br>O/P: 5Vdc, 1A<br>Manufacturer: Delta   |
| 3   | Battery 1        | HTC   | BH98100  | Rating: 3.8Vdc, 1620mAh, 6.15Whr                                          |
| 4   | Battery 2        | HTC   | BTR6425B | Rating: 3.8Vdc, 1620mAh, 6.15Whr                                          |
| 5   | Extend Battery 3 | HTC   | BG05200  | Rating: 3.7Vdc, 2750mAh, 10.17Whr                                         |
| 6   | Extend Battery 4 | HTC   | BTE6425B | Rating: 3.7Vdc, 2750mAh, 10.17Whr                                         |
| 7   | USB cable        | HTC   | DC T500  | 1.25m shielded cable without core                                         |
| 8   | Earphone         | HTC   | RC E160  | 1.25m shielded cable without core                                         |
| 9   | beats earphone   | HTC   | RC E180  | 1.30m shielded cable without core                                         |