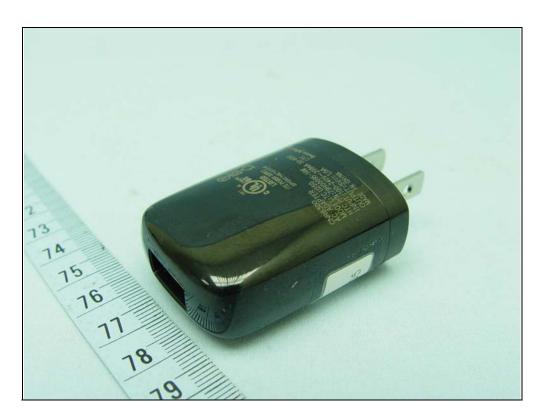

## **CONSTRUCTION PHOTOS OF EUT**

The EUT were powered by the following adapters, battery & accessories:

| NO. | PRODUCT          | BRAND | MODEL    | DESCRIPTION                                                               |
|-----|------------------|-------|----------|---------------------------------------------------------------------------|
| 1   | Power Adapter    | нтс   | TC U250  | I/P: 100-240Vac, 50-60Hz, 200mA<br>O/P: 5Vdc, 1A<br>Manufacturer: Emerson |
| 2   |                  |       | TC U250  | I/P: 100-240Vac, 50-60Hz, 200mA<br>O/P: 5Vdc, 1A<br>Manufacturer: Delta   |
| 3   | Battery 1        | HTC   | BH98100  | Rating: 3.8Vdc, 1620mAh, 6.15Whr                                          |
| 4   | Battery 2        | HTC   | BTR6425B | Rating: 3.8Vdc, 1620mAh, 6.15Whr                                          |
| 5   | Extend Battery 3 | HTC   | BG05200  | Rating: 3.7Vdc, 2750mAh, 10.17Whr                                         |
| 6   | Extend Battery 4 | HTC   | BTE6425B | Rating: 3.7Vdc, 2750mAh, 10.17Whr                                         |
| 7   | USB cable        | HTC   | DC T500  | 1.25m shielded cable without core                                         |
| 8   | Earphone         | HTC   | RC E160  | 1.25m shielded cable without core                                         |
| 9   | beats earphone   | HTC   | RC E180  | 1.30m shielded cable without core                                         |