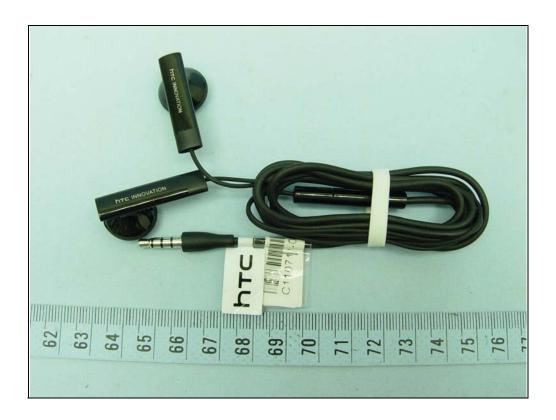

## **CONSTRUCTION PHOTOS OF EUT**

The EUT were powered by the following adapters, battery & accessories:

| NO. | PRODUCT          | BRAND | MODEL    | DESCRIPTION                                                               |
|-----|------------------|-------|----------|---------------------------------------------------------------------------|
| 1   | Power Adapter    | нтс   | TC U250  | I/P: 100-240Vac, 50-60Hz, 200mA<br>O/P: 5Vdc, 1A<br>Manufacturer: Emerson |
| 2   |                  |       | TC U250  | I/P: 100-240Vac, 50-60Hz, 200mA<br>O/P: 5Vdc, 1A<br>Manufacturer: Delta   |
| 3   | Battery 1        | HTC   | BH98100  | Rating: 3.8Vdc, 1620mAh, 6.15Whr                                          |
| 4   | Battery 2        | HTC   | BTR6425B | Rating: 3.8Vdc, 1620mAh, 6.15Whr                                          |
| 5   | Extend Battery 3 | HTC   | BG05200  | Rating: 3.7Vdc, 2750mAh, 10.17Whr                                         |
| 6   | Extend Battery 4 | HTC   | BTE6425B | Rating: 3.7Vdc, 2750mAh, 10.17Whr                                         |
| 7   | USB cable        | HTC   | DC T500  | 1.25m shielded cable without core                                         |
| 8   | Earphone         | HTC   | RC E160  | 1.25m shielded cable without core                                         |
| 9   | beats earphone   | HTC   | RC E180  | 1.30m shielded cable without core                                         |