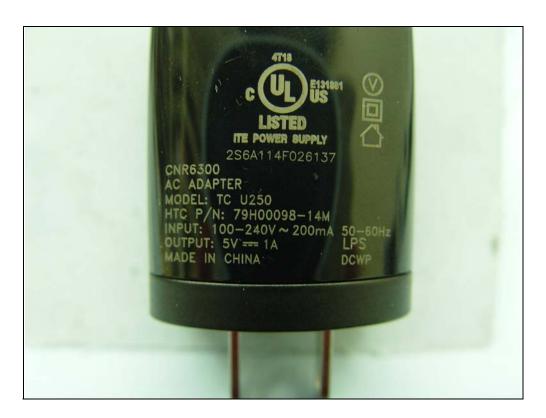

## **CONSTRUCTION PHOTOS OF EUT**

The EUT were powered by the following adapters, battery & accessories:

| NO. | PRODUCT          | BRAND | MODEL    | DESCRIPTION                                                               |
|-----|------------------|-------|----------|---------------------------------------------------------------------------|
| 1   | Power Adapter    | нтс   | TC U250  | I/P: 100-240Vac, 50-60Hz, 200mA<br>O/P: 5Vdc, 1A<br>Manufacturer: Emerson |
| 2   |                  |       | TC U250  | I/P: 100-240Vac, 50-60Hz, 200mA<br>O/P: 5Vdc, 1A<br>Manufacturer: Delta   |
| 3   | Battery 1        | HTC   | BH98100  | Rating: 3.8Vdc, 1620mAh, 6.15Whr                                          |
| 4   | Battery 2        | HTC   | BTR6425B | Rating: 3.8Vdc, 1620mAh, 6.15Whr                                          |
| 5   | Extend Battery 3 | HTC   | BG05200  | Rating: 3.7Vdc, 2750mAh, 10.17Whr                                         |
| 6   | Extend Battery 4 | HTC   | BTE6425B | Rating: 3.7Vdc, 2750mAh, 10.17Whr                                         |
| 7   | USB cable        | HTC   | DC T500  | 1.25m shielded cable without core                                         |
| 8   | Earphone         | HTC   | RC E160  | 1.25m shielded cable without core                                         |
| 9   | beats earphone   | HTC   | RC E180  | 1.30m shielded cable without core                                         |