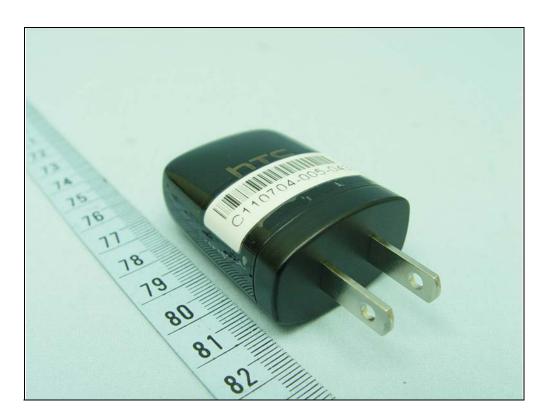

## **CONSTRUCTION PHOTOS OF EUT**

The EUT were powered by the following adapters, battery & accessories:

| NO. | PRODUCT          | BRAND | MODEL    | DESCRIPTION                                                               |
|-----|------------------|-------|----------|---------------------------------------------------------------------------|
| 1   | Power Adapter    | нтс   | TC U250  | I/P: 100-240Vac, 50-60Hz, 200mA<br>O/P: 5Vdc, 1A<br>Manufacturer: Emerson |
| 2   |                  |       | TC U250  | I/P: 100-240Vac, 50-60Hz, 200mA<br>O/P: 5Vdc, 1A<br>Manufacturer: Delta   |
| 3   | Battery 1        | HTC   | BH98100  | Rating: 3.8Vdc, 1620mAh, 6.15Whr                                          |
| 4   | Battery 2        | HTC   | BTR6425B | Rating: 3.8Vdc, 1620mAh, 6.15Whr                                          |
| 5   | Extend Battery 3 | HTC   | BG05200  | Rating: 3.7Vdc, 2750mAh, 10.17Whr                                         |
| 6   | Extend Battery 4 | HTC   | BTE6425B | Rating: 3.7Vdc, 2750mAh, 10.17Whr                                         |
| 7   | USB cable        | HTC   | DC T500  | 1.25m shielded cable without core                                         |
| 8   | Earphone         | HTC   | RC E160  | 1.25m shielded cable without core                                         |
| 9   | beats earphone   | HTC   | RC E180  | 1.30m shielded cable without core                                         |