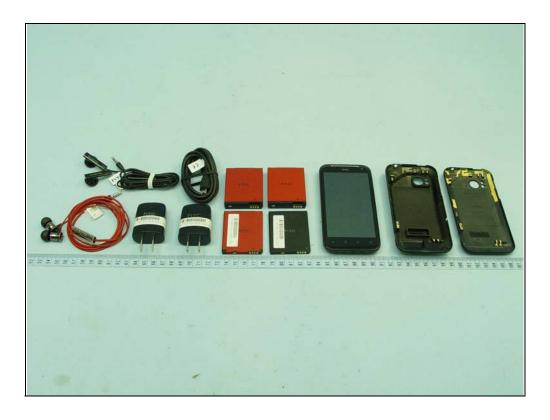

## **CONSTRUCTION PHOTOS OF EUT**

The EUT were powered by the following adapters, battery & accessories:

| NO. | PRODUCT          | BRAND | MODEL    | DESCRIPTION                                                               |
|-----|------------------|-------|----------|---------------------------------------------------------------------------|
| 1   | Power Adapter    | нтс   | TC U250  | I/P: 100-240Vac, 50-60Hz, 200mA<br>O/P: 5Vdc, 1A<br>Manufacturer: Emerson |
| 2   |                  |       | TC U250  | I/P: 100-240Vac, 50-60Hz, 200mA<br>O/P: 5Vdc, 1A<br>Manufacturer: Delta   |
| 3   | Battery 1        | HTC   | BH98100  | Rating: 3.8Vdc, 1620mAh, 6.15Whr                                          |
| 4   | Battery 2        | HTC   | BTR6425B | Rating: 3.8Vdc, 1620mAh, 6.15Whr                                          |
| 5   | Extend Battery 3 | HTC   | BG05200  | Rating: 3.7Vdc, 2750mAh, 10.17Whr                                         |
| 6   | Extend Battery 4 | HTC   | BTE6425B | Rating: 3.7Vdc, 2750mAh, 10.17Whr                                         |
| 7   | USB cable        | HTC   | DC T500  | 1.25m shielded cable without core                                         |
| 8   | Earphone         | HTC   | RC E160  | 1.25m shielded cable without core                                         |
| 9   | beats earphone   | HTC   | RC E180  | 1.30m shielded cable without core                                         |

Battery 1 & 2, Battery 3 & 4 are the same layout and design and only different from model name for marketing.

Page 2

Page 3

Page 4

Page 5

Page 6