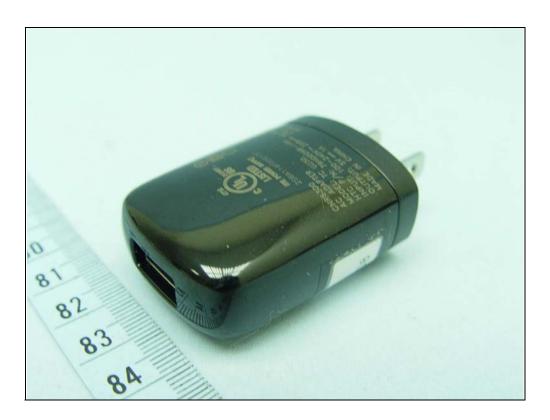

## **CONSTRUCTION PHOTOS OF EUT**

The EUT were powered by the following adapters, battery & accessories:

| NO. | PRODUCT          | BRAND | MODEL    | DESCRIPTION                                                               |
|-----|------------------|-------|----------|---------------------------------------------------------------------------|
| 1   | Power Adapter    | нтс   | TC U250  | I/P: 100-240Vac, 50-60Hz, 200mA<br>O/P: 5Vdc, 1A<br>Manufacturer: Emerson |
| 2   |                  |       | TC U250  | I/P: 100-240Vac, 50-60Hz, 200mA<br>O/P: 5Vdc, 1A<br>Manufacturer: Delta   |
| 3   | Battery 1        | HTC   | BH98100  | Rating: 3.8Vdc, 1620mAh, 6.15Whr                                          |
| 4   | Battery 2        | HTC   | BTR6425B | Rating: 3.8Vdc, 1620mAh, 6.15Whr                                          |
| 5   | Extend Battery 3 | HTC   | BG05200  | Rating: 3.7Vdc, 2750mAh, 10.17Whr                                         |
| 6   | Extend Battery 4 | HTC   | BTE6425B | Rating: 3.7Vdc, 2750mAh, 10.17Whr                                         |
| 7   | USB cable        | HTC   | DC T500  | 1.25m shielded cable without core                                         |
| 8   | Earphone         | HTC   | RC E160  | 1.25m shielded cable without core                                         |
| 9   | beats earphone   | HTC   | RC E180  | 1.30m shielded cable without core                                         |