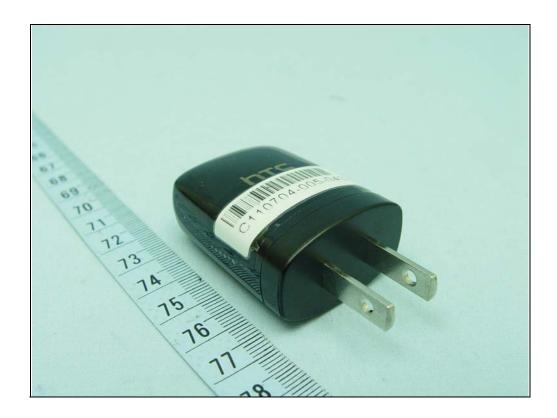

## **CONSTRUCTION PHOTOS OF EUT**

The EUT were powered by the following adapters, battery & accessories:

| NO. | PRODUCT          | BRAND | MODEL    | DESCRIPTION                                                               |
|-----|------------------|-------|----------|---------------------------------------------------------------------------|
| 1   | Power Adapter    | нтс   | TC U250  | I/P: 100-240Vac, 50-60Hz, 200mA<br>O/P: 5Vdc, 1A<br>Manufacturer: Emerson |
| 2   |                  |       | TC U250  | I/P: 100-240Vac, 50-60Hz, 200mA<br>O/P: 5Vdc, 1A<br>Manufacturer: Delta   |
| 3   | Battery 1        | HTC   | BH98100  | Rating: 3.8Vdc, 1620mAh, 6.15Whr                                          |
| 4   | Battery 2        | HTC   | BTR6425B | Rating: 3.8Vdc, 1620mAh, 6.15Whr                                          |
| 5   | Extend Battery 3 | HTC   | BG05200  | Rating: 3.7Vdc, 2750mAh, 10.17Whr                                         |
| 6   | Extend Battery 4 | HTC   | BTE6425B | Rating: 3.7Vdc, 2750mAh, 10.17Whr                                         |
| 7   | USB cable        | HTC   | DC T500  | 1.25m shielded cable without core                                         |
| 8   | Earphone         | HTC   | RC E160  | 1.25m shielded cable without core                                         |
| 9   | beats earphone   | HTC   | RC E180  | 1.30m shielded cable without core                                         |