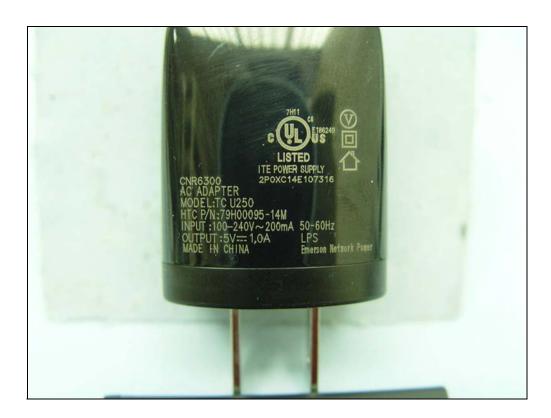

## **CONSTRUCTION PHOTOS OF EUT**

The EUT were powered by the following adapters, battery & accessories:

| NO. | PRODUCT          | BRAND | MODEL    | DESCRIPTION                                                               |
|-----|------------------|-------|----------|---------------------------------------------------------------------------|
| 1   | Power Adapter    | нтс   | TC U250  | I/P: 100-240Vac, 50-60Hz, 200mA<br>O/P: 5Vdc, 1A<br>Manufacturer: Emerson |
| 2   |                  |       | TC U250  | I/P: 100-240Vac, 50-60Hz, 200mA<br>O/P: 5Vdc, 1A<br>Manufacturer: Delta   |
| 3   | Battery 1        | HTC   | BH98100  | Rating: 3.8Vdc, 1620mAh, 6.15Whr                                          |
| 4   | Battery 2        | HTC   | BTR6425B | Rating: 3.8Vdc, 1620mAh, 6.15Whr                                          |
| 5   | Extend Battery 3 | HTC   | BG05200  | Rating: 3.7Vdc, 2750mAh, 10.17Whr                                         |
| 6   | Extend Battery 4 | HTC   | BTE6425B | Rating: 3.7Vdc, 2750mAh, 10.17Whr                                         |
| 7   | USB cable        | HTC   | DC T500  | 1.25m shielded cable without core                                         |
| 8   | Earphone         | HTC   | RC E160  | 1.25m shielded cable without core                                         |
| 9   | beats earphone   | HTC   | RC E180  | 1.30m shielded cable without core                                         |