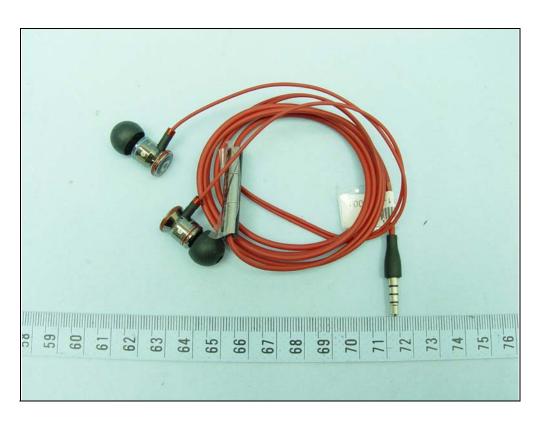

## **CONSTRUCTION PHOTOS OF EUT**

The EUT were powered by the following adapters, battery & accessories:

| NO. | PRODUCT          | BRAND | MODEL    | DESCRIPTION                                                               |
|-----|------------------|-------|----------|---------------------------------------------------------------------------|
| 1   | Power Adapter    | нтс   | TC U250  | I/P: 100-240Vac, 50-60Hz, 200mA<br>O/P: 5Vdc, 1A<br>Manufacturer: Emerson |
| 2   |                  |       | TC U250  | I/P: 100-240Vac, 50-60Hz, 200mA<br>O/P: 5Vdc, 1A<br>Manufacturer: Delta   |
| 3   | Battery 1        | HTC   | BH98100  | Rating: 3.8Vdc, 1620mAh, 6.15Whr                                          |
| 4   | Battery 2        | HTC   | BTR6425B | Rating: 3.8Vdc, 1620mAh, 6.15Whr                                          |
| 5   | Extend Battery 3 | HTC   | BG05200  | Rating: 3.7Vdc, 2750mAh, 10.17Whr                                         |
| 6   | Extend Battery 4 | HTC   | BTE6425B | Rating: 3.7Vdc, 2750mAh, 10.17Whr                                         |
| 7   | USB cable        | HTC   | DC T500  | 1.25m shielded cable without core                                         |
| 8   | Earphone         | HTC   | RC E160  | 1.25m shielded cable without core                                         |
| 9   | beats earphone   | HTC   | RC E180  | 1.30m shielded cable without core                                         |