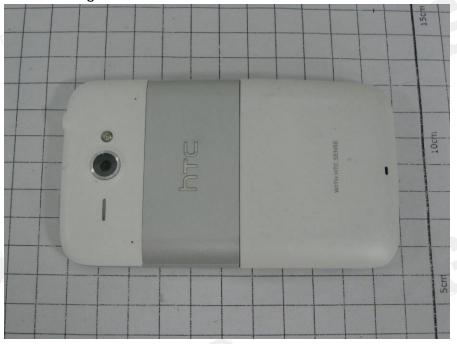

GS Taiwan Ltd.

Fig.17 Antenna position & Antenna distance

Fig.18 Front view of Battery (Supplier name: Formosa Model name: BH06100)

Unless otherwise stated the results shown in this test report refer only to the sample(s) tested and such sample(s) are retained for 90 days only. 除非另有說明,此報告結果僅對測試之樣品負責,同時此樣品僅保留90天。本報告未經本公司書面許可,不可部份複製