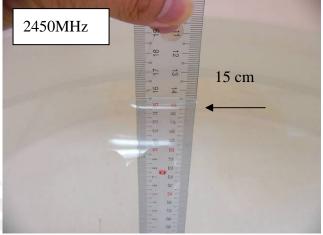

## 10.1 Photographs of Test Setup

Fig.1 Photograph of the SAR measurement System

Fig. 2.1 Photograph of the Tissue Simulant Fluid liquid depth 15cm for Left-head Side

Fig. 2.2 Photograph of the Tissue Simulant Fluid liquid depth 15cm for Right-head Side

1900MHz 15 cm

Fig. 2.3 Photograph of the Tissue Simulant Fluid liquid depth 15cm for Flat (Body)

Fig. 2.4 Photograph of the Tissue Simulant Fluid liquid depth 15cm for Flat (Body)

Fig. 2.5 Photograph of the Tissue Simulant Fluid liquid depth 15cm for Right-head Side