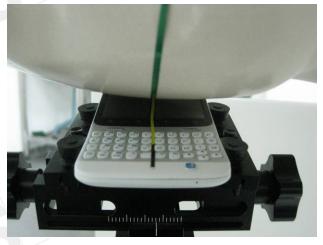

Fig.3 Right Head Section / Cheek-Touch Position

Fig.4 Right Head Section / Ear-Tilt Position(15°)

Unless otherwise stated the results shown in this test report refer only to the sample(s) tested and such sample(s) are retained for 90 days only. 除非另有說明,此報告結果僅對測試之樣品負責,同時此樣品僅保留90天。本報告未經本公司書面許可,不可部份複製。

SGS

Report No.: EN/2011/40010

Fig.5 Left Head Section / Cheek-Touch Position

Fig.6 Left Head Section / Ear-Tilt Position(15°)

Unless otherwise stated the results shown in this test report refer only to the sample(s) tested and such sample(s) are retained for 90 days only. 除非另有說明,此報告結果僅對測試之樣品負責,同時此樣品僅保留90天。本報告未經本公司書面許可,不可部份複製。