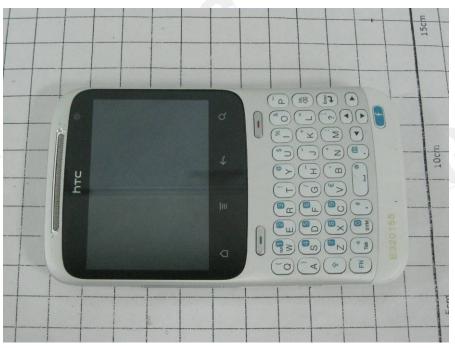

SGS Taiwan Ltd.

10.2 Photographs of the EUT

Fig.13 Front view of device

Fig.14 Back view of device

Unless otherwise stated the results shown in this test report refer only to the sample(s) tested and such sample(s) are retained for 90 days only. 除非另有說明,此報告結果僅對測試之樣品負責,同時此樣品僅保留90天。本報告未經本公司書面許可,不可部份複製