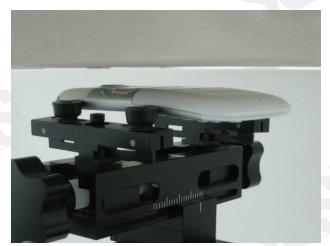

## 10.1 Photographs of Test Setup

Fig.1 Photograph of the SAR measurement System

Fig. 2.1 Photograph of the Tissue Simulant Fluid liquid depth 15cm for Left-head Side

Fig. 2.2 Photograph of the Tissue Simulant Fluid liquid depth 15cm for Right-head Side