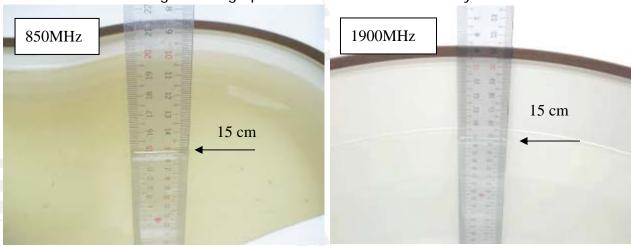

## 10.1 Photographs of Test Setup

Fig.1 Photograph of the SAR measurement System

Fig. 2.1 Photograph of the Tissue Simulant Fluid liquid depth 15cm for Left-head Side

Fig. 2.2 Photograph of the Tissue Simulant Fluid liquid depth 15cm for Right-head Side