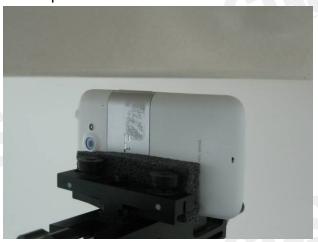

Fig. 7 Body worn- EUT front to flat phantom and distance between flat phantom and mobile phone is 1 cm.

Fig.8 Body worn- EUT back to flat phantom and distance between flat phantom and mobile phone is 1 cm.