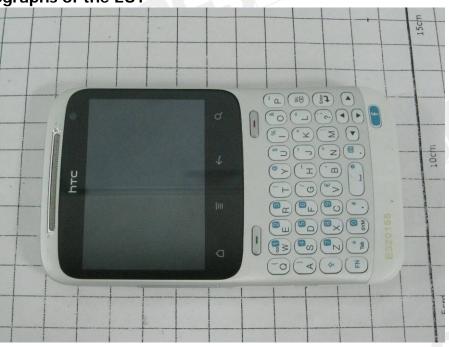

SGS Taiwan Ltd.

10.2 Photographs of the EUT

Fig.13 Front view of device

Fig.14 Back view of device

Unless otherwise stated the results shown in this test report refer only to the sample(s) tested and such sample(s) are retained for 90 days only. 除非另有說明,此報告結果僅對測試之樣品負責,同時此樣品僅保留90天。本報告未經本公司書面許可,不可部份複製