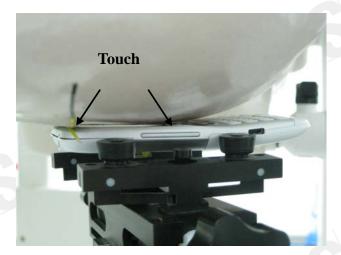

Fig.3 Right Head Section / Cheek-Touch Position

Fig.4 Right Head Section / Ear-Tilt Position(15°)

Unless otherwise stated the results shown in this test report refer only to the sample(s) tested and such sample(s) are retained for 90 days only. 除非另有說明,此報告結果僅對測試之樣品負責,同時此樣品僅保留90天。本報告未經本公司書面許可,不可部份複製。