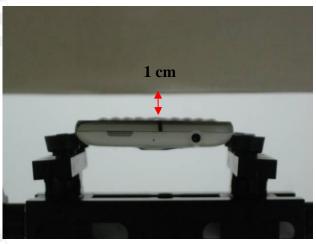

Fig. 7 Body worn- EUT front to flat phantom and distance between flat phantom and mobile phone is 1 cm.

Fig.8 Body worn- EUT back to flat phantom and distance between flat phantom and mobile phone is 1 cm.