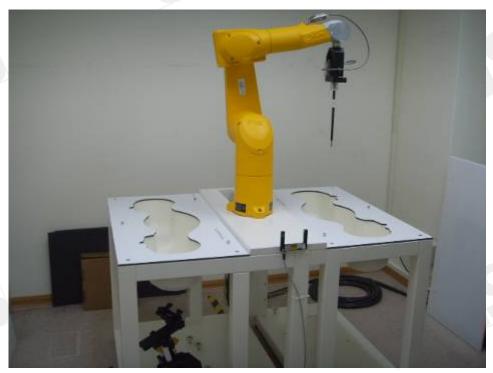

## 10.1 Photographs of Test Setup

Fig.1 Photograph of the SAR measurement System

Fig. 2.1 Photograph of the Tissue Simulant Fluid liquid depth 15cm for Left-head Side

Fig. 2.2 Photograph of the Tissue Simulant Fluid liquid depth 15cm for Right-head Side