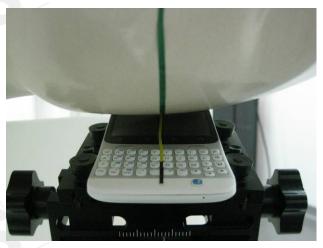

Fig.3 Right Head Section / Cheek-Touch Position

Fig.4 Right Head Section / Ear-Tilt Position(15°)

Unless otherwise stated the results shown in this test report refer only to the sample(s) tested and such sample(s) are retained for 90 days only. 除非另有說明,此報告結果僅對測試之樣品負責,同時此樣品僅保留90天。本報告未經本公司書面許可,不可部份複製。