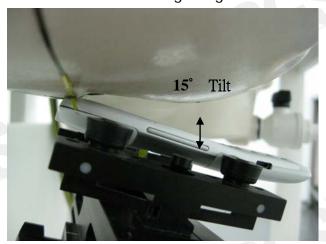

Fig.3 Right Head Section / Cheek-Touch Position

Fig.4 Right Head Section / Ear-Tilt Position(15°)

Unless otherwise stated the results shown in this test report refer only to the sample(s) tested and such sample(s) are retained for 90 days only. 除非另有說明,此報告結果僅對測試之樣品負責,同時此樣品僅保留90天。本報告未經本公司書面許可,不可部份複製。

SGS

Report No.: EN/2011/40010

Fig.5 Left Head Section / Cheek-Touch Position

Fig.6 Left Head Section / Ear-Tilt Position(15°)

Unless otherwise stated the results shown in this test report refer only to the sample(s) tested and such sample(s) are retained for 90 days only. 除非另有說明,此報告結果僅對測試之樣品負責,同時此樣品僅保留90天。本報告未經本公司書面許可,不可部份複製。