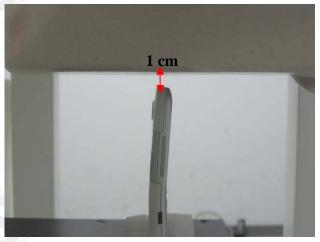

Fig. 7 Body worn- EUT front to flat phantom and distance between flat phantom and mobile phone is 1 cm.

Fig.8 Body worn- EUT back to flat phantom and distance between flat phantom and mobile phone is 1 cm.