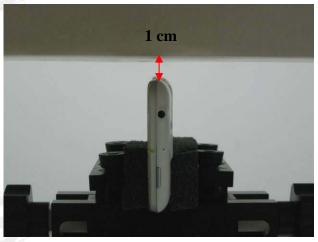

Fig. 7 Body worn- EUT front to flat phantom and distance between flat phantom and mobile phone is 1 cm.

Fig.8 Body worn- EUT back to flat phantom and distance between flat phantom and mobile phone is 1 cm.