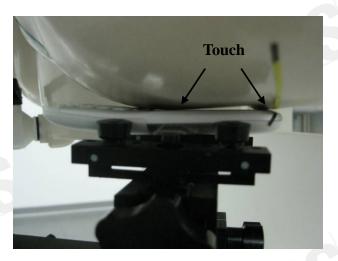

Fig.3 Right Head Section / Cheek-Touch Position

Fig.4 Right Head Section / Ear-Tilt Position(15°)

Unless otherwise stated the results shown in this test report refer only to the sample(s) tested and such sample(s) are retained for 90 days only. 除非另有說明,此報告結果僅對測試之樣品負責,同時此樣品僅保留90天。本報告未經本公司書面許可,不可部份複製。

SGS

Report No.: EN/2011/40010

Fig.5 Left Head Section / Cheek-Touch Position

Fig.6 Left Head Section / Ear-Tilt Position(15°)

Unless otherwise stated the results shown in this test report refer only to the sample(s) tested and such sample(s) are retained for 90 days only. 除非另有說明,此報告結果僅對測試之樣品負責,同時此樣品僅保留90天。本報告未經本公司書面許可,不可部份複製。