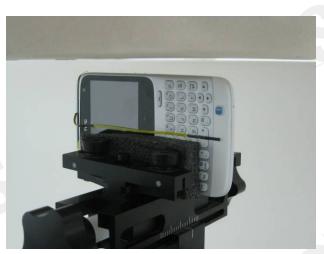

Fig.3 Right Head Section / Cheek-Touch Position

Fig.4 Right Head Section / Ear-Tilt Position(15°)

Unless otherwise stated the results shown in this test report refer only to the sample(s) tested and such sample(s) are retained for 90 days only. 除非另有說明,此報告結果僅對測試之樣品負責,同時此樣品僅保留90天。本報告未經本公司書面許可,不可部份複製。