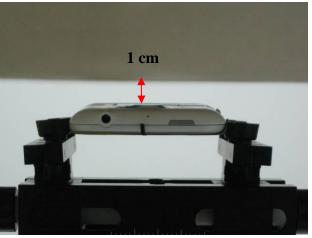

Fig. 7 Body worn- EUT front to flat phantom and distance between flat phantom and mobile phone is 1 cm.

Fig.8 Body worn- EUT back to flat phantom and distance between flat phantom and mobile phone is 1 cm.