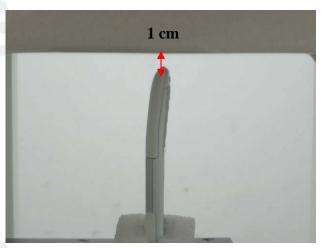

SGS Taiwan Ltd.

SGS

Report No.: EN/2011/40010

Fig.9 Body worn- EUT Top to flat phantom and distance between flat phantom and mobile phone is 1 cm.

Fig.10 Body worn- EUT Bottom to flat phantom and distance between flat phantom and mobile phone is 1 cm.