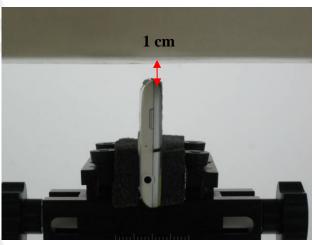

SGS Taiwan Ltd.

SGS

Report No.: EN/2011/40010

Fig.9 Body worn- EUT Top to flat phantom and distance between flat phantom and mobile phone is 1 cm.

Fig.10 Body worn- EUT Bottom to flat phantom and distance between flat phantom and mobile phone is 1 cm.