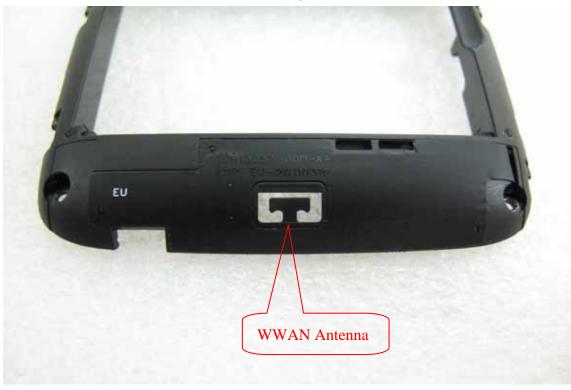

#### Internal View of EUT - 4

Internal View of EUT – 5

Unless otherwise stated the results shown in this test report refer only to the sample(s) tested and such sample(s) are retained for 90 days only. 除非另有說明,此報告結果僅對測試之樣品負責,同時此樣品僅保留90天。本報告未經本公司書面許可,不可部份複製。