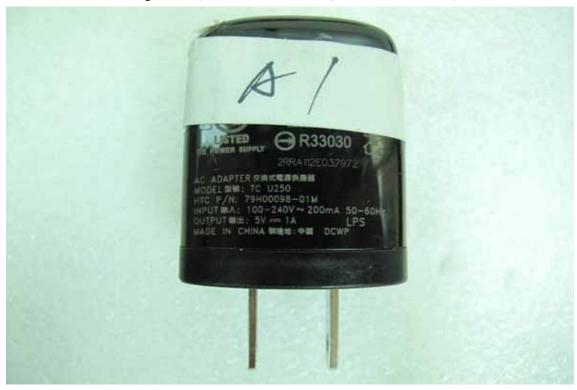

Adapter – 1(Brand Name: Delta, model: TC X 250)

Unless otherwise stated the results shown in this test report refer only to the sample(s) tested and such sample(s) are retained for 90 days only. 除非另有說明,此報告結果僅對測試之樣品負責,同時此樣品僅保留90天。本報告未經本公司書面許可,不可部份複製。
This document is issued by the Company subject to its General Conditions of Service printed overleaf, available on request or accessible at <a href="www.sgs.com/terms">www.sgs.com/terms</a> and conditions.htm