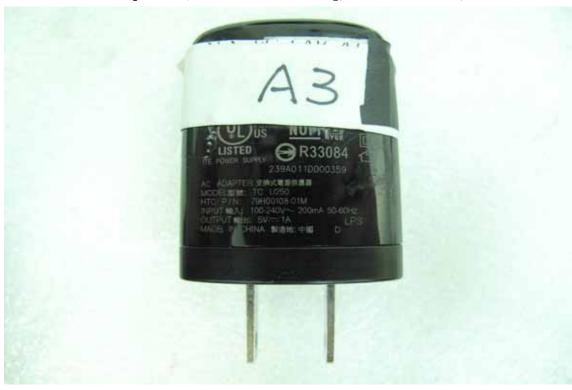

### Adapter – 2(Brand Name: Emerson, model: TC X 250)

Adapter – 3(Brand Name: Phihong, model: TC X 250)

Unless otherwise stated the results shown in this test report refer only to the sample(s) tested and such sample(s) are retained for 90 days only.