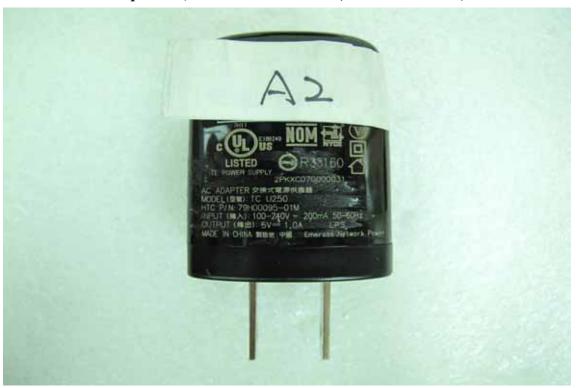

### Adapter – 2(Brand Name: Emerson, model: TC X 250)

Adapter – 3(Brand Name: Phihong, model: TC X 250)

Unless otherwise stated the results shown in this test report refer only to the sample(s) tested and such sample(s) are retained for 90 days only.