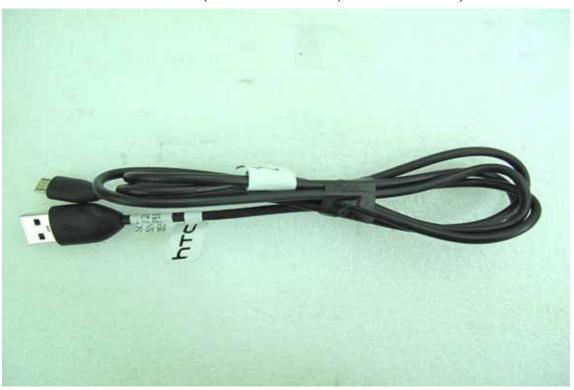

USB Cable - 3(Brand Name: EMC, model: DC M410)

SHF – 1(Brand Name: KINGSTATE, model: HS G235)

Unless otherwise stated the results shown in this test report refer only to the sample(s) tested and such sample(s) are retained for 90 days only. 除非另有說明,此報告結果僅對測試之樣品負責,同時此樣品僅保留90天。本報告未經本公司書面許可,不可部份複製。
This document is issued by the Company subject to its General Conditions of Service printed overleaf, available on request or accessible at <a href="www.sgs.com/terms">www.sgs.com/terms</a> and conditions.htm