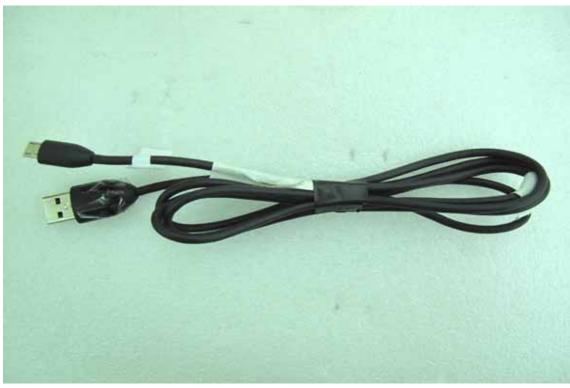

SGS Taiwan Ltd.

No.134, Wu Kung Road, Wuku Industrial Zone, Taipiei County, Taiwan /台北縣五股工業區五工路 134 號

USB Cable – 1(Brand Name: COXOC, model: DC M410)

USB Cable - 2(Brand Name: Foxlink, model: DC M410)

Unless otherwise stated the results shown in this test report refer only to the sample(s) tested and such sample(s) are retained for 90 days only. 除非另有說明,此報告結果僅對測試之樣品負責,同時此樣品僅保留90天。本報告未經本公司書面許可,不可部份複製。
This document is issued by the Company subject to its General Conditions of Service printed overleaf, available on request or accessible at <a href="www.sgs.com/terms">www.sgs.com/terms</a> and conditions.htm