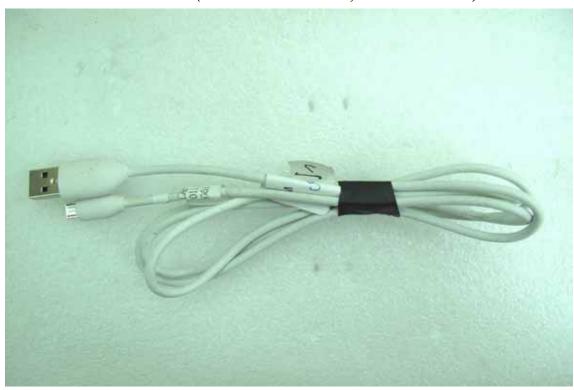

SGS Taiwan Ltd.

No.134, Wu Kung Road, Wuku Industrial Zone, Taipiei County, Taiwan /台北縣五股工業區五工路 134 號

USB Cable – 1(Brand Name: COXOC, model: DC M410)

USB Cable - 2(Brand Name: Foxlink, model: DC M410)

Unless otherwise stated the results shown in this test report refer only to the sample(s) tested and such sample(s) are retained for 90 days only. 除非另有說明,此報告結果僅對測試之樣品負責,同時此樣品僅保留90天。本報告未經本公司書面許可,不可部份複製。
This document is issued by the Company subject to its General Conditions of Service printed overleaf, available on request or accessible at <a href="www.sgs.com/terms">www.sgs.com/terms</a> and conditions.htm