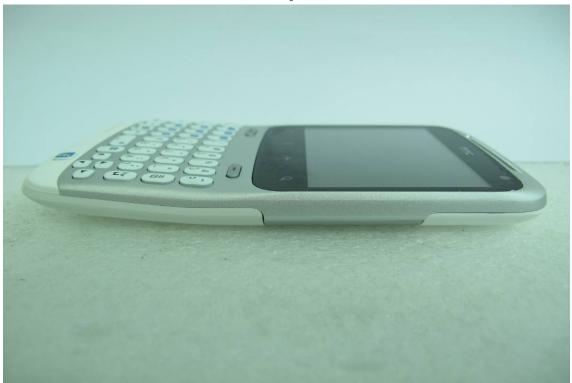

#### Side View of EUT - 4

Battery – 1 (Brand Name: Formosa, model: BH06100)

Unless otherwise stated the results shown in this test report refer only to the sample(s) tested and such sample(s) are retained for 90 days only. 除非另有說明,此報告結果僅對測試之樣品負責,同時此樣品僅保留90天。本報告未經本公司書面許可,不可部份複製。