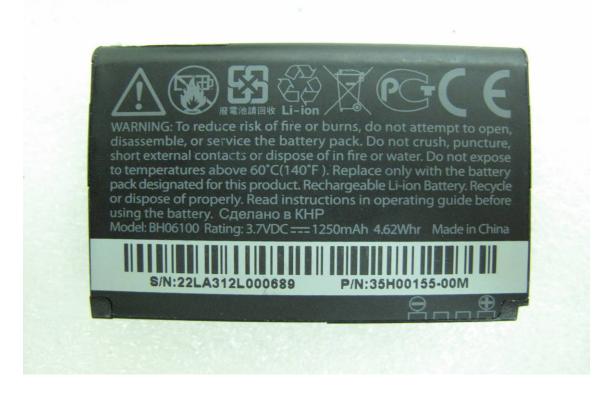

#### Side View of EUT - 4

Battery – 1 (Brand Name: Formosa, model: BH06100)

Unless otherwise stated the results shown in this test report refer only to the sample(s) tested and such sample(s) are retained for 90 days only. 除非另有說明,此報告結果僅對測試之樣品負責,同時此樣品僅保留90天。本報告未經本公司書面許可,不可部份複製。