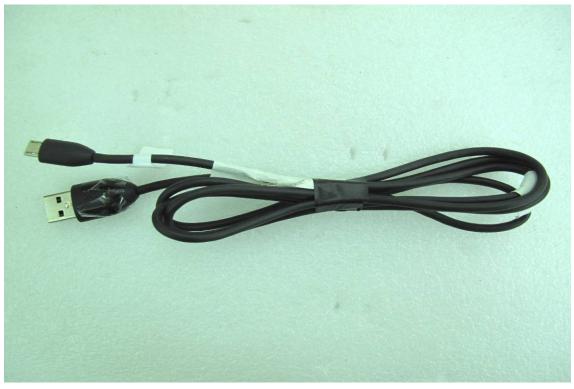

#### USB Cable – 1(Brand Name: COXOC, model: DC M410)

USB Cable – 2(Brand Name: Foxlink, model: DC M410)

Unless otherwise stated the results shown in this test report refer only to the sample(s) tested and such sample(s) are retained for 90 days only. 除非另有說明,此報告結果僅對測試之樣品負責,同時此樣品僅保留90天。本報告未經本公司書面許可,不可部份複製。