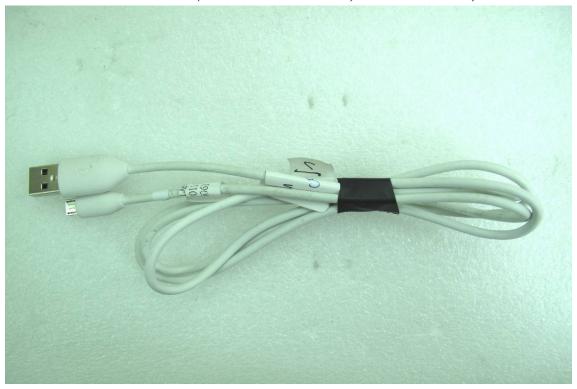

#### USB Cable – 1(Brand Name: COXOC, model: DC M410)

USB Cable – 2(Brand Name: Foxlink, model: DC M410)

Unless otherwise stated the results shown in this test report refer only to the sample(s) tested and such sample(s) are retained for 90 days only. 除非另有說明,此報告結果僅對測試之樣品負責,同時此樣品僅保留90天。本報告未經本公司書面許可,不可部份複製。