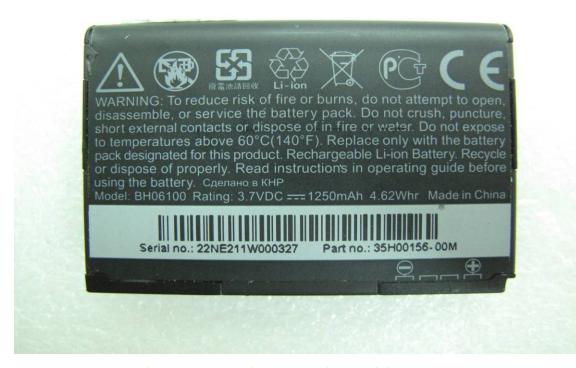

#### Side View of EUT - 4

Battery – 1 (Brand Name: Formosa, model: BH06100)

Unless otherwise stated the results shown in this test report refer only to the sample(s) tested and such sample(s) are retained for 90 days only. 除非另有說明,此報告結果僅對測試之樣品負責,同時此樣品僅保留90天。本報告未經本公司書面許可,不可部份複製。