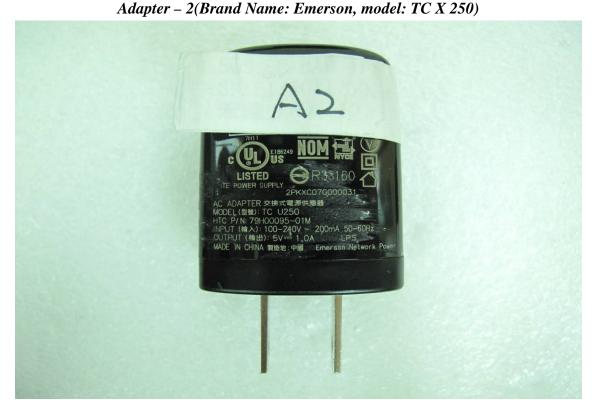

Adapter – 1(Brand Name: Delta, model: TC X 250)

Unless otherwise stated the results shown in this test report refer only to the sample(s) tested and such sample(s) are retained for 90 days only 除非另有說明,此報告結果僅對測試之樣品負責,同時此樣品僅保留90天。本報告未經本公司書面許可,不可部份複製。