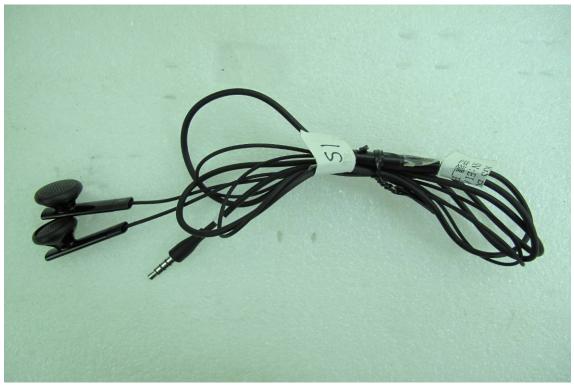

SGS Taiwan Ltd.

No.134, Wu Kung Road, Wuku Industrial Zone, Taipei County, Taiwan Ltd.

f (886-2) 2298-0488

台灣檢驗科技股份有限公司

t (886-2) 2299-3279

www.tw.sgs.com

USB Cable – 3(Brand Name: EMC, model: DC M410)

SHF – 1(Brand Name: KINGSTATE, model: HS G235)

SGS Taiwan Ltd.

No.134, Wu Kung Road, Wuku Industrial Zone, Taipei County, Taiwan Ltd.

台灣檢驗科技股份有限公司

t (886-2) 2299-3279

SHF - 2(Brand Name: FOSTER, model: RC E160)

SHF - 3(Brand Name: COTRON, model: RC E160)