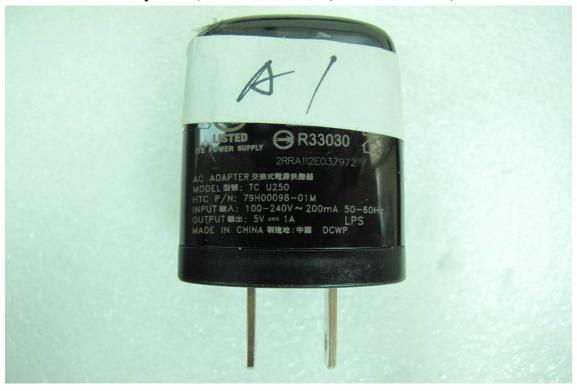

Adapter – 1(Brand Name: Delta, model: TC X 250)

Unless otherwise stated the results shown in this test report refer only to the sample(s) tested and such sample(s) are retained for 90 days only 除非另有說明,此報告結果僅對測試之樣品負責,同時此樣品僅保留90天。本報告未經本公司書面許可,不可部份複製。