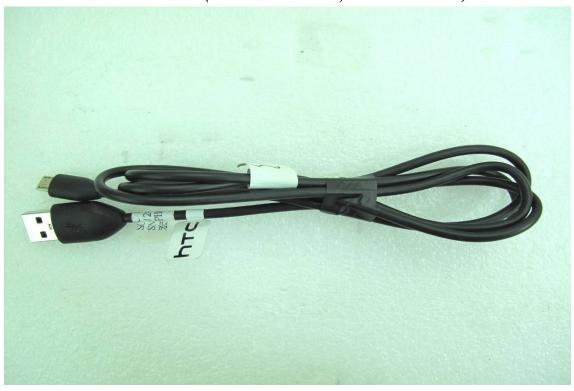

SGS Taiwan Ltd.

No.134, Wu Kung Road, Wuku Industrial Zone, Taipei County, Taiwan Ltd.

f (886-2) 2298-0488

台灣檢驗科技股份有限公司

t (886-2) 2299-3279

www.tw.sgs.com

USB Cable – 3(Brand Name: EMC, model: DC M410)

SHF – 1(Brand Name: KINGSTATE, model: HS G235)